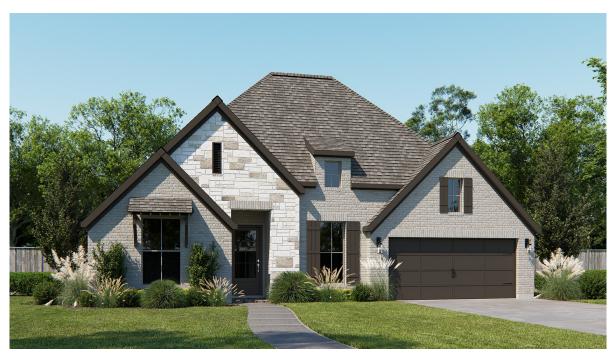

## **DESIGN 2944P**

This home contains approximately 2,944 square feet.\*

**DESIGN 2944P E-1** 

**DESIGN 2944P E-33** 

**DESIGN 2944P E-90** 

This design, as originally designed and prior to any changes you make, is estimated to yield approximately the number of square feet shown on page 1. All dimensions are approximate. Square footage may vary based on as-built dimensions, configurations, plan options and/or the method of calculation. Designs are not-to-scale, and are conceptual illustrations that may differ from construction plans or completed improvements. A design may depict features not available on all homesites or in all communities. Perry Homes reserves the right to make changes in plans and specifications, and to substitute material of similar quality. Prices, terms, promotions, plans, dimensions, features, options, amenities, elevations, designs, square footages, specifications, materials, and availability of homes or communities to change without notice or obligation. All obligations will be governed by a written contract. This design does not constitute a commitment to build a particular floor plan or home in any given community. Some floor plans, options, and/or elevations may not be available on certain homesites or in a particular community and may require additional charges. Please check with Perry Homes to verify current offerings in the communities on a green considering. This rendering is the property of Perry Homes. LLC. Any reproduction or exhibition is strictly prohibited @ Perry Homes LLC. 2018