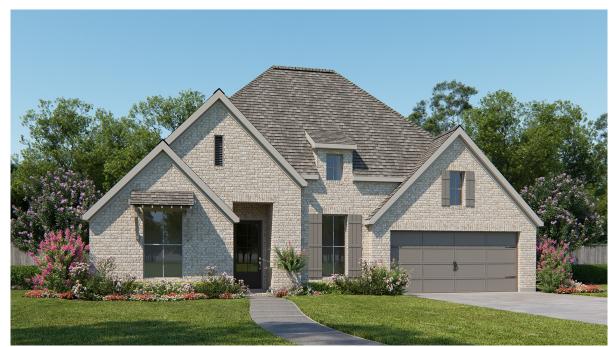

## **DESIGN 2944P**

This home contains approximately 2,944 square feet.\*

**DESIGN 2944P E-1** 

**DESIGN 2944P E-33** 

**DESIGN 2944P E-90** 

This design, as originally designed and prior to any changes you make, is estimated to yield approximately the number of square feet shown on page 1. All dimensions are approximate. Square footage may vary based on as-built dimensions, configurations, plan options and/or the method of calculation. Designs are not-to-scale, and are conceptual illustrations that may differ from construction plans or completed improvements. A design may depict features not available on all homesites or in all communities. Perry Homes reserves the right to make changes in plans and specifications, and to substitute material of similar quality. Prices, terms, promotions, plans, dimensions, features, options, amenities, elevations, designs, square footages, specifications, materials, and availability of homes or communities to change without notice or obligation. All obligations will be governed by a written contract. This design does not constitute a commitment to build a particular floor plan or home in any given community. Some floor plans, options, and/or elevations may not be available on certain homesites or in a particular community and may require additional charges. Please check with Perry Homes to verify current offerings in the communities on a green considering. This rendering is the property of Perry Homes. LLC. Any reproduction or exhibition is strictly prohibited @ Perry Homes LLC. 2018