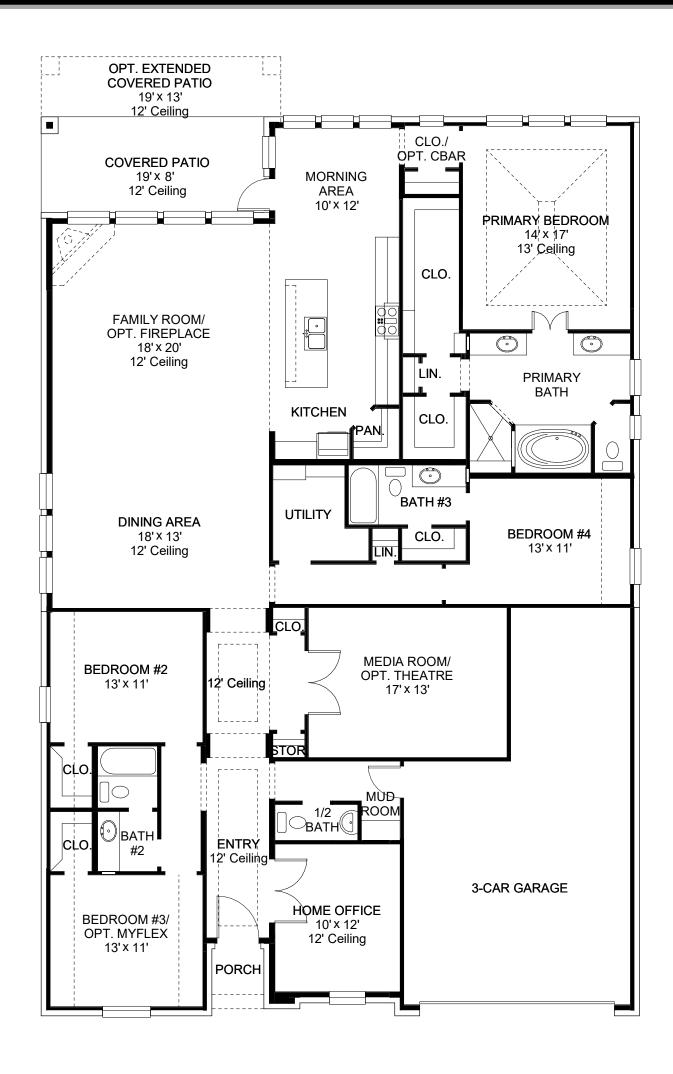

## **DESIGN 2944P**

This home contains approximately 2,944 square feet.\*

**DESIGN 2944P E-1** 

**DESIGN 2944P E-33** 

**DESIGN 2944P E-90** 

This design, as originally designed and prior to any changes you make, is estimated to yield approximately the number of square feet shown on page 1. All dimensions are approximate. Square footage may vary based on as-built dimensions, configurations, plan options and/or the method of calculation. Designs are not-to-scale, and are conceptual illustrations that may differ from construction plans or completed improvements. A design may depict features not available on all homesites or in all communities. Perry Homes reserves the right to make changes in plans and specifications, and to substitute material of similar quality. Prices, terms, promotions, plans, dimensions, features, options, amenities, elevations, designs, square footages, specifications, materials, and availability of homes or communities to change without notice or obligation. All obligations will be governed by a written contract. This design does not constitute a commitment to build a particular floor plan or home in any given community. Some floor plans, options, and/or elevations may not be available on certain homesites or in a particular community and may require additional charges. Please check with Perry Homes to verify current offerings in the communities on a green considering. This rendering is the property of Perry Homes. LLC. Any reproduction or exhibition is strictly prohibited @ Perry Homes LLC. 2018