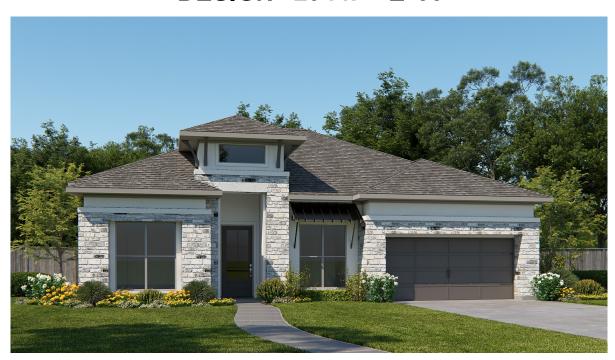

## **DESIGN 2944P**

This home contains approximately 2,944 square feet.\*

**DESIGN 2944P E-1** 

**DESIGN 2944P E-33** 

**DESIGN 2944P E-90** 

This design, as originally designed and prior to any changes you make, is estimated to yield approximately the number of square feet shown on page 1. All dimensions are approximate. Square footage may vary based on as-built dimensions, configurations, plan options and/or the method of calculation. Designs are not-to-scale, and are conceptual illustrations that may differ from construction plans or completed improvements. A design may depict features not available on all homesites or in all communities. Perry Homes reserves the right to make changes in plans and specifications, and to substitute material of similar quality. Prices, terms, promotions, plans, dimensions, features, options, amenities, elevations, designs, square footages, specifications, materials, and availability of homes or communities to change without notice or obligation. All obligations will be governed by a written contract. This design does not constitute a commitment to build a particular floor plan or home in any given community. Some floor plans, options, and/or elevations may not be available on certain homesites or in a particular community and may require additional charges. Please check with Perry Homes to verify current offerings in the communities on a green considering. This rendering is the property of Perry Homes. LLC. Any reproduction or exhibition is strictly prohibited @ Perry Homes LLC. 2018