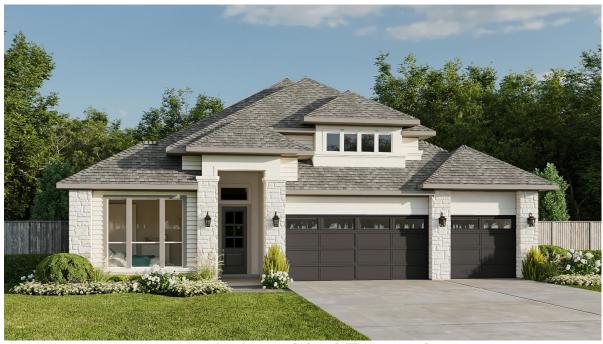

## **DESIGN 2953E**

This home contains approximately 2,953 square feet.\*

**DESIGN 2953E E-1** 

**DESIGN 2953E E-30** 

**DESIGN 2953E E-50** 

This design, as originally designed and prior to any changes you make, is estimated to yield approximately the number of square feet shown on page 1. All dimensions are approximate. Square footage may vary based on as-built dimensions, configurations, plan options and/or the method of calculation. Designs are not-to-scale, and are conceptual illustrations that may differ from construction plans or completed improvements. A design may depict features not available on all homesites or in all communities. Perry Homes reserves the right to make changes in plans and specifications, and to substitute material of similar quality. Prices, terms, promotions, plans, dimensions, features, options, amenities, elevations, designs, square footages, specifications, materials, and availability of homes or communities are subject to change without notice or obligation. All obligations will be governed by a written contract. This design does not constitute a commitment to build a particular floor plan or home in any given community Some floor plans, options, and/or elevations may not be available on certain homesites or in a particular community and may require additional charges. Please check with Perry Homes to verify current offerings in the communities are considering. This rendering is the property of Perry Homes. LLC. Any reproduction or exhibition is strictly prohibited @ Perry Homes LLC. 2022