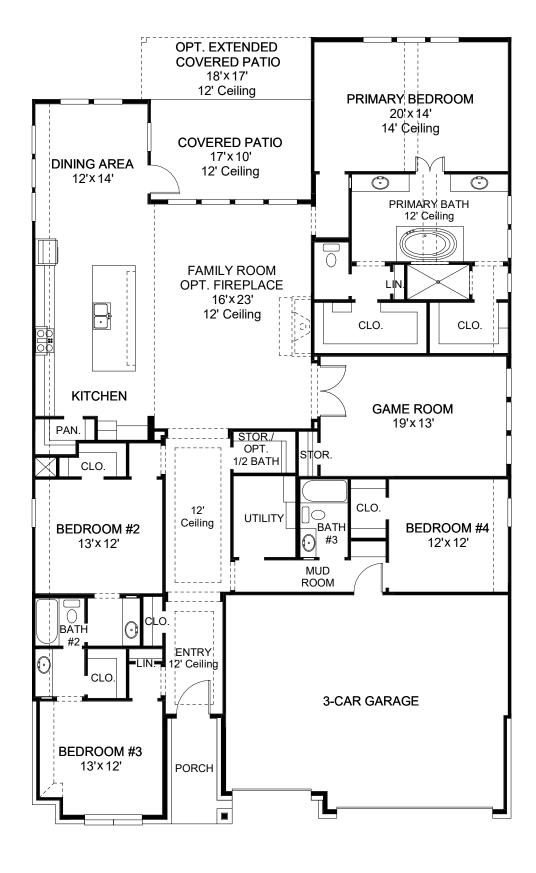

## **DESIGN 2953E**

This home contains approximately 2,953 square feet.\*

**DESIGN 2953E E-1** 

**DESIGN 2953E E-30** 

**DESIGN 2953E E-50** 

This design, as originally designed and prior to any changes you make, is estimated to yield approximately the number of square feet shown on page 1. All dimensions are approximate. Square footage may vary based on as-built dimensions, configurations, plan options and/or the method of calculation. Designs are not-to-scale, and are conceptual illustrations that may differ from construction plans or completed improvements. A design may depict features not available on all homesites or in all communities. Perry Homes reserves the right to make changes in plans and specifications, and to substitute material of similar quality. Prices, terms, promotions, plans, dimensions, features, options, amenities, elevations, designs, square footages, specifications, materials, and availability of homes or communities are subject to change without notice or obligation. All obligations will be governed by a written contract. This design does not constitute a commitment to build a particular floor plan or home in any given community Some floor plans, options, and/or elevations may not be available on certain homesites or in a particular community and may require additional charges. Please check with Perry Homes to verify current offerings in the communities are considering. This rendering is the property of Perry Homes. LLC. Any reproduction or exhibition is strictly prohibited @ Perry Homes LLC. 2022