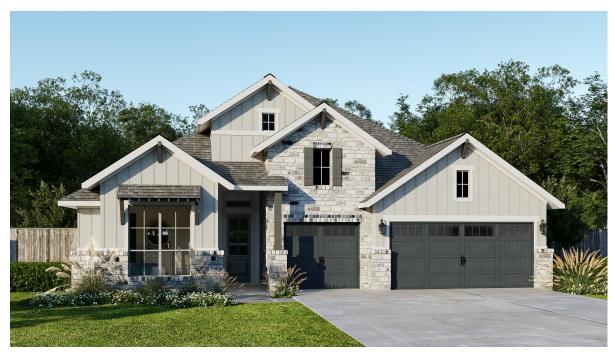

## **DESIGN 2953E**

This home contains approximately 2,953 square feet.\*

**DESIGN 2953E E-1** 

**DESIGN 2953E E-30** 

**DESIGN 2953E E-50** 

This design, as originally designed and prior to any changes you make, is estimated to yield approximately the number of square feet shown on page 1. All dimensions are approximate. Square footage may vary based on as-built dimensions, configurations, plan options and/or the method of calculation. Designs are not-to-scale, and are conceptual illustrations that may differ from construction plans or completed improvements. A design may depict features not available on all homesites or in all communities. Perry Homes reserves the right to make changes in plans and specifications, and to substitute material of similar quality. Prices, terms, promotions, plans, dimensions, features, options, amenities, elevations, designs, square footages, specifications, materials, and availability of homes or communities are subject to change without notice or obligation. All obligations will be governed by a written contract. This design does not constitute a commitment to build a particular floor plan or home in any given community Some floor plans, options, and/or elevations may not be available on certain homesites or in a particular community and may require additional charges. Please check with Perry Homes to verify current offerings in the communities are considering. This rendering is the property of Perry Homes. LLC. Any reproduction or exhibition is strictly prohibited @ Perry Homes LLC. 2022