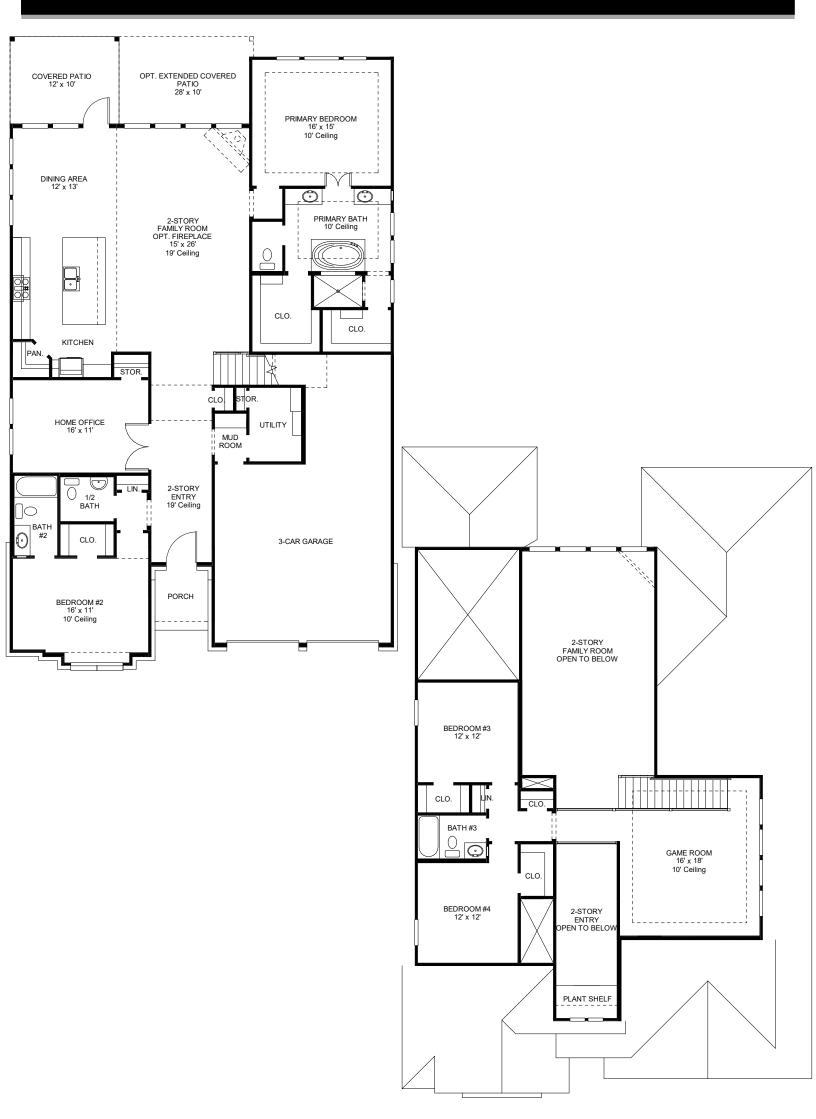

## DESIGN 2969E

This home contains approximately 2,969 square feet.\*

**DESIGN 2969E E-1** 