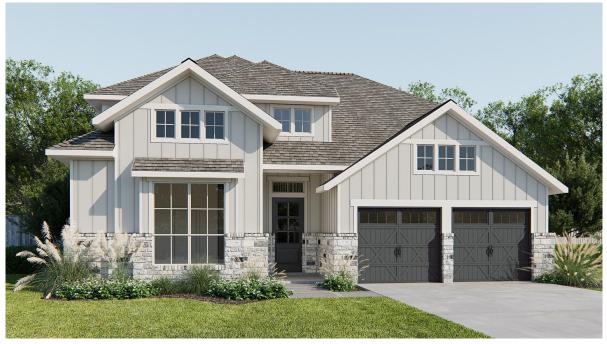

## DESIGN 2969E

This home contains approximately 2,969 square feet.\*

**DESIGN 2969E E-1** 