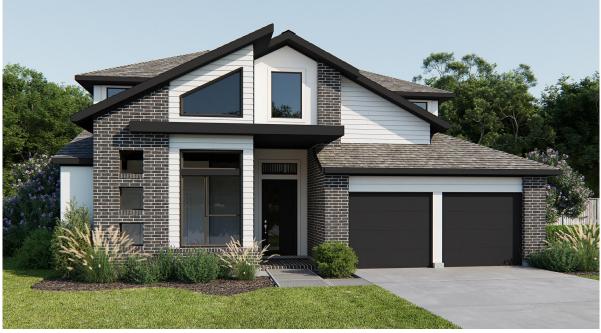

## DESIGN 2969E

This home contains approximately 2,969 square feet.\*







**DESIGN 2969E E-1** 



## **DESIGN 2969E E-70**



## **DESIGN 2969E E-90**

This design, as originally designed and prior to any changes you make, is estimated to yield approximately the number of square feet shown on page 1. All dimensions are approximate. Square footage may vary based on as-built dimensions, configurations, plan options and/or the method of calculation. Designs are not-to-scale, and are conceptual illustrations that may differ from construction plans or completed improvements. A design may depict features not available on all homesites or in all communities. Perry Homes reserves the right to make changes in plans and availability of homes or communities are subject to change without notice or obligations. All obligations will be governed by a written contract. This design does not constitut