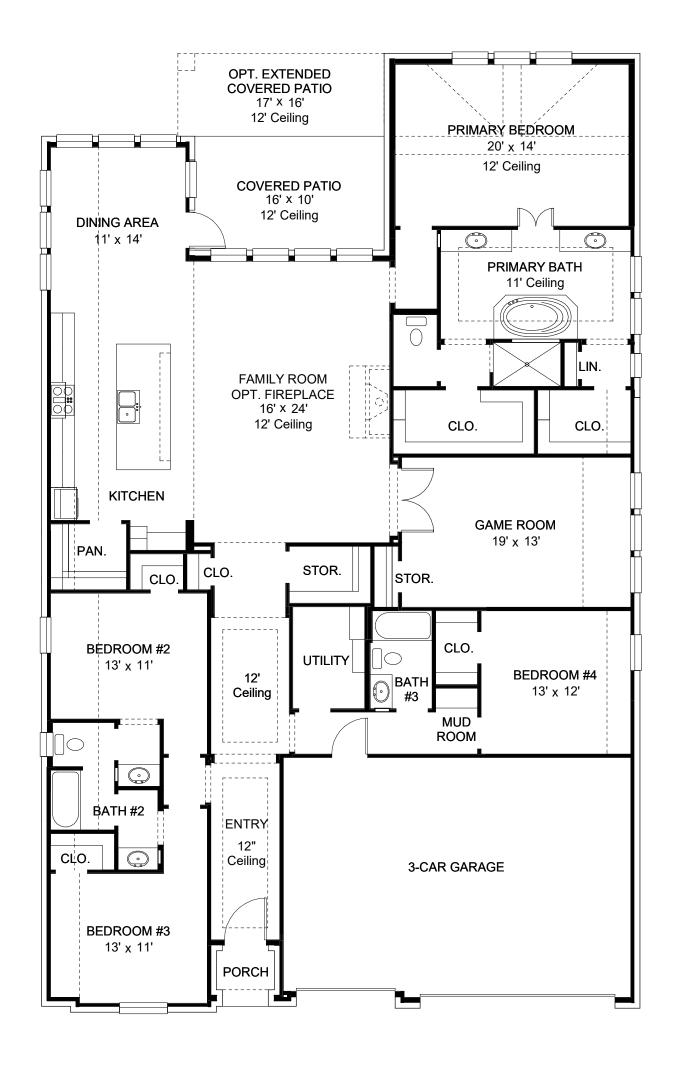

## **DESIGN 2984V**

This home contains approximately 2,984 square feet.\*

**DESIGN 2984V E-1** 

**DESIGN 2984V E-50** 

**DESIGN 2984V E-70** 

This design, as originally designed and prior to any changes you make, is estimated to yield approximately the number of square feet shown on page 1. All dimensions are approximate. Square footage may vary based on as-built dimensions, configurations, plan options and/or the method of calculation. Designs are not-to-scale, and are conceptual illustrations that may differ from construction plans or completed improvements. A design may depict features not available on all homesites or in all communities. Perry Homes reserves the right to make changes in plans and specifications, and to substitute material of similar quality. Prices, terms, promotions, plans, dimensions, features, options, amenities, elevations, designs, square footages, specifications, materials, and availability of homes or communities to change without notice or obligation. All obligations will be governed by a written contract. This design does not constitute a commitment to build a particular floor plan or home in any given community. Some floor plans, options, and/or elevations may not be available on certain homesites or in a particular community and may require additional charges. Please check with Perry Homes to verify current offerings in the communities and are considering. This rendering is the property of Perry Homes. LLC. Any reproduction or exhibition is strictly prohibited @ Perry Homes LLC. 2018