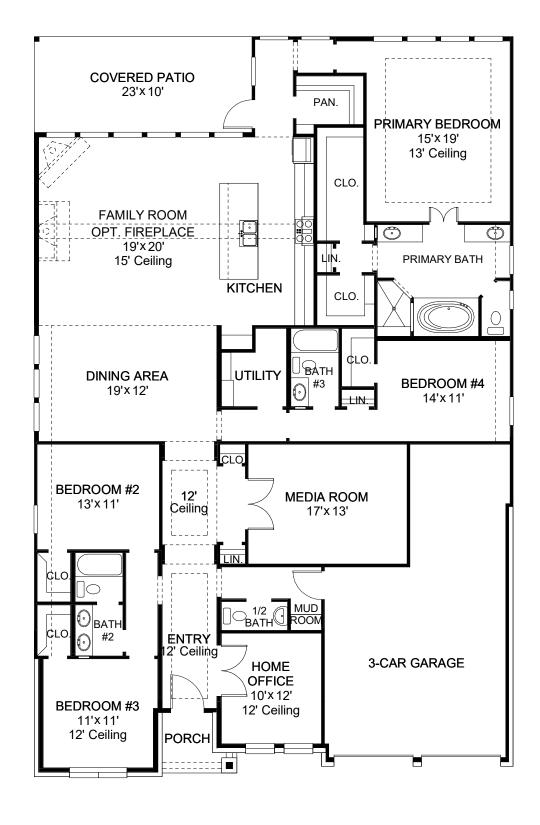

## **DESIGN 2993E**

This home contains approximately 2,993 square feet.\*

**DESIGN 2993E E-1** 

**DESIGN 2993E E-70** 

**DESIGN 2993E E-71** 

This design, as originally designed and prior to any changes you make, is estimated to yield approximately the number of square feet shown on page 1. All dimensions are approximate. Square footage may vary based on as-built dimensions, configurations, plan options and/or the method of calculation. Designs are not-to-scale, and are conceptual illustrations that may differ from construction plans or completed improvements. A design may depict features not available on all homesites or in all communities. Perry Homes reserves the right to make changes in plans and specifications, and to substitute material of similar quality. Prices, terms, promotions, plans, dimensions, features, options, amenities, elevations, designs, square footages, specifications, materials, and availability of homes or communities are subject to change without notice or obligation. All obligations will be governed by a written contract. This design does not constitute a commitment to build a particular floor plan or home in any given community Some floor plans, options, and/or elevations may not be available on certain homesites or in a particular community and may require additional charges. Please check with Perry Homes to verify current offerings in the communities you are considering. This rendering is the property of Perry Homes. LLC. Any reproduction or exhibition is strictly prohibited. © Perry Homes. LLC 2019