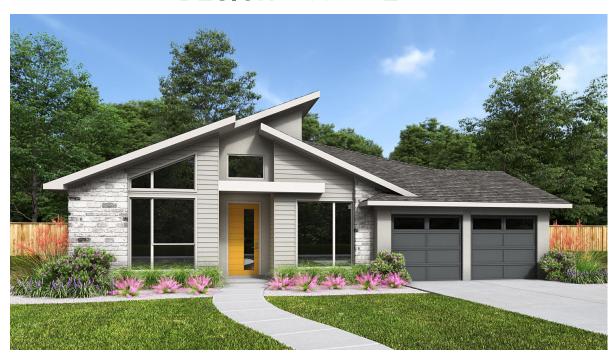

## **DESIGN 2993E**

This home contains approximately 2,993 square feet.\*

**DESIGN 2993E E-1** 

**DESIGN 2993E E-70** 

**DESIGN 2993E E-71** 

This design, as originally designed and prior to any changes you make, is estimated to yield approximately the number of square feet shown on page 1. All dimensions are approximate. Square footage may vary based on as-built dimensions, configurations, plan options and/or the method of calculation. Designs are not-to-scale, and are conceptual illustrations that may differ from construction plans or completed improvements. A design may depict features not available on all homesites or in all communities. Perry Homes reserves the right to make changes in plans and specifications, and to substitute material of similar quality. Prices, terms, promotions, plans, dimensions, features, options, amenities, elevations, designs, square footages, specifications, materials, and availability of homes or communities are subject to change without notice or obligation. All obligations will be governed by a written contract. This design does not constitute a commitment to build a particular floor plan or home in any given community Some floor plans, options, and/or elevations may not be available on certain homesites or in a particular community and may require additional charges. Please check with Perry Homes to verify current offerings in the communities you are considering. This rendering is the property of Perry Homes. LLC. Any reproduction or exhibition is strictly prohibited. © Perry Homes. LLC 2019