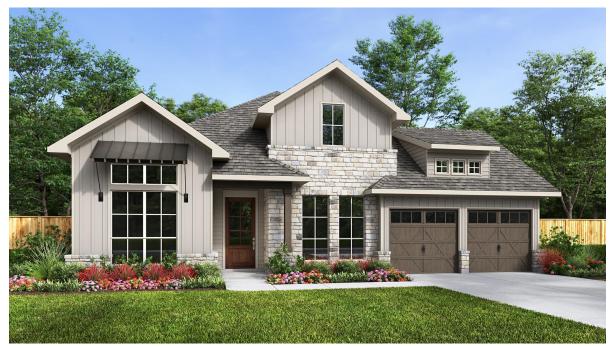

## **DESIGN 2993E**

This home contains approximately 2,993 square feet.\*

**DESIGN 2993E E-1** 

**DESIGN 2993E E-70** 

**DESIGN 2993E E-71** 

This design, as originally designed and prior to any changes you make, is estimated to yield approximately the number of square feet shown on page 1. All dimensions are approximate. Square footage may vary based on as-built dimensions, configurations, plan options and/or the method of calculation. Designs are not-to-scale, and are conceptual illustrations that may differ from construction plans or completed improvements. A design may depict features not available on all homesites or in all communities. Perry Homes reserves the right to make changes in plans and specifications, and to substitute material of similar quality. Prices, terms, promotions, plans, dimensions, features, options, amenities, elevations, designs, square footages, specifications, materials, and availability of homes or communities are subject to change without notice or obligation. All obligations will be governed by a written contract. This design does not constitute a commitment to build a particular floor plan or home in any given community Some floor plans, options, and/or elevations may not be available on certain homesites or in a particular community and may require additional charges. Please check with Perry Homes to verify current offerings in the communities you are considering. This rendering is the property of Perry Homes. LLC. Any reproduction or exhibition is strictly prohibited. © Perry Homes. LLC 2019