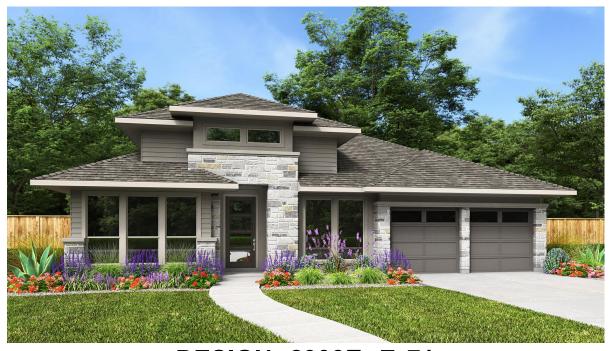

## **DESIGN 2993E**

This home contains approximately 2,993 square feet.\*

**DESIGN 2993E E-1** 

**DESIGN 2993E E-70** 

**DESIGN 2993E E-71** 

This design, as originally designed and prior to any changes you make, is estimated to yield approximately the number of square feet shown on page 1. All dimensions are approximate. Square footage may vary based on as-built dimensions, configurations, plan options and/or the method of calculation. Designs are not-to-scale, and are conceptual illustrations that may differ from construction plans or completed improvements. A design may depict features not available on all homesites or in all communities. Perry Homes reserves the right to make changes in plans and specifications, and to substitute material of similar quality. Prices, terms, promotions, plans, dimensions, features, options, amenities, elevations, designs, square footages, specifications, materials, and availability of homes or communities are subject to change without notice or obligation. All obligations will be governed by a written contract. This design does not constitute a commitment to build a particular floor plan or home in any given community Some floor plans, options, and/or elevations may not be available on certain homesites or in a particular community and may require additional charges. Please check with Perry Homes to verify current offerings in the communities you are considering. This rendering is the property of Perry Homes. LLC. Any reproduction or exhibition is strictly prohibited. © Perry Homes. LLC 2019