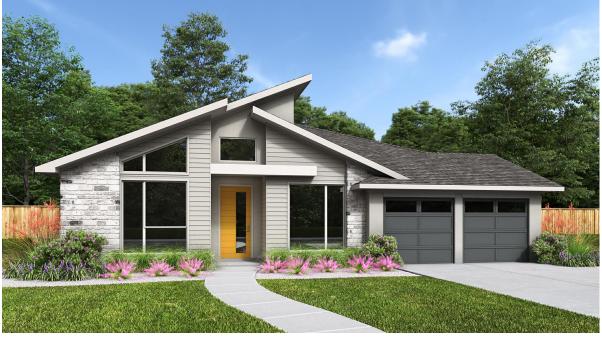

## DESIGN 2993E

PERRY

HOMES

This home contains approximately 2,993 square feet.\*







## **DESIGN 2993E E-1**



## **DESIGN 2993E E-70**



## **DESIGN 2993E E-71**

This design, as originally designed and prior to any changes you make, is estimated to yield approximately the number of square feet shown on page 1. All dimensions are approximate. Square footage may vary based on as-built dimensions, configurations, plan options and/or the method of calculation. Designs are not-to-scale, and are conceptual illustrations that may differ from construction plans or completed improvements. A design may depict features not available on all homesites or in all communities. Perry Homes reserves the right to make changes in plans and specifications, and to substitute material of similar quality. Prices, terms, promotions, plans, dimensions, features, options, amenities, elevations, design design to constitu