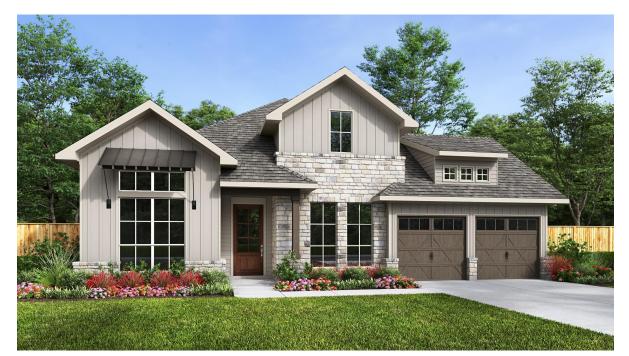

## DESIGN 2993E

PERRY

HOMES

This home contains approximately 2,993 square feet.\*







## **DESIGN 2993E E-1**



## **DESIGN 2993E E-70**



## **DESIGN 2993E E-71**

This design, as originally designed and prior to any changes you make, is estimated to yield approximately the number of square feet shown on page 1. All dimensions are approximate. Square footage may vary based on as-built dimensions, configurations, plan options and/or the method of calculation. Designs are not-to-scale, and are conceptual illustrations that may differ from construction plans or completed improvements. A design may depict features not available on all homesites or in all communities. Perry Homes reserves the right to make changes in plans and specifications, and to substitute material of similar quality. Prices, terms, promotions, plans, dimensions, features, options, amenities, elevations