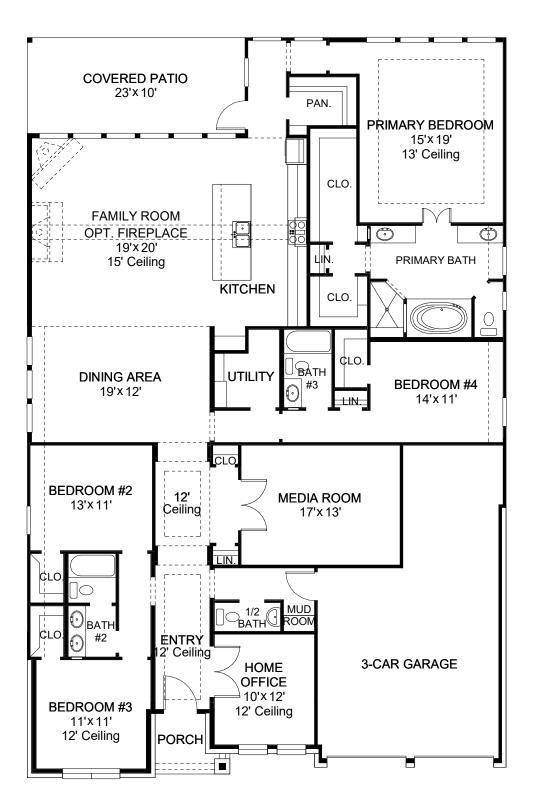

## DESIGN 2993E

PERRY

HOMES

This home contains approximately 2,993 square feet.\*