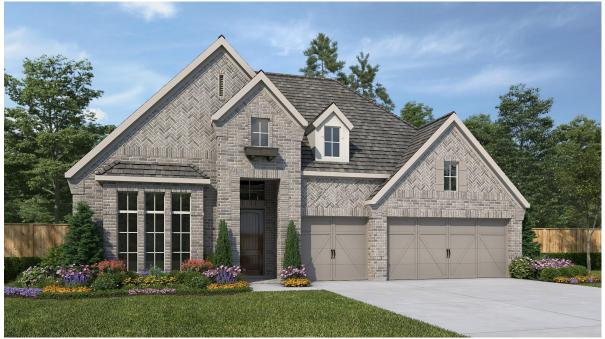

## DESIGN 3014W

This home contains approximately 3,014 square feet.\*







## DESIGN 3014W E-1



## **DESIGN 3014W E-50**



## **DESIGN 3014W E-70**

This design, as originally designed and prior to any changes you make, is estimated to yield approximately the number of square feet shown on page 1. All dimensions are approximate. Square footage may vary based on as-built dimensions, configurations, plan options and/or the method of calculation. Designs are not-to-scale, and are conceptual illustrations that may differ from construction plans or completed improvements. A design may depict features not available on all homesites or in all communities. Perry Homes reserves the right to make changes in plans and specifications, and to substitute material of similar quality. Prices, terms, promotions, plans, dimensions, features, options, amenities, elevations, de