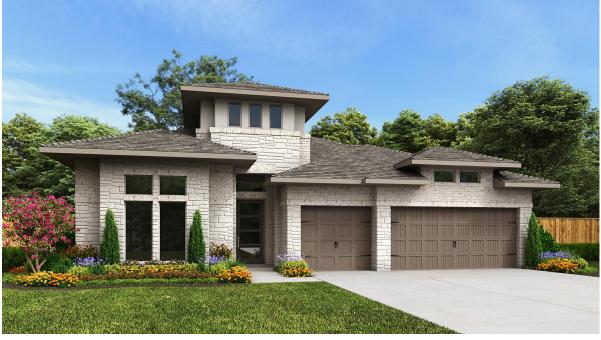

## DESIGN 3014W

This home contains approximately 3,014 square feet.\*







## DESIGN 3014W E-1



## **DESIGN 3014W E-50**



## **DESIGN 3014W E-70**

This design, as originally designed and prior to any changes you make, is estimated to yield approximately the number of square feet shown on page 1. All dimensions are approximate. Square footage may vary based on as-built dimensions, configurations, plan options and/or the method of calculation. Designs are not-to-scale, and are conceptual illustrations that may differ from construction plans or completed improvements. A design may depict features not available on all homesites or in all communities. Perry Homes reserves the right to make changes in plans and specifications, and to substitute material of similar quality. Prices, terms, promotions, plans, dimensions, features, options, amenities, elevations, design does not constitut