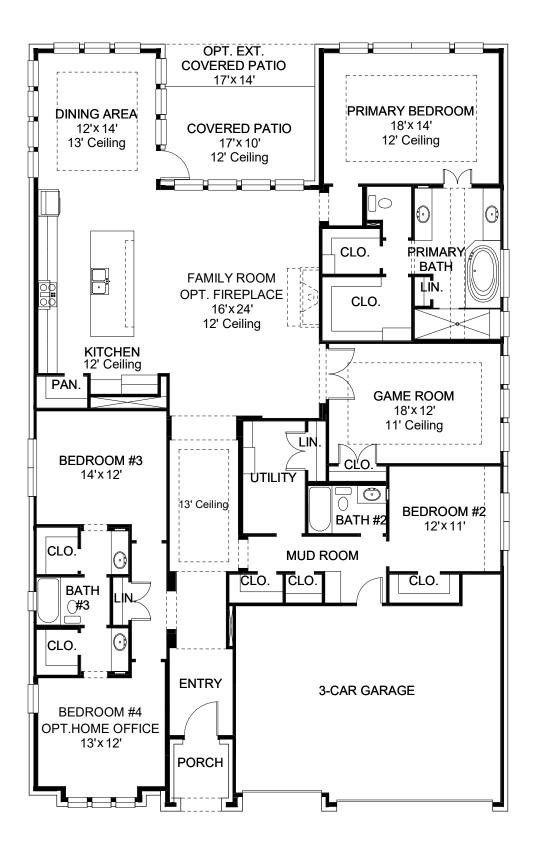

## DESIGN 3014W

This home contains approximately 3,014 square feet.\*







## DESIGN 3014W E-1



## **DESIGN 3014W E-50**



## **DESIGN 3014W E-70**

This design, as originally designed and prior to any changes you make, is estimated to yield approximately the number of square feet shown on page 1. All dimensions are approximate. Square footage may vary based on as-built dimensions, configurations, plan options and/or the method of calculation. Designs are not-to-scale, and are conceptual illustrations that may differ from construction plans or completed improvements. A design may depict features not available on all homesites or in all communities. Perry Homes reserves the right to make changes in plans and specifications, and to substitute material of similar quality. Prices, terms, promotions, plans, dimensions, features, options, amenities, elevations