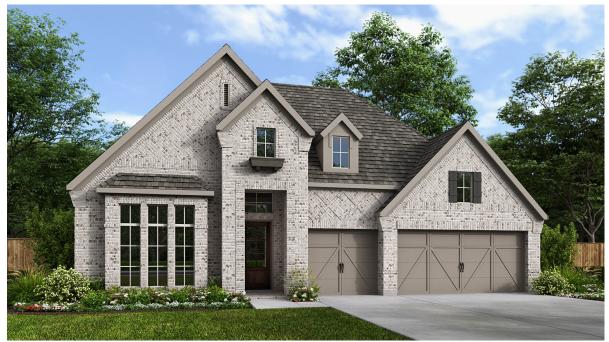

## **DESIGN 3014W**

This home contains approximately 3,014 square feet.\*

DESIGN 3014W E-1

**DESIGN 3014W E-50** 

**DESIGN 3014W E-70** 

This design, as originally designed and prior to any changes you make, is estimated to yield approximately the number of square feet shown on page 1. All dimensions are approximate. Square footage may vary based on as-built dimensions, configurations, plan options and/or the method of calculation. Designs are not-to-scale, and are conceptual illustrations that may differ from construction plans or completed improvements. A design may depict features not available on all homesites or in all communities. Perry Homes reserves the right to make changes in plans and specifications, and to substitute material of similar quality. Prices, terms, promotions, plans, dimensions, features, options, amenities, elevations, designs, square footages, specifications, materials, and availability of homes or communities to change without notice or obligation. All obligations will be governed by a written contract. This design does not constitute a commitment to build a particular floor plan or home in any given community. Some floor plans, options, and/or elevations may not be available on certain homesites or in a particular community and may require additional charges. Please check with Perry Homes to verify current offerings in the communities and are considering. This rendering is the property of Perry Homes. LLC. Any reproduction or exhibition is strictly prohibited @ Perry Homes LLC. 2019.