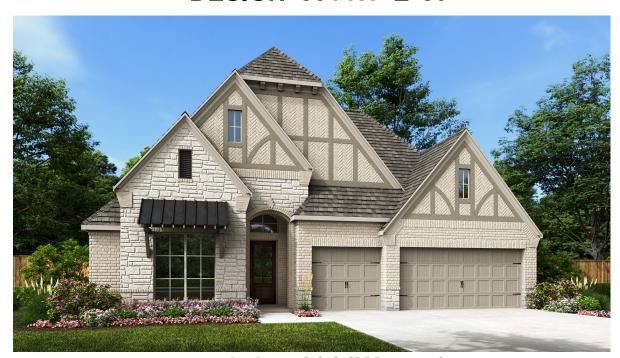

## **DESIGN 3014W**

This home contains approximately 3,014 square feet.\*

DESIGN 3014W E-1

**DESIGN 3014W E-50** 

**DESIGN 3014W E-70** 

This design, as originally designed and prior to any changes you make, is estimated to yield approximately the number of square feet shown on page 1. All dimensions are approximate. Square footage may vary based on as-built dimensions, configurations, plan options and/or the method of calculation. Designs are not-to-scale, and are conceptual illustrations that may differ from construction plans or completed improvements. A design may depict features not available on all homesites or in all communities. Perry Homes reserves the right to make changes in plans and specifications, and to substitute material of similar quality. Prices, terms, promotions, plans, dimensions, features, options, amenities, elevations, designs, square footages, specifications, materials, and availability of homes or communities to change without notice or obligation. All obligations will be governed by a written contract. This design does not constitute a commitment to build a particular floor plan or home in any given community. Some floor plans, options, and/or elevations may not be available on certain homesites or in a particular community and may require additional charges. Please check with Perry Homes to verify current offerings in the communities and are considering. This rendering is the property of Perry Homes. LLC. Any reproduction or exhibition is strictly prohibited @ Perry Homes LLC. 2019.