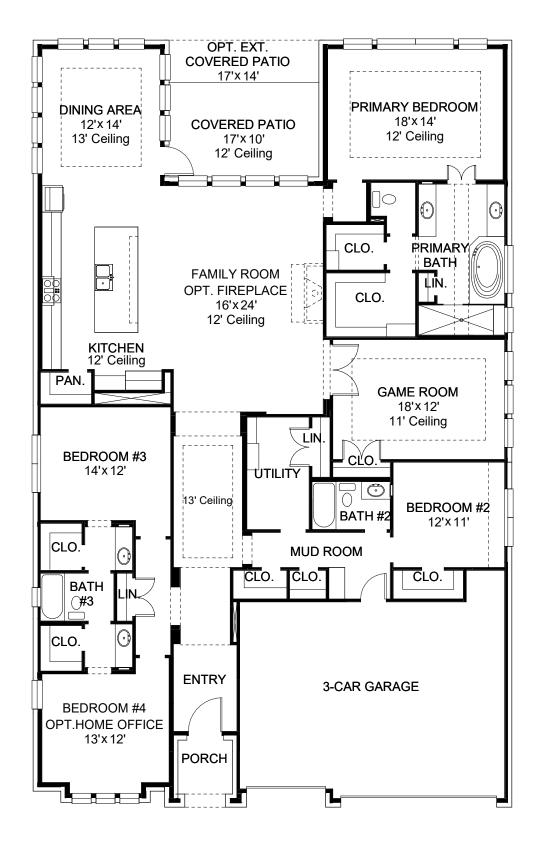

## **DESIGN 3014W**

This home contains approximately 3,014 square feet.\*

DESIGN 3014W E-1

**DESIGN 3014W E-50** 

**DESIGN 3014W E-70** 

This design, as originally designed and prior to any changes you make, is estimated to yield approximately the number of square feet shown on page 1. All dimensions are approximate. Square footage may vary based on as-built dimensions, configurations, plan options and/or the method of calculation. Designs are not-to-scale, and are conceptual illustrations that may differ from construction plans or completed improvements. A design may depict features not available on all homesites or in all communities. Perry Homes reserves the right to make changes in plans and specifications, and to substitute material of similar quality. Prices, terms, promotions, plans, dimensions, features, options, amenities, elevations, designs, square footages, specifications, materials, and availability of homes or communities to change without notice or obligation. All obligations will be governed by a written contract. This design does not constitute a commitment to build a particular floor plan or home in any given community. Some floor plans, options, and/or elevations may not be available on certain homesites or in a particular community and may require additional charges. Please check with Perry Homes to verify current offerings in the communities and are considering. This rendering is the property of Perry Homes. LLC. Any reproduction or exhibition is strictly prohibited @ Perry Homes LLC. 2019.