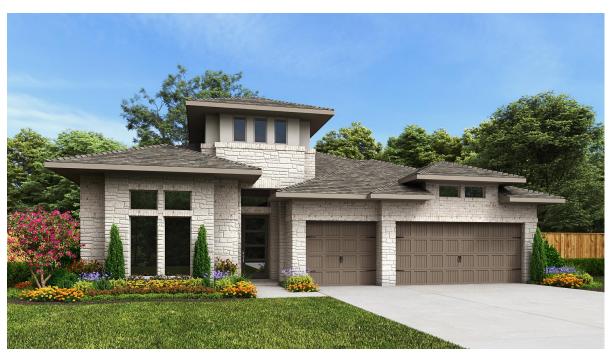

## **DESIGN 3014W**

This home contains approximately 3,014 square feet.\*

DESIGN 3014W E-1

**DESIGN 3014W E-50** 

**DESIGN 3014W E-70** 

This design, as originally designed and prior to any changes you make, is estimated to yield approximately the number of square feet shown on page 1. All dimensions are approximate. Square footage may vary based on as-built dimensions, configurations, plan options and/or the method of calculation. Designs are not-to-scale, and are conceptual illustrations that may differ from construction plans or completed improvements. A design may depict features not available on all homesites or in all communities. Perry Homes reserves the right to make changes in plans and specifications, and to substitute material of similar quality. Prices, terms, promotions, plans, dimensions, features, options, amenities, elevations, designs, square footages, specifications, materials, and availability of homes or communities to change without notice or obligation. All obligations will be governed by a written contract. This design does not constitute a commitment to build a particular floor plan or home in any given community. Some floor plans, options, and/or elevations may not be available on certain homesites or in a particular community and may require additional charges. Please check with Perry Homes to verify current offerings in the communities and are considering. This rendering is the property of Perry Homes. LLC. Any reproduction or exhibition is strictly prohibited @ Perry Homes LLC. 2019.