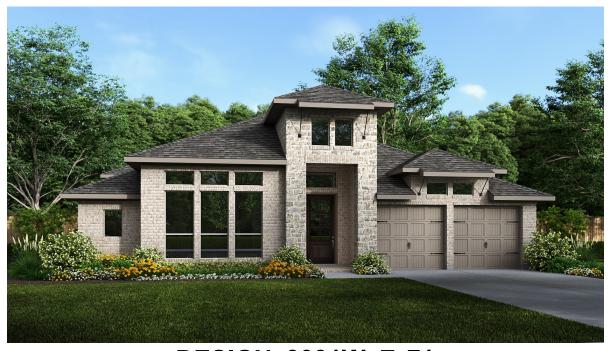

## **DESIGN 3031W**

This home contains approximately 3,031 square feet.\*

**DESIGN 3031W E-1** 

**DESIGN 3031W E-30** 

**DESIGN 3031W E-71** 

This design, as originally designed and prior to any changes you make, is estimated to yield approximately the number of square feet shown on page 1. All dimensions are approximate. Square footage may vary based on as-built dimensions, configurations, plan options and/or the method of calculation. Designs are not-to-scale, and are conceptual illustrations that may differ from construction plans or completed improvements. A design may depict features not available on all homesites or in all communities. Perry Homes reserves the right to make changes in plans and specifications, and to substitute material of similar quality. Prices, terms, promotions, plans, dimensions, features, options, amenities, elevations, designs, square footages, specifications, materials, and availability of homes or communities are subject to change without notice or obligation. All obligations will be governed by a written contract. This design does not constitute a commitment to build a particular floor plan or home in any given community Some floor plans, options, and/or elevations may not be available on certain homesites or in a particular community and may require additional charges. Please check with Perry Homes to verify current offerings in the communities are considering. This rendering is the property of Perry Homes 11 C. Any reproduction or exhibition is strictly prohibited @ Perry Homes 11 C. 2023