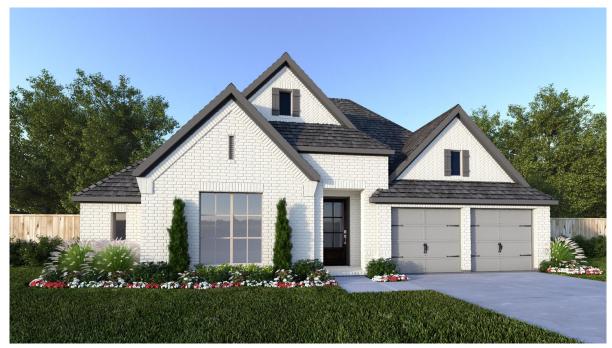

## **DESIGN 3031W**

This home contains approximately 3,031 square feet.\*

**DESIGN 3031W E-1** 

**DESIGN 3031W E-30** 

**DESIGN 3031W E-71** 

This design, as originally designed and prior to any changes you make, is estimated to yield approximately the number of square feet shown on page 1. All dimensions are approximate. Square footage may vary based on as-built dimensions, configurations, plan options and/or the method of calculation. Designs are not-to-scale, and are conceptual illustrations that may differ from construction plans or completed improvements. A design may depict features not available on all homesites or in all communities. Perry Homes reserves the right to make changes in plans and specifications, and to substitute material of similar quality. Prices, terms, promotions, plans, dimensions, features, options, amenities, elevations, designs, square footages, specifications, materials, and availability of homes or communities are subject to change without notice or obligation. All obligations will be governed by a written contract. This design does not constitute a commitment to build a particular floor plan or home in any given community Some floor plans, options, and/or elevations may not be available on certain homesites or in a particular community and may require additional charges. Please check with Perry Homes to verify current offerings in the communities are considering. This rendering is the property of Perry Homes 11 C. Any reproduction or exhibition is strictly prohibited @ Perry Homes 11 C. 2023