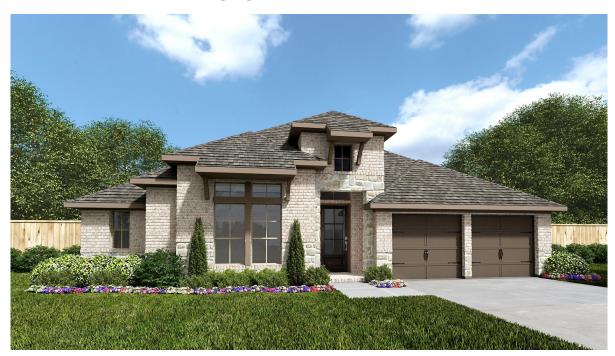

## **DESIGN 3031W**

This home contains approximately 3,031 square feet.\*

**DESIGN 3031W E-1** 

**DESIGN 3031W E-30** 

**DESIGN 3031W E-71** 

This design, as originally designed and prior to any changes you make, is estimated to yield approximately the number of square feet shown on page 1. All dimensions are approximate. Square footage may vary based on as-built dimensions, configurations, plan options and/or the method of calculation. Designs are not-to-scale, and are conceptual illustrations that may differ from construction plans or completed improvements. A design may depict features not available on all homesites or in all communities. Perry Homes reserves the right to make changes in plans and specifications, and to substitute material of similar quality. Prices, terms, promotions, plans, dimensions, features, options, amenities, elevations, designs, square footages, specifications, materials, and availability of homes or communities are subject to change without notice or obligation. All obligations will be governed by a written contract. This design does not constitute a commitment to build a particular floor plan or home in any given community Some floor plans, options, and/or elevations may not be available on certain homesites or in a particular community and may require additional charges. Please check with Perry Homes to verify current offerings in the communities are considering. This rendering is the property of Perry Homes 11 C. Any reproduction or exhibition is strictly prohibited @ Perry Homes 11 C. 2023