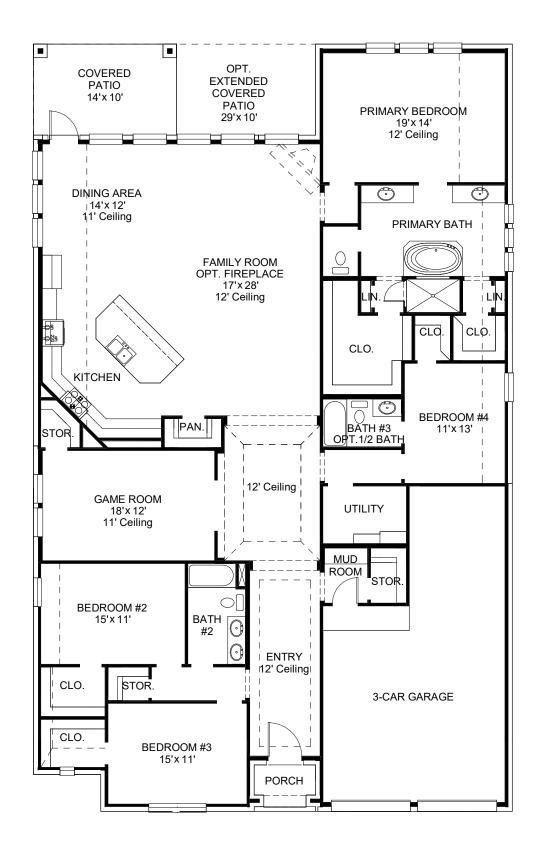

## **DESIGN 3031W**

This home contains approximately 3,031 square feet.\*

**DESIGN 3031W E-1** 

**DESIGN 3031W E-30** 

**DESIGN 3031W E-71** 

This design, as originally designed and prior to any changes you make, is estimated to yield approximately the number of square feet shown on page 1. All dimensions are approximate. Square footage may vary based on as-built dimensions, configurations, plan options and/or the method of calculation. Designs are not-to-scale, and are conceptual illustrations that may differ from construction plans or completed improvements. A design may depict features not available on all homesites or in all communities. Perry Homes reserves the right to make changes in plans and specifications, and to substitute material of similar quality. Prices, terms, promotions, plans, dimensions, features, options, amenities, elevations, designs, square footages, specifications, materials, and availability of homes or communities are subject to change without notice or obligation. All obligations will be governed by a written contract. This design does not constitute a commitment to build a particular floor plan or home in any given community Some floor plans, options, and/or elevations may not be available on certain homesites or in a particular community and may require additional charges. Please check with Perry Homes to verify current offerings in the communities are considering. This rendering is the property of Perry Homes 11 C. Any reproduction or exhibition is strictly prohibited @ Perry Homes 11 C. 2023