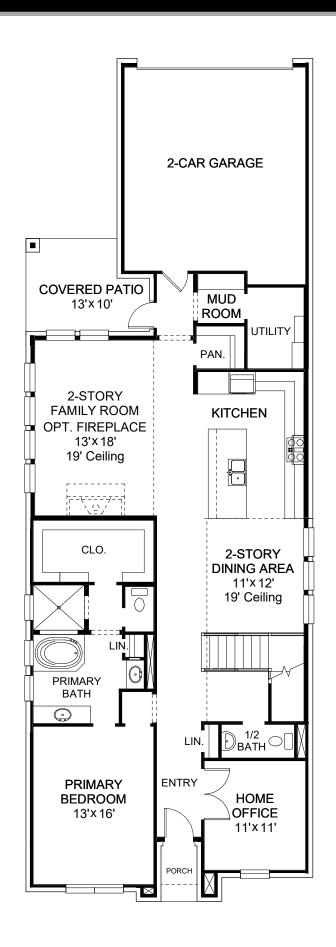

## **DESIGN 3047T**

This home contains approximately 3,047 square feet.\*

**DESIGN 3047T E-1** 

**DESIGN 3047T E-2** 

**DESIGN 3047T E-3** 

This design, as originally designed and prior to any changes you make, is estimated to yield approximately the number of square feet shown on page 1. All dimensions are approximate. Square footage may vary based on as-built dimensions, configurations, plan options and/or the method of calculation. Designs are not-to-scale, and are conceptual illustrations that may differ from construction plans or completed improvements. A design may depict features not available on all homesites or in all communities. Perry Homes reserves the right to make changes in plans and specifications, and to substitute material similar quality. Prices, terms, promotions, plans, dimensions, features, options, amenities, elevations, designs, square footages, specifications, materials, and availability of homes or communities even to change without notice or obligation. All obligations will be governed by a written contract. This design does not constitute a commitment to build a particular floor plan or home in any given community. Some floor plans, options, and/or elevations may not be available on certain homesics or in a particular community and may require additional charges. Please check with Perry Homes to verify current offerings in the communities you are considering. This rendering is the property of Perry Homes. LLC. Any reproduction or exhibition is strictly prohibited. © Perry Homes, LLC 2023