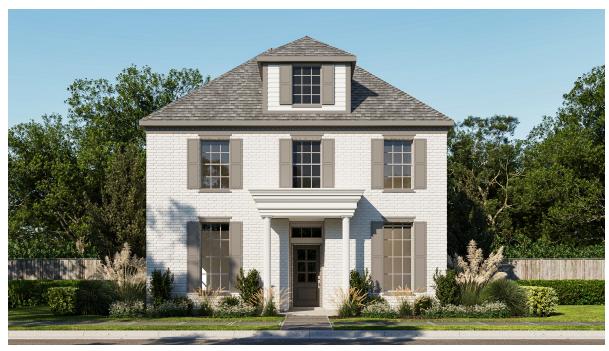

## **DESIGN 3047T**

This home contains approximately 3,047 square feet.\*

**DESIGN 3047T E-1** 

**DESIGN 3047T E-2** 

**DESIGN 3047T E-3** 

This design, as originally designed and prior to any changes you make, is estimated to yield approximately the number of square feet shown on page 1. All dimensions are approximate. Square footage may vary based on as-built dimensions, configurations, plan options and/or the method of calculation. Designs are not-to-scale, and are conceptual illustrations that may differ from construction plans or completed improvements. A design may depict features not available on all homesites or in all communities. Perry Homes reserves the right to make changes in plans and specifications, and to substitute material similar quality. Prices, terms, promotions, plans, dimensions, features, options, amenities, elevations, designs, square footages, specifications, materials, and availability of homes or communities even to change without notice or obligation. All obligations will be governed by a written contract. This design does not constitute a commitment to build a particular floor plan or home in any given community. Some floor plans, options, and/or elevations may not be available on certain homesics or in a particular community and may require additional charges. Please check with Perry Homes to verify current offerings in the communities you are considering. This rendering is the property of Perry Homes. LLC. Any reproduction or exhibition is strictly prohibited. © Perry Homes, LLC 2023