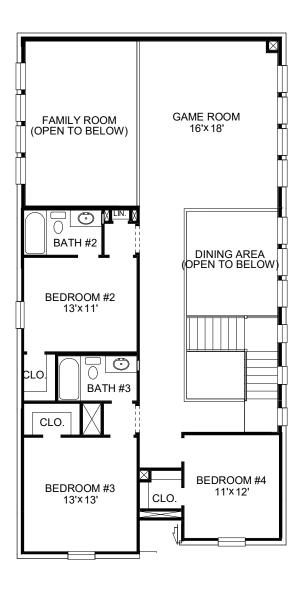

## **DESIGN 3047T**

This home contains approximately 3,047 square feet.\*

**DESIGN 3047T E-1** 

**DESIGN 3047T E-2** 

**DESIGN 3047T E-3** 

This design, as originally designed and prior to any changes you make, is estimated to yield approximately the number of square feet shown on page 1. All dimensions are approximate. Square footage may vary based on as-built dimensions, configurations, plan options and/or the method of calculation. Designs are not-to-scale, and are conceptual illustrations that may differ from construction plans or completed improvements. A design may depict features not available on all homesites or in all communities. Perry Homes reserves the right to make changes in plans and specifications, and to substitute material similar quality. Prices, terms, promotions, plans, dimensions, features, options, amenities, elevations, designs, square footages, specifications, materials, and availability of homes or communities even to change without notice or obligation. All obligations will be governed by a written contract. This design does not constitute a commitment to build a particular floor plan or home in any given community. Some floor plans, options, and/or elevations may not be available on certain homesics or in a particular community and may require additional charges. Please check with Perry Homes to verify current offerings in the communities you are considering. This rendering is the property of Perry Homes. LLC. Any reproduction or exhibition is strictly prohibited. © Perry Homes, LLC 2023