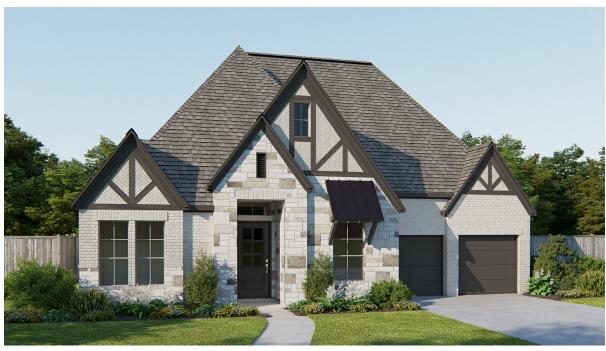

## **DESIGN 3080W**

This home contains approximately 3,080 square feet.\*

**DESIGN 3080W E-1** 

**DESIGN 3080W E-70** 

**DESIGN 3080W E-71** 

This design, as originally designed and prior to any changes you make, is estimated to yield approximately the number of square feet shown on page 1. All dimensions are approximate. Square footage may vary based on as-built dimensions, configurations, plan options and/or the method of calculation. Designs are not-to-scale, and are conceptual illustrations that may differ from construction plans or completed improvements. A design may depict features not available on all homesites or in all communities. Perry Homes reserves the right to make changes in plans and specifications, and to substitute material of similar quality. Prices, terms, promotions, plans, dimensions, features, options, amenities, elevations, designs, square footages, specifications, materials, and availability of homes or communities evaluate to change without notice or obligation. All obligations will be governed by a written contract. This design does not constitute a commitment to build a particular floor plan or home in any given community. Some floor plans, options, and/or elevations may not be available on certain homesites or in a particular community and may require additional charges. Please check with Perry Homes to verify current offerings in the communities you are considering. This rendering is the property of Perry Homes. LLC. Any reproduction or exhibition is strictly prohibited. © Perry Homes. LLC 2023