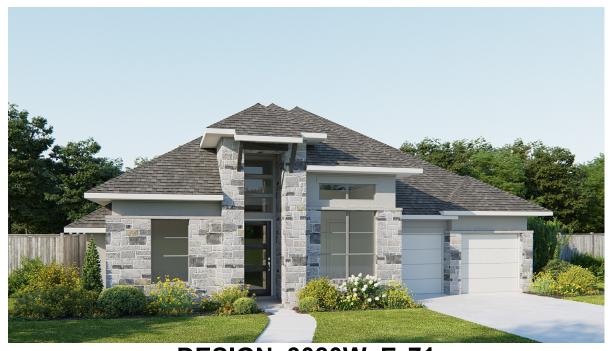

## **DESIGN 3080W**

This home contains approximately 3,080 square feet.\*

**DESIGN 3080W E-1** 

**DESIGN 3080W E-70** 

**DESIGN 3080W E-71** 

This design, as originally designed and prior to any changes you make, is estimated to yield approximately the number of square feet shown on page 1. All dimensions are approximate. Square footage may vary based on as-built dimensions, configurations, plan options and/or the method of calculation. Designs are not-to-scale, and are conceptual illustrations that may differ from construction plans or completed improvements. A design may depict features not available on all homesites or in all communities. Perry Homes reserves the right to make changes in plans and specifications, and to substitute material of similar quality. Prices, terms, promotions, plans, dimensions, features, options, amenities, elevations, designs, square footages, specifications, materials, and availability of homes or communities evaluate to change without notice or obligation. All obligations will be governed by a written contract. This design does not constitute a commitment to build a particular floor plan or home in any given community. Some floor plans, options, and/or elevations may not be available on certain homesites or in a particular community and may require additional charges. Please check with Perry Homes to verify current offerings in the communities you are considering. This rendering is the property of Perry Homes. LLC. Any reproduction or exhibition is strictly prohibited. © Perry Homes. LLC 2023