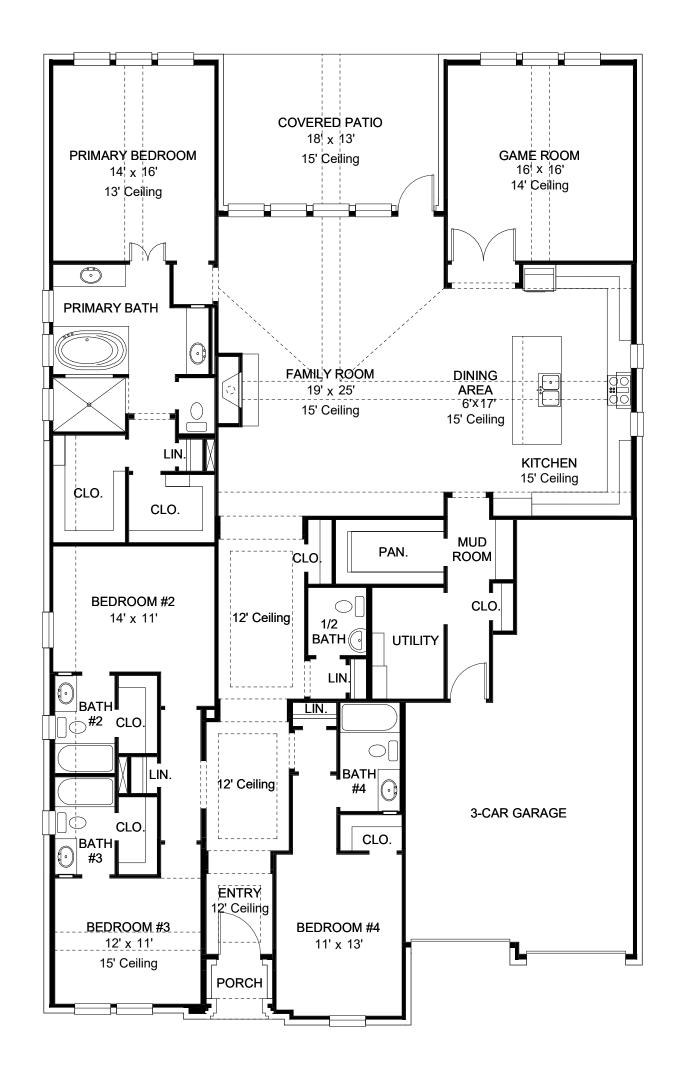

## **DESIGN 3080W**

This home contains approximately 3,080 square feet.\*

**DESIGN 3080W E-1** 

**DESIGN 3080W E-70** 

**DESIGN 3080W E-71** 

This design, as originally designed and prior to any changes you make, is estimated to yield approximately the number of square feet shown on page 1. All dimensions are approximate. Square footage may vary based on as-built dimensions, configurations, plan options and/or the method of calculation. Designs are not-to-scale, and are conceptual illustrations that may differ from construction plans or completed improvements. A design may depict features not available on all homesites or in all communities. Perry Homes reserves the right to make changes in plans and specifications, and to substitute material of similar quality. Prices, terms, promotions, plans, dimensions, features, options, amenities, elevations, designs, square footages, specifications, materials, and availability of homes or communities evaluate to change without notice or obligation. All obligations will be governed by a written contract. This design does not constitute a commitment to build a particular floor plan or home in any given community. Some floor plans, options, and/or elevations may not be available on certain homesites or in a particular community and may require additional charges. Please check with Perry Homes to verify current offerings in the communities you are considering. This rendering is the property of Perry Homes. LLC. Any reproduction or exhibition is strictly prohibited. © Perry Homes. LLC 2023