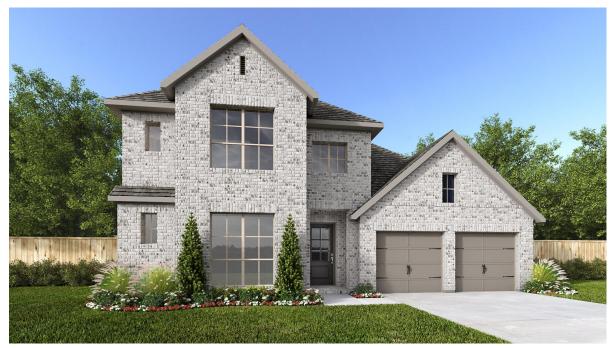

## **DESIGN 3088W**

This home contains approximately 3,088 square feet.\*

**DESIGN 3088W E-1** 

**DESIGN 3088W E-50** 

**DESIGN 3088W E-70** 

This design, as originally designed and prior to any changes you make, is estimated to yield approximately the number of square feet shown on page 1. All dimensions are approximate. Square footage may vary based on as-built dimensions, configurations, plan options and/or the method of calculation. Designs are not-to-scale, and are conceptual illustrations that may differ from construction plans or completed improvements. A design may depict features not available on all homesites or in all communities. Perry Homes reserves the right to make changes in plans and specifications, and to substitute material of similar quality. Prices, terms, promotions, plans, dimensions, features, options, amenities, elevations, designs, square footages, specifications, materials, and availability of homes or communities to change without notice or obligation. All obligations will be governed by a written contract. This design does not constitute a commitment to build a particular floor plan or home in any given community. Some floor plans, options, and/or elevations may not be available on certain homesites or in a particular community and may require additional charges. Please check with Perry Homes to verify current offerings in the communities on are considering. This rendering is the property of Perry Homes. LLC. Any reproduction or exhibition is strictly prohibited @ Perry Homes LLC. 2019.