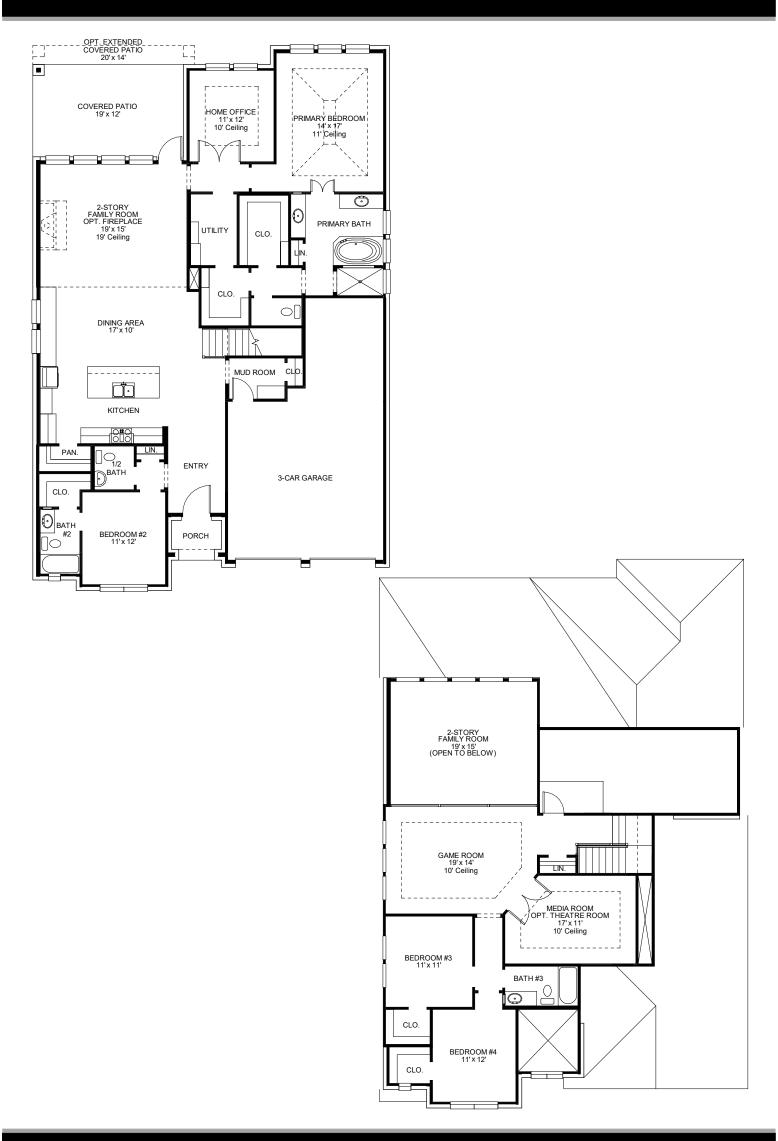

## **DESIGN 3088W**

This home contains approximately 3,088 square feet.\*

**DESIGN 3088W E-1** 

**DESIGN 3088W E-50** 

**DESIGN 3088W E-70** 

This design, as originally designed and prior to any changes you make, is estimated to yield approximately the number of square feet shown on page 1. All dimensions are approximate. Square footage may vary based on as-built dimensions, configurations, plan options and/or the method of calculation. Designs are not-to-scale, and are conceptual illustrations that may differ from construction plans or completed improvements. A design may depict features not available on all homesites or in all communities. Perry Homes reserves the right to make changes in plans and specifications, and to substitute material of similar quality. Prices, terms, promotions, plans, dimensions, features, options, amenities, elevations, designs, square footages, specifications, materials, and availability of homes or communities to change without notice or obligation. All obligations will be governed by a written contract. This design does not constitute a commitment to build a particular floor plan or home in any given community. Some floor plans, options, and/or elevations may not be available on certain homesites or in a particular community and may require additional charges. Please check with Perry Homes to verify current offerings in the communities on are considering. This rendering is the property of Perry Homes. LLC. Any reproduction or exhibition is strictly prohibited @ Perry Homes LLC. 2019.