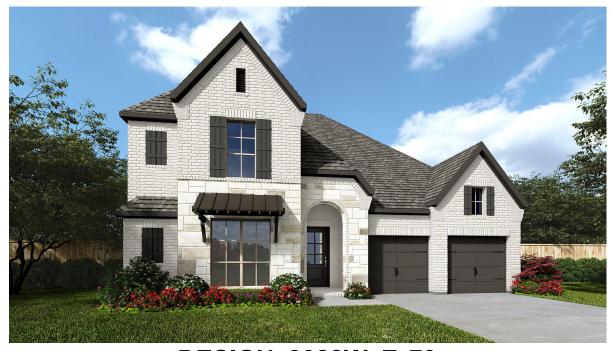

## **DESIGN 3088W**

This home contains approximately 3,088 square feet.\*

**DESIGN 3088W E-1** 

**DESIGN 3088W E-50** 

**DESIGN 3088W E-70** 

This design, as originally designed and prior to any changes you make, is estimated to yield approximately the number of square feet shown on page 1. All dimensions are approximate. Square footage may vary based on as-built dimensions, configurations, plan options and/or the method of calculation. Designs are not-to-scale, and are conceptual illustrations that may differ from construction plans or completed improvements. A design may depict features not available on all homesites or in all communities. Perry Homes reserves the right to make changes in plans and specifications, and to substitute material of similar quality. Prices, terms, promotions, plans, dimensions, features, options, amenities, elevations, designs, square footages, specifications, materials, and availability of homes or communities to change without notice or obligation. All obligations will be governed by a written contract. This design does not constitute a commitment to build a particular floor plan or home in any given community. Some floor plans, options, and/or elevations may not be available on certain homesites or in a particular community and may require additional charges. Please check with Perry Homes to verify current offerings in the communities on are considering. This rendering is the property of Perry Homes. LLC. Any reproduction or exhibition is strictly prohibited @ Perry Homes LLC. 2019.