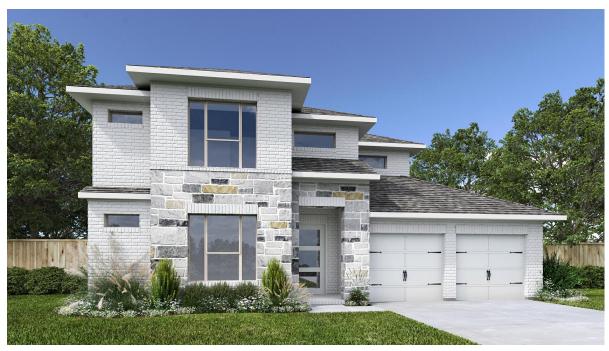

## **DESIGN 3088W**

This home contains approximately 3,088 square feet.\*

**DESIGN 3088W E-1** 

**DESIGN 3088W E-50** 

**DESIGN 3088W E-70** 

This design, as originally designed and prior to any changes you make, is estimated to yield approximately the number of square feet shown on page 1. All dimensions are approximate. Square footage may vary based on as-built dimensions, configurations, plan options and/or the method of calculation. Designs are not-to-scale, and are conceptual illustrations that may differ from construction plans or completed improvements. A design may depict features not available on all homesites or in all communities. Perry Homes reserves the right to make changes in plans and specifications, and to substitute material of similar quality. Prices, terms, promotions, plans, dimensions, features, options, amenities, elevations, designs, square footages, specifications, materials, and availability of homes or communities to change without notice or obligation. All obligations will be governed by a written contract. This design does not constitute a commitment to build a particular floor plan or home in any given community. Some floor plans, options, and/or elevations may not be available on certain homesites or in a particular community and may require additional charges. Please check with Perry Homes to verify current offerings in the communities on are considering. This rendering is the property of Perry Homes. LLC. Any reproduction or exhibition is strictly prohibited @ Perry Homes LLC. 2019.