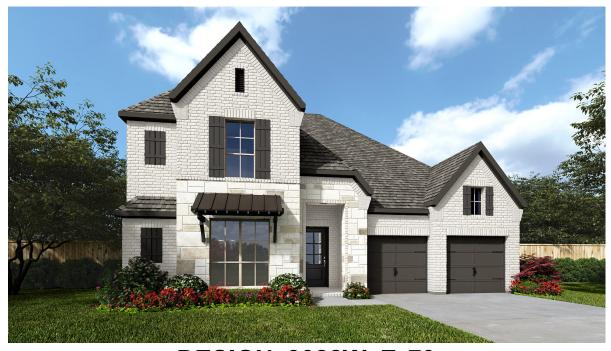

## **DESIGN 3088W**

This home contains approximately 3,088 square feet.\*

**DESIGN 3088W E-1** 

**DESIGN 3088W E-50** 

**DESIGN 3088W E-70** 

This design, as originally designed and prior to any changes you make, is estimated to yield approximately the number of square feet shown on page 1. All dimensions are approximate. Square footage may a pased on as-built dimensions, configurations, plan options and/or the method of calculation. Designs are not-to-scale, and are conceptual illustrations that may differ from construction plans or completed improvements. A design may depict features not available on all homesites or in all communities. Perry Homes reserves the right to make changes in plans and specifications, and to substitute material or similar quality. Prices, terms, promotions, plans, dimensions, features, options, amenities, elevations, designs, square footages, specifications, materials, and availability of homes or communities are subject to change without notice or obligation. All obligations will be governed by a written contract. This design does not constitute a commitment to build a particular floor plan or home in any given community. Some floor plans, and/or elevations may not be available on certain homesites or in a particular community and may require additional charges. Please check with Perry Homes to verify current offerings in the communities you are considering. This rendering is the property of Perry Homes. LLC. Any reproduction or exhibition is strictly prophibited. @ Perry Homes LLC. 2024