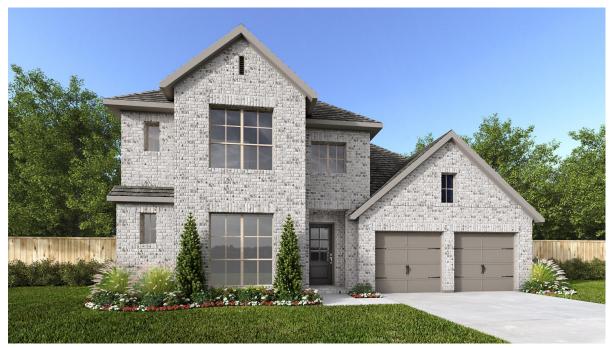

## **DESIGN 3088W**

This home contains approximately 3,088 square feet.\*

**DESIGN 3088W E-1** 

**DESIGN 3088W E-50** 

**DESIGN 3088W E-70** 

This design, as originally designed and prior to any changes you make, is estimated to yield approximately the number of square feet shown on page 1. All dimensions are approximate. Square footage may a pased on as-built dimensions, configurations, plan options and/or the method of calculation. Designs are not-to-scale, and are conceptual illustrations that may differ from construction plans or completed improvements. A design may depict features not available on all homesites or in all communities. Perry Homes reserves the right to make changes in plans and specifications, and to substitute material or similar quality. Prices, terms, promotions, plans, dimensions, features, options, amenities, elevations, designs, square footages, specifications, materials, and availability of homes or communities are subject to change without notice or obligation. All obligations will be governed by a written contract. This design does not constitute a commitment to build a particular floor plan or home in any given community. Some floor plans, and/or elevations may not be available on certain homesites or in a particular community and may require additional charges. Please check with Perry Homes to verify current offerings in the communities you are considering. This rendering is the property of Perry Homes. LLC. Any reproduction or exhibition is strictly prophibited. @ Perry Homes LLC. 2024