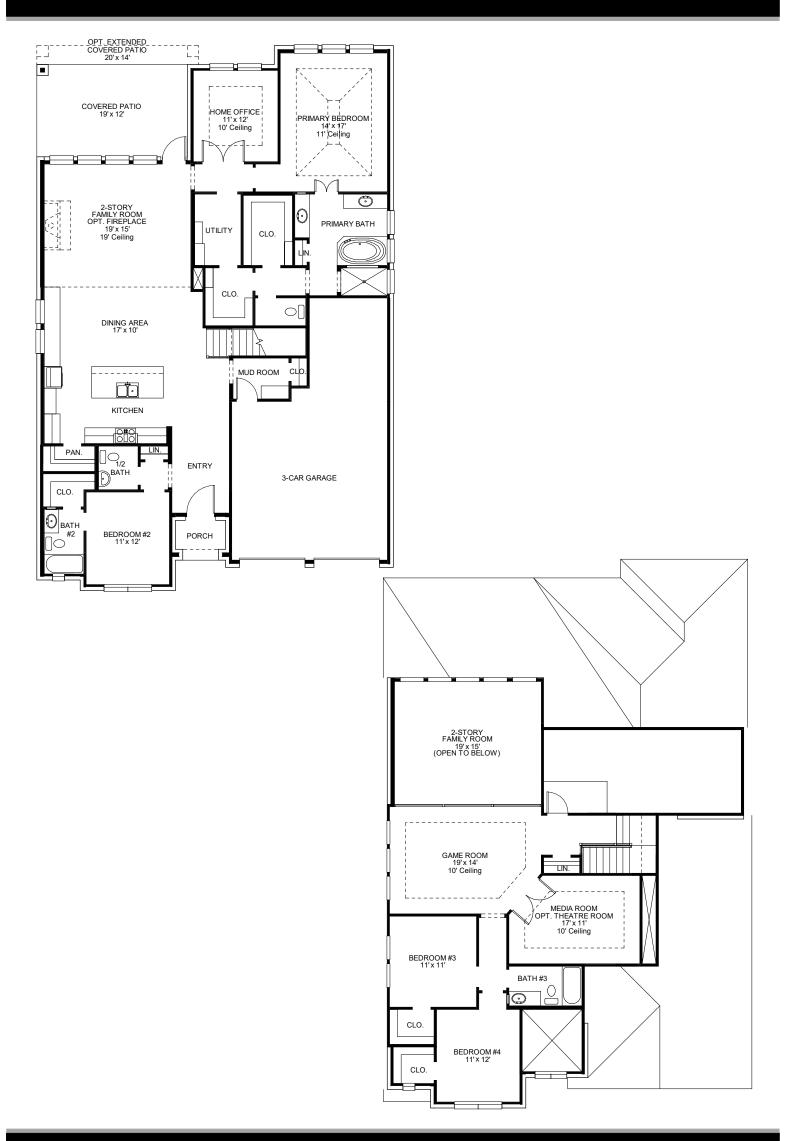

## **DESIGN 3088W**

This home contains approximately 3,088 square feet.\*

**DESIGN 3088W E-1** 

**DESIGN 3088W E-50** 

**DESIGN 3088W E-70** 

This design, as originally designed and prior to any changes you make, is estimated to yield approximately the number of square feet shown on page 1. All dimensions are approximate. Square footage may a pased on as-built dimensions, configurations, plan options and/or the method of calculation. Designs are not-to-scale, and are conceptual illustrations that may differ from construction plans or completed improvements. A design may depict features not available on all homesites or in all communities. Perry Homes reserves the right to make changes in plans and specifications, and to substitute material or similar quality. Prices, terms, promotions, plans, dimensions, features, options, amenities, elevations, designs, square footages, specifications, materials, and availability of homes or communities are subject to change without notice or obligation. All obligations will be governed by a written contract. This design does not constitute a commitment to build a particular floor plan or home in any given community. Some floor plans, and/or elevations may not be available on certain homesites or in a particular community and may require additional charges. Please check with Perry Homes to verify current offerings in the communities you are considering. This rendering is the property of Perry Homes. LLC. Any reproduction or exhibition is strictly prophibited. @ Perry Homes LLC. 2024