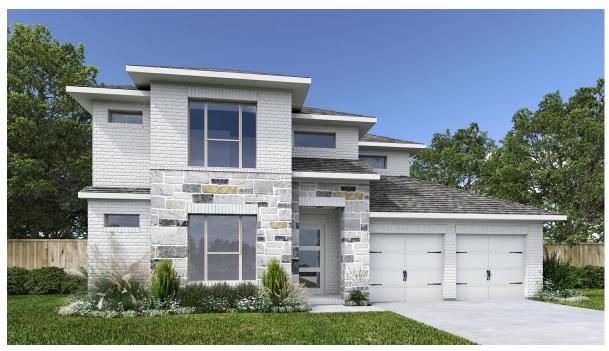

## **DESIGN 3088W**

This home contains approximately 3,088 square feet.\*

**DESIGN 3088W E-1** 

**DESIGN 3088W E-50** 

**DESIGN 3088W E-70** 

This design, as originally designed and prior to any changes you make, is estimated to yield approximately the number of square feet shown on page 1. All dimensions are approximate. Square footage may a pased on as-built dimensions, configurations, plan options and/or the method of calculation. Designs are not-to-scale, and are conceptual illustrations that may differ from construction plans or completed improvements. A design may depict features not available on all homesites or in all communities. Perry Homes reserves the right to make changes in plans and specifications, and to substitute material or similar quality. Prices, terms, promotions, plans, dimensions, features, options, amenities, elevations, designs, square footages, specifications, materials, and availability of homes or communities are subject to change without notice or obligation. All obligations will be governed by a written contract. This design does not constitute a commitment to build a particular floor plan or home in any given community. Some floor plans, and/or elevations may not be available on certain homesites or in a particular community and may require additional charges. Please check with Perry Homes to verify current offerings in the communities you are considering. This rendering is the property of Perry Homes. LLC. Any reproduction or exhibition is strictly prophibited. @ Perry Homes LLC. 2024