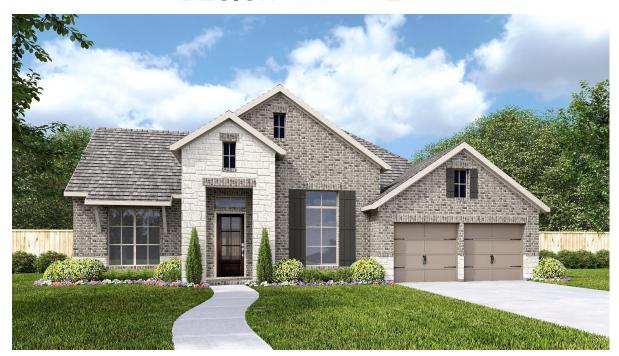

## DESIGN 3092W

This home contains approximately 3,092 square feet.\*

**DESIGN 3092W E-1** 

**DESIGN 3092W E-50** 

**DESIGN 3092W E-70** 

This design, as originally designed and prior to any changes you make, is estimated to yield approximately the number of square feet shown on page 1. All dimensions are approximate. Square footage may vary based on as-built dimensions, configurations, plan options and/or the method of calculation. Designs are not-to-scale, and are conceptual illustrations that may differ from construction plans or completed improvements. A design may depict features not available on all homesites or in all communities. Perry Homes reserves the right to make changes in plans and specifications, and to substitute material of similar quality. Prices, terms, promotions, plans, dimensions, features, options, amenities, elevations, designs, square footages, specifications, materials, and availability of homes or communities to change without notice or obligation. All obligations will be governed by a written contract. This design does not constitute a commitment to build a particular floor plan or home in any given community. Some floor plans, options, and/or elevations may not be available on certain homesites or in a particular community and may require additional charges. Please check with Perry Homes to verify current offerings in the communities and are considering. This rendering is the property of Perry Homes. LLC. Any reproduction or exhibition is strictly prohibited @ Perry Homes LLC. 2019.