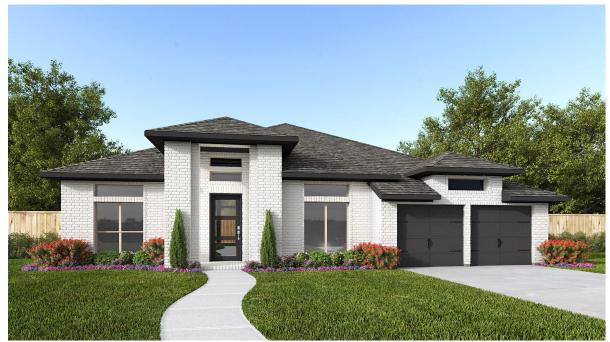

## DESIGN 3092W

This home contains approximately 3,092 square feet.\*

**DESIGN 3092W E-1** 

**DESIGN 3092W E-50** 

**DESIGN 3092W E-70** 

This design, as originally designed and prior to any changes you make, is estimated to yield approximately the number of square feet shown on page 1. All dimensions are approximate. Square footage may vary based on as-built dimensions, configurations, plan options and/or the method of calculation. Designs are not-to-scale, and are conceptual illustrations that may differ from construction plans or completed improvements. A design may depict features not available on all homesites or in all communities. Perry Homes reserves the right to make changes in plans and specifications, and to substitute material of similar quality. Prices, terms, promotions, plans, dimensions, features, options, amenities, elevations, designs, square footages, specifications, materials, and availability of homes or communities to change without notice or obligation. All obligations will be governed by a written contract. This design does not constitute a commitment to build a particular floor plan or home in any given community. Some floor plans, options, and/or elevations may not be available on certain homesites or in a particular community and may require additional charges. Please check with Perry Homes to verify current offerings in the communities and are considering. This rendering is the property of Perry Homes. LLC. Any reproduction or exhibition is strictly prohibited @ Perry Homes LLC. 2019.