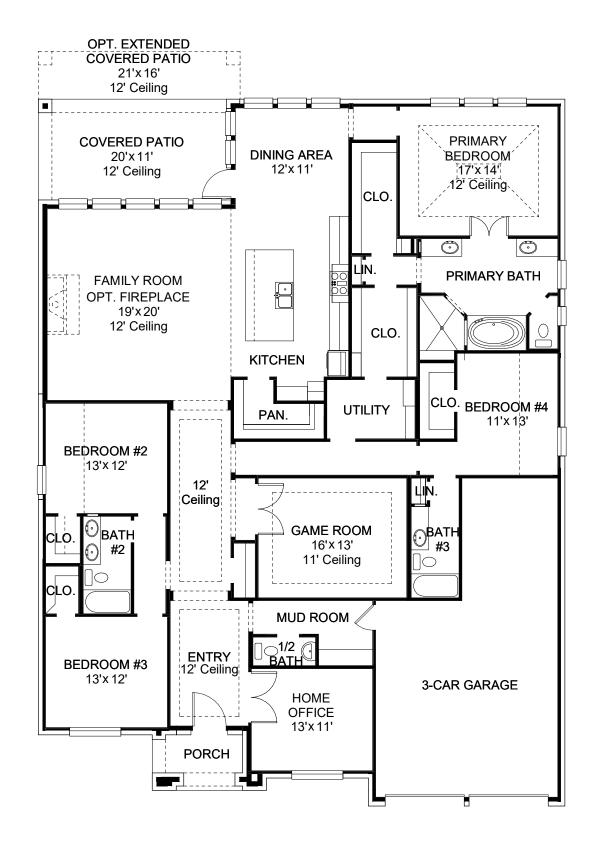

## DESIGN 3092W

This home contains approximately 3,092 square feet.\*

**DESIGN 3092W E-1** 

**DESIGN 3092W E-50** 

**DESIGN 3092W E-70** 

This design, as originally designed and prior to any changes you make, is estimated to yield approximately the number of square feet shown on page 1. All dimensions are approximate. Square footage may vary based on as-built dimensions, configurations, plan options and/or the method of calculation. Designs are not-to-scale, and are conceptual illustrations that may differ from construction plans or completed improvements. A design may depict features not available on all homesites or in all communities. Perry Homes reserves the right to make changes in plans and specifications, and to substitute material of similar quality. Prices, terms, promotions, plans, dimensions, features, options, amenities, elevations, designs, square footages, specifications, materials, and availability of homes or communities to change without notice or obligation. All obligations will be governed by a written contract. This design does not constitute a commitment to build a particular floor plan or home in any given community. Some floor plans, options, and/or elevations may not be available on certain homesites or in a particular community and may require additional charges. Please check with Perry Homes to verify current offerings in the communities and are considering. This rendering is the property of Perry Homes. LLC. Any reproduction or exhibition is strictly prohibited @ Perry Homes LLC. 2019.