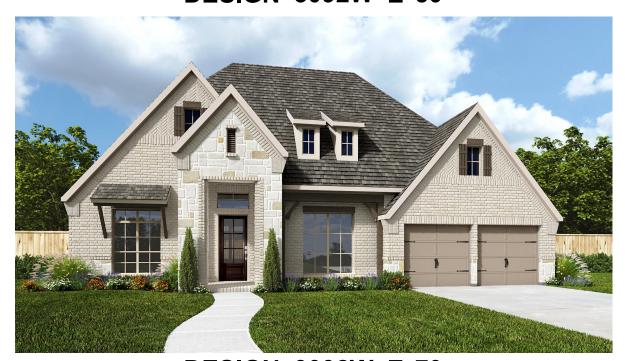

## DESIGN 3092W

This home contains approximately 3,092 square feet.\*

**DESIGN 3092W E-1** 

**DESIGN 3092W E-50** 

**DESIGN 3092W E-70** 

This design, as originally designed and prior to any changes you make, is estimated to yield approximately the number of square feet shown on page 1. All dimensions are approximate. Square footage may vary based on as-built dimensions, configurations, plan options and/or the method of calculation. Designs are not-to-scale, and are conceptual illustrations that may differ from construction plans or completed improvements. A design may depict features not available on all homesites or in all communities. Perry Homes reserves the right to make changes in plans and specifications, and to substitute material of similar quality. Prices, terms, promotions, plans, dimensions, features, options, amenities, elevations, designs, square footages, specifications, materials, and availability of homes or communities to change without notice or obligation. All obligations will be governed by a written contract. This design does not constitute a commitment to build a particular floor plan or home in any given community. Some floor plans, options, and/or elevations may not be available on certain homesites or in a particular community and may require additional charges. Please check with Perry Homes to verify current offerings in the communities and are considering. This rendering is the property of Perry Homes. LLC. Any reproduction or exhibition is strictly prohibited @ Perry Homes LLC. 2019.