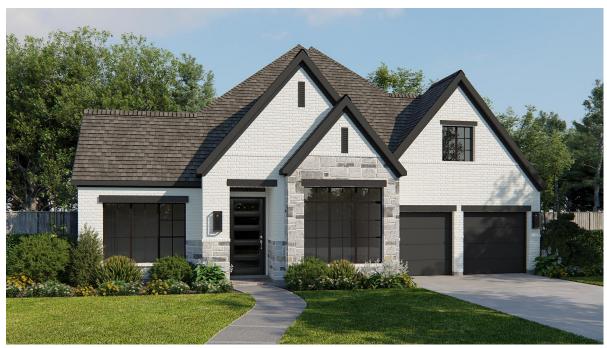

## **DESIGN 3094W**

This home contains approximately 3,094 square feet.\*

**DESIGN 3094W E-1** 

**DESIGN 3094W E-30** 

**DESIGN 3094W E-51** 

**DESIGN 3094W E-70** 

**DESIGN 3094W E-91** 

This design, as originally designed and prior to any changes you make, is estimated to yield approximately the number of square feet shown on page 1. All dimensions are approximate. Square footage may vary based on as-built dimensions, configurations, plan options and/or the method of calculation. Designs are not-to-scale, and are conceptual illustrations that may differ from construction plans or completed improvements. A design may depict features not available on all homesites or in all communities. Perry Homes reserves the right to make changes in plans and specifications, and to substitute material of similar quality. Prices, terms, promotions, plans, dimensions, features, options, amenities, elevations, designs, square footages, specifications, materials, and availability of homes or communities to change without notice or obligation. All obligations will be governed by a written contract. This design does not constitute a commitment to build a particular floor plan or home in any given community. Some floor plans, options, and/or elevations may not be available on certain homesites or in a particular community and may require additional charges. Please check with Perry Homes to verify current offerings in the communities and are considering. This rendering is the property of Perry Homes. LLC. Any reproduction or exhibition is strictly prohibited @ Perry Homes LLC. 2013