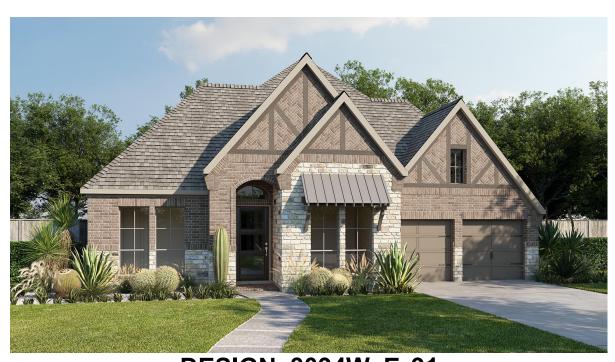

## **DESIGN 3094W**

This home contains approximately 3,094 square feet.\*

**DESIGN 3094W E-1** 

**DESIGN 3094W E-30** 

**DESIGN 3094W E-51** 

**DESIGN 3094W E-70** 

**DESIGN 3094W E-91** 

This design, as originally designed and prior to any changes you make, is estimated to yield approximately the number of square feet shown on page 1. All dimensions are approximate. Square footage may vary based on as-built dimensions, configurations, plan options and/or the method of calculation. Designs are not-to-scale, and are conceptual illustrations that may differ from construction plans or completed improvements. A design may depict features not available on all homesites or in all communities. Perry Homes reserves the right to make changes in plans and specifications, and to substitute material of similar quality. Prices, terms, promotions, plans, dimensions, features, options, amenities, elevations, designs, square footages, specifications, materials, and availability of homes or communities to change without notice or obligation. All obligations will be governed by a written contract. This design does not constitute a commitment to build a particular floor plan or home in any given community. Some floor plans, options, and/or elevations may not be available on certain homesites or in a particular community and may require additional charges. Please check with Perry Homes to verify current offerings in the communities and are considering. This rendering is the property of Perry Homes. LLC. Any reproduction or exhibition is strictly prohibited @ Perry Homes LLC. 2013