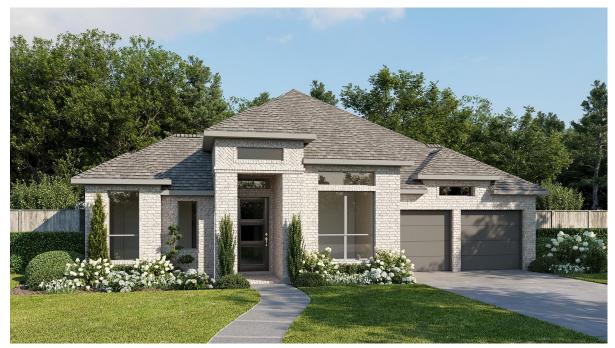

## **DESIGN 3094W**

This home contains approximately 3,094 square feet.\*

**DESIGN 3094W E-1** 

**DESIGN 3094W E-30** 

**DESIGN 3094W E-51** 

**DESIGN 3094W E-70** 

**DESIGN 3094W E-91** 

This design, as originally designed and prior to any changes you make, is estimated to yield approximately the number of square feet shown on page 1. All dimensions are approximate. Square footage may vary based on as-built dimensions, configurations, plan options and/or the method of calculation. Designs are not-to-scale, and are conceptual illustrations that may differ from construction plans or completed improvements. A design may depict features not available on all homesites or in all communities. Perry Homes reserves the right to make changes in plans and specifications, and to substitute material of similar quality. Prices, terms, promotions, plans, dimensions, features, options, amenities, elevations, designs, square footages, specifications, materials, and availability of homes or communities to change without notice or obligation. All obligations will be governed by a written contract. This design does not constitute a commitment to build a particular floor plan or home in any given community. Some floor plans, options, and/or elevations may not be available on certain homesites or in a particular community and may require additional charges. Please check with Perry Homes to verify current offerings in the communities and are considering. This rendering is the property of Perry Homes. LLC. Any reproduction or exhibition is strictly prohibited @ Perry Homes LLC. 2013