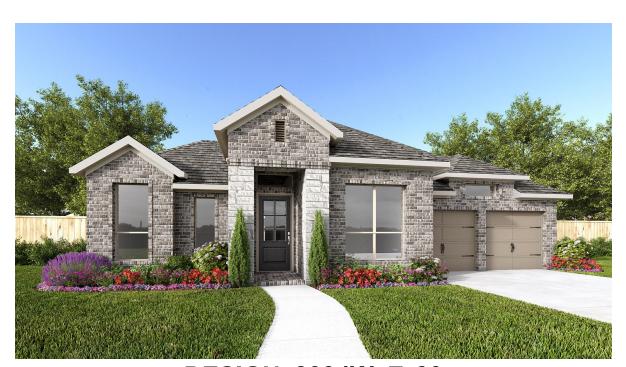

## **DESIGN 3094W**

This home contains approximately 3,094 square feet.\*

**DESIGN 3094W E-1** 

**DESIGN 3094W E-30** 

**DESIGN 3094W E-51** 

**DESIGN 3094W E-70** 

**DESIGN 3094W E-91** 

This design, as originally designed and prior to any changes you make, is estimated to yield approximately the number of square feet shown on page 1. All dimensions are approximate. Square footage may vary based on as-built dimensions, configurations, plan options and/or the method of calculation. Designs are not-to-scale, and are conceptual illustrations that may differ from construction plans or completed improvements. A design may depict features not available on all homesites or in all communities. Perry Homes reserves the right to make changes in plans and specifications, and to substitute material of similar quality. Prices, terms, promotions, plans, dimensions, features, options, amenities, elevations, designs, square footages, specifications, materials, and availability of homes or communities to change without notice or obligation. All obligations will be governed by a written contract. This design does not constitute a commitment to build a particular floor plan or home in any given community. Some floor plans, options, and/or elevations may not be available on certain homesites or in a particular community and may require additional charges. Please check with Perry Homes to verify current offerings in the communities and are considering. This rendering is the property of Perry Homes. LLC. Any reproduction or exhibition is strictly prohibited @ Perry Homes LLC. 2013