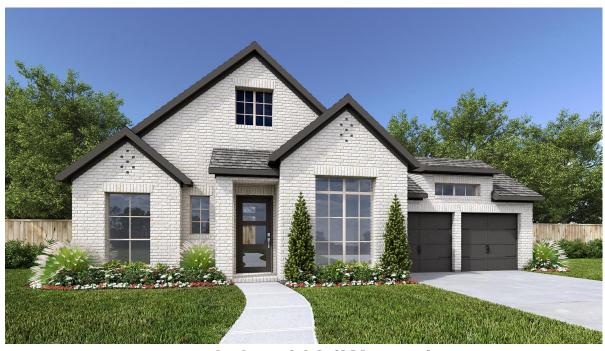

## **DESIGN 3094W**

This home contains approximately 3,094 square feet.\*

**DESIGN 3094W E-1** 

**DESIGN 3094W E-30** 

**DESIGN 3094W E-51** 

**DESIGN 3094W E-70** 

**DESIGN 3094W E-91** 

This design, as originally designed and prior to any changes you make, is estimated to yield approximately the number of square feet shown on page 1. All dimensions are approximate. Square footage may vary based on as-built dimensions, configurations, plan options and/or the method of calculation. Designs are not-to-scale, and are conceptual illustrations that may differ from construction plans or completed improvements. A design may depict features not available on all homesites or in all communities. Perry Homes reserves the right to make changes in plans and specifications, and to substitute material of similar quality. Prices, terms, promotions, plans, dimensions, features, options, amenities, elevations, designs, square footages, specifications, materials, and availability of homes or communities to change without notice or obligation. All obligations will be governed by a written contract. This design does not constitute a commitment to build a particular floor plan or home in any given community. Some floor plans, options, and/or elevations may not be available on certain homesites or in a particular community and may require additional charges. Please check with Perry Homes to verify current offerings in the communities and are considering. This rendering is the property of Perry Homes. LLC. Any reproduction or exhibition is strictly prohibited @ Perry Homes LLC. 2013