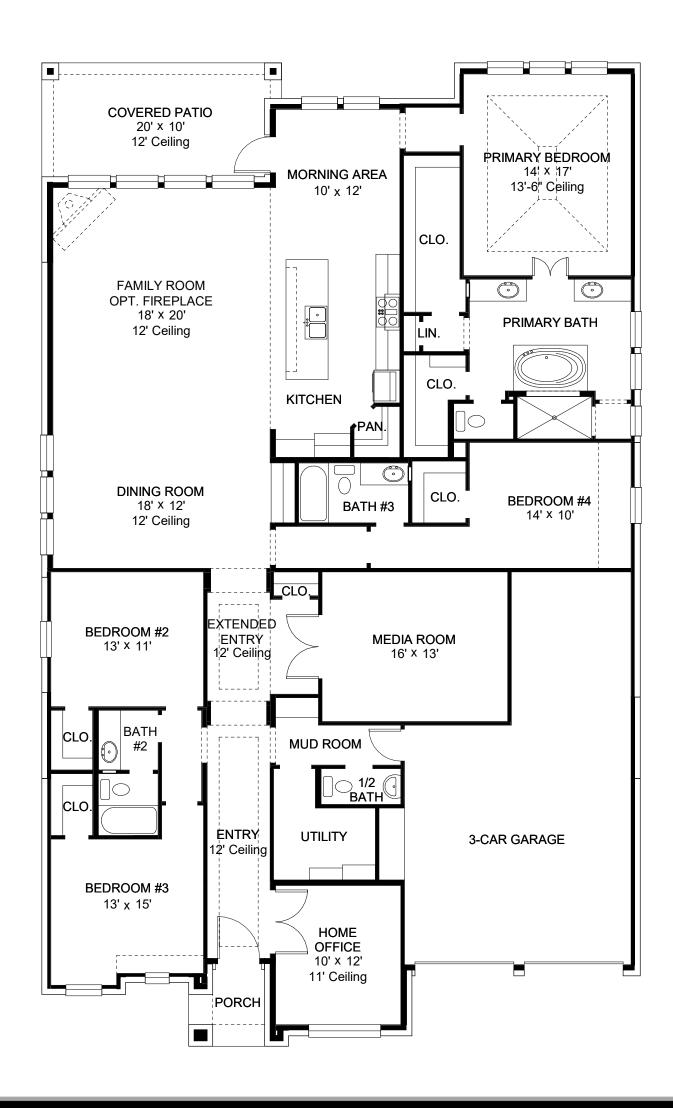

## **DESIGN 3094W**

This home contains approximately 3,094 square feet.\*

**DESIGN 3094W E-1** 

**DESIGN 3094W E-30** 

**DESIGN 3094W E-51** 

**DESIGN 3094W E-70** 

**DESIGN 3094W E-91** 

This design, as originally designed and prior to any changes you make, is estimated to yield approximately the number of square feet shown on page 1. All dimensions are approximate. Square footage may vary based on as-built dimensions, configurations, plan options and/or the method of calculation. Designs are not-to-scale, and are conceptual illustrations that may differ from construction plans or completed improvements. A design may depict features not available on all homesites or in all communities. Perry Homes reserves the right to make changes in plans and specifications, and to substitute material of similar quality. Prices, terms, promotions, plans, dimensions, features, options, amenities, elevations, designs, square footages, specifications, materials, and availability of homes or communities to change without notice or obligation. All obligations will be governed by a written contract. This design does not constitute a commitment to build a particular floor plan or home in any given community. Some floor plans, options, and/or elevations may not be available on certain homesites or in a particular community and may require additional charges. Please check with Perry Homes to verify current offerings in the communities and are considering. This rendering is the property of Perry Homes. LLC. Any reproduction or exhibition is strictly prohibited @ Perry Homes LLC. 2013