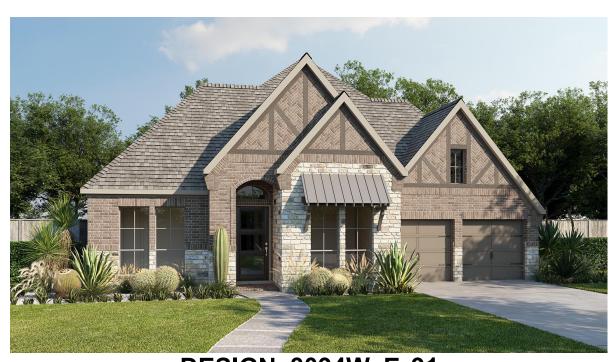

## **DESIGN 3094W**

This home contains approximately 3,094 square feet.\*

**DESIGN 3094W E-1** 

**DESIGN 3094W E-30** 

**DESIGN 3094W E-51** 

**DESIGN 3094W E-70** 

**DESIGN 3094W E-91** 

This design, as originally designed and prior to any changes you make, is estimated to yield approximately the number of square feet shown on page 1. All dimensions are approximate. Square footage may vary based on as-built dimensions, configurations, plan options and/or the method of calculation. Designs are not-to-scale, and are conceptual illustrations that may differ from construction plans or completed improvements. A design may depict features not available on all homesites or in all communities. Perry Homes reserves the right to make changes in plans and specifications, and to substitute material of similar quality. Prices, terms, promotions, plans, dimensions, features, options, amenities, elevations, designs, square footages, specifications, materials, and availability of homes or communities to change without notice or obligation. All obligations will be governed by a written contract. This design does not constitute a commitment to build a particular floor plan or home in any given community. Some floor plans, options, and/or elevations may not be available on certain homesites or in a particular community and may require additional charges. Please check with Perry Homes to verify current offerings in the communities and are considering. This rendering is the property of Perry Homes. LLC. Any reproduction or exhibition is strictly prohibited @ Perry Homes LLC. 2019