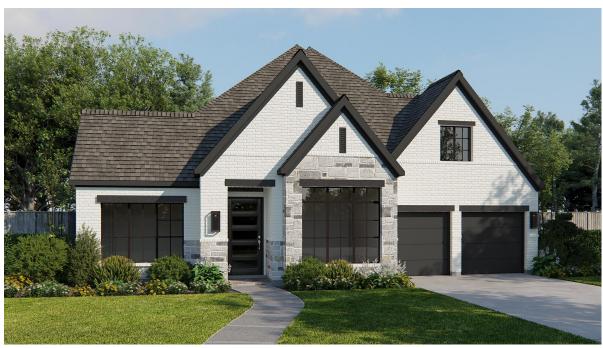

## **DESIGN 3094W**

This home contains approximately 3,094 square feet.\*

**DESIGN 3094W E-1** 

**DESIGN 3094W E-30** 

**DESIGN 3094W E-51** 

**DESIGN 3094W E-70** 

**DESIGN 3094W E-91** 

This design, as originally designed and prior to any changes you make, is estimated to yield approximately the number of square feet shown on page 1. All dimensions are approximate. Square footage may vary based on as-built dimensions, configurations, plan options and/or the method of calculation. Designs are not-to-scale, and are conceptual illustrations that may differ from construction plans or completed improvements. A design may depict features not available on all homesites or in all communities. Perry Homes reserves the right to make changes in plans and specifications, and to substitute material of similar quality. Prices, terms, promotions, plans, dimensions, features, options, amenities, elevations, designs, square footages, specifications, materials, and availability of homes or communities to change without notice or obligation. All obligations will be governed by a written contract. This design does not constitute a commitment to build a particular floor plan or home in any given community. Some floor plans, options, and/or elevations may not be available on certain homesites or in a particular community and may require additional charges. Please check with Perry Homes to verify current offerings in the communities and are considering. This rendering is the property of Perry Homes. LLC. Any reproduction or exhibition is strictly prohibited @ Perry Homes LLC. 2019