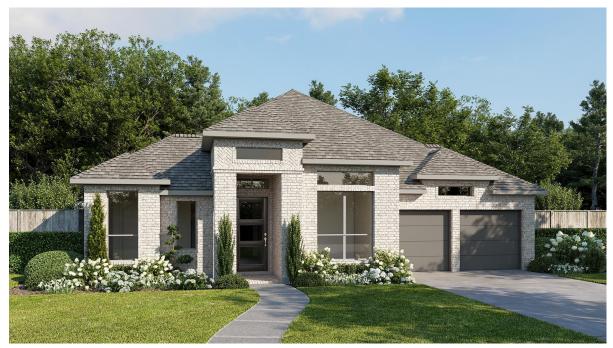

## **DESIGN 3094W**

This home contains approximately 3,094 square feet.\*

**DESIGN 3094W E-1** 

**DESIGN 3094W E-30** 

**DESIGN 3094W E-51** 

**DESIGN 3094W E-70** 

**DESIGN 3094W E-91** 

This design, as originally designed and prior to any changes you make, is estimated to yield approximately the number of square feet shown on page 1. All dimensions are approximate. Square footage may vary based on as-built dimensions, configurations, plan options and/or the method of calculation. Designs are not-to-scale, and are conceptual illustrations that may differ from construction plans or completed improvements. A design may depict features not available on all homesites or in all communities. Perry Homes reserves the right to make changes in plans and specifications, and to substitute material of similar quality. Prices, terms, promotions, plans, dimensions, features, options, amenities, elevations, designs, square footages, specifications, materials, and availability of homes or communities to change without notice or obligation. All obligations will be governed by a written contract. This design does not constitute a commitment to build a particular floor plan or home in any given community. Some floor plans, options, and/or elevations may not be available on certain homesites or in a particular community and may require additional charges. Please check with Perry Homes to verify current offerings in the communities and are considering. This rendering is the property of Perry Homes. LLC. Any reproduction or exhibition is strictly prohibited @ Perry Homes LLC. 2019