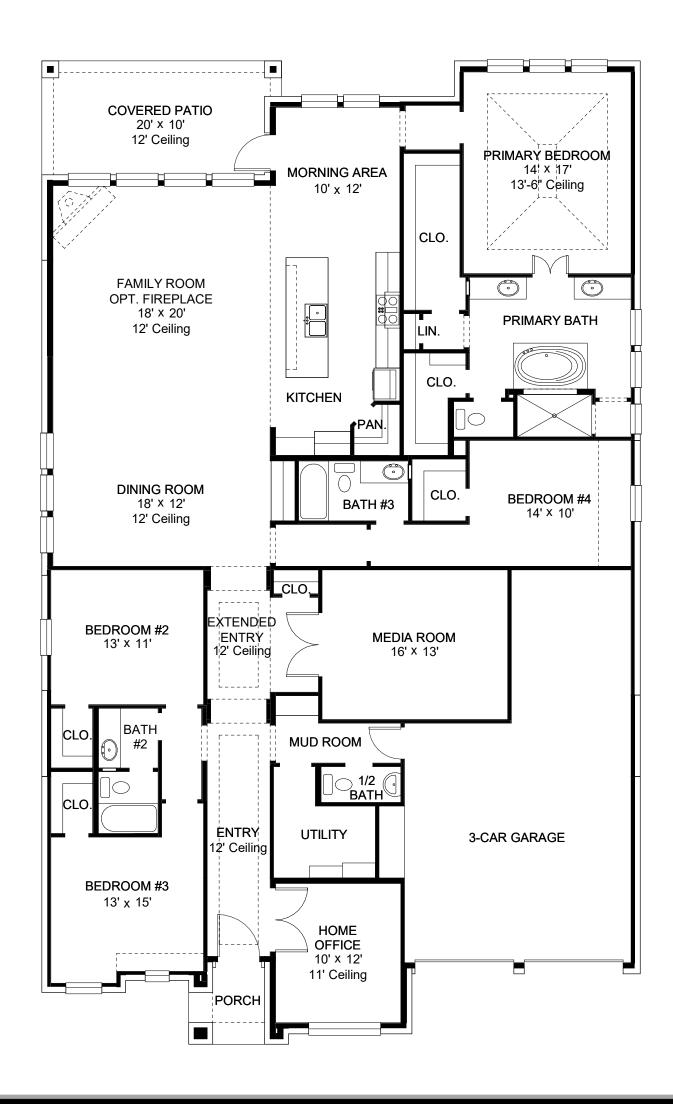

## **DESIGN 3094W**

This home contains approximately 3,094 square feet.\*

**DESIGN 3094W E-1** 

**DESIGN 3094W E-30** 

**DESIGN 3094W E-51** 

**DESIGN 3094W E-70** 

**DESIGN 3094W E-91** 

This design, as originally designed and prior to any changes you make, is estimated to yield approximately the number of square feet shown on page 1. All dimensions are approximate. Square footage may vary based on as-built dimensions, configurations, plan options and/or the method of calculation. Designs are not-to-scale, and are conceptual illustrations that may differ from construction plans or completed improvements. A design may depict features not available on all homesites or in all communities. Perry Homes reserves the right to make changes in plans and specifications, and to substitute material of similar quality. Prices, terms, promotions, plans, dimensions, features, options, amenities, elevations, designs, square footages, specifications, materials, and availability of homes or communities to change without notice or obligation. All obligations will be governed by a written contract. This design does not constitute a commitment to build a particular floor plan or home in any given community. Some floor plans, options, and/or elevations may not be available on certain homesites or in a particular community and may require additional charges. Please check with Perry Homes to verify current offerings in the communities and are considering. This rendering is the property of Perry Homes. LLC. Any reproduction or exhibition is strictly prohibited @ Perry Homes LLC. 2019