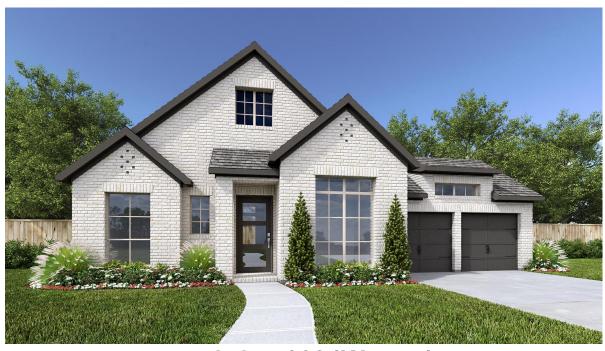

## **DESIGN 3094W**

This home contains approximately 3,094 square feet.\*

**DESIGN 3094W E-1** 

**DESIGN 3094W E-30** 

**DESIGN 3094W E-51** 

**DESIGN 3094W E-70** 

**DESIGN 3094W E-91** 

This design, as originally designed and prior to any changes you make, is estimated to yield approximately the number of square feet shown on page 1. All dimensions are approximate. Square footage may vary based on as-built dimensions, configurations, plan options and/or the method of calculation. Designs are not-to-scale, and are conceptual illustrations that may differ from construction plans or completed improvements. A design may depict features not available on all homesites or in all communities. Perry Homes reserves the right to make changes in plans and specifications, and to substitute material of similar quality. Prices, terms, promotions, plans, dimensions, features, options, amenities, elevations, designs, square footages, specifications, materials, and availability of homes or communities to change without notice or obligation. All obligations will be governed by a written contract. This design does not constitute a commitment to build a particular floor plan or home in any given community. Some floor plans, options, and/or elevations may not be available on certain homesites or in a particular community and may require additional charges. Please check with Perry Homes to verify current offerings in the communities and are considering. This rendering is the property of Perry Homes. LLC. Any reproduction or exhibition is strictly prohibited @ Perry Homes LLC. 2019