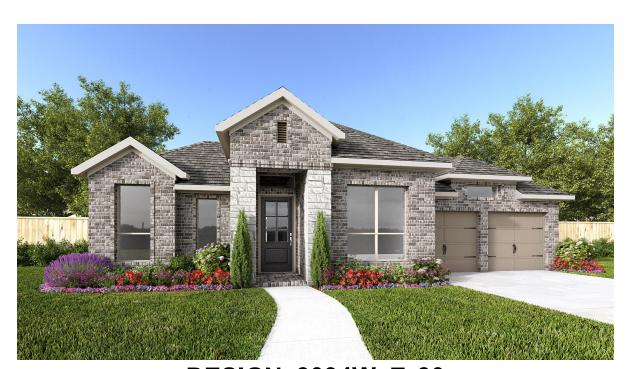

## **DESIGN 3094W**

This home contains approximately 3,094 square feet.\*

**DESIGN 3094W E-1** 

**DESIGN 3094W E-30** 

**DESIGN 3094W E-51** 

**DESIGN 3094W E-70** 

**DESIGN 3094W E-91** 

This design, as originally designed and prior to any changes you make, is estimated to yield approximately the number of square feet shown on page 1. All dimensions are approximate. Square footage may vary based on as-built dimensions, configurations, plan options and/or the method of calculation. Designs are not-to-scale, and are conceptual illustrations that may differ from construction plans or completed improvements. A design may depict features not available on all homesites or in all communities. Perry Homes reserves the right to make changes in plans and specifications, and to substitute material of similar quality. Prices, terms, promotions, plans, dimensions, features, options, amenities, elevations, designs, square footages, specifications, materials, and availability of homes or communities to change without notice or obligation. All obligations will be governed by a written contract. This design does not constitute a commitment to build a particular floor plan or home in any given community. Some floor plans, options, and/or elevations may not be available on certain homesites or in a particular community and may require additional charges. Please check with Perry Homes to verify current offerings in the communities and are considering. This rendering is the property of Perry Homes. LLC. Any reproduction or exhibition is strictly prohibited @ Perry Homes LLC. 2019