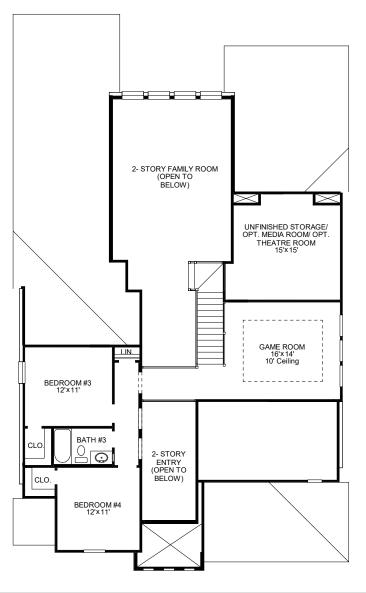

## **DESIGN 3095M**

This home contains approximately 3,095 square feet.\*

**DESIGN 3095M E-1** 

**DESIGN 3095M E-2** 

**DESIGN 3095M E-30** 

**DESIGN 3095M E-31** 

This design, as originally designed and prior to any changes you make, is estimated to yield approximately the number of square feet shown on page 1. All dimensions are approximate. Square footage ma vary based on as-built dimensions, configurations, plan options and/or the method of calculation. Designs are not-to-scale, and are conceptual illustrations that may differ from construction plans or completed improvements. A design may depict features not available on all homesites or in all communities. Perry Homes reserves the right to make changes in plans and specifications, and to substitute material or similar quality. Prices, terms, promotions, plans, dimensions, features, options, amenities, elevations, designs, square footages, specifications, materials, and availability of homes or communities are subject to change without notice or obligation. All obligations will be governed by a written contract. This design does not constitute a commitment to build a particular floor plan or home in any given community. Some floor plans, options, and/or elevations may not be available on certain homesites or in a particular community and may require additional charges. Please check with Perry Homes to verify current offerings in the communities you are considering. This rendering is the property of Perry Homes, LLC. Any reproduction or exhibition is strictly prohibited. Perry Homes, LLC 2024