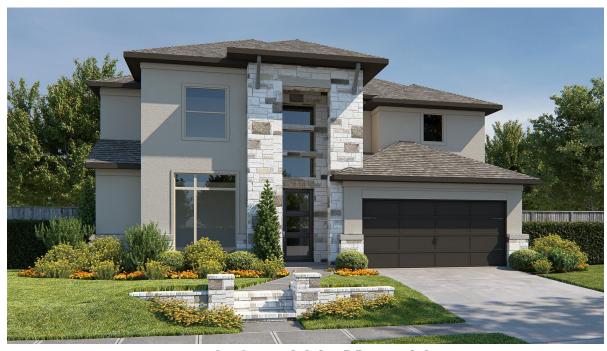

## **DESIGN 3095M**

This home contains approximately 3,095 square feet.\*

**DESIGN 3095M E-1** 

**DESIGN 3095M E-2** 

**DESIGN 3095M E-30** 

**DESIGN 3095M E-31** 

This design, as originally designed and prior to any changes you make, is estimated to yield approximately the number of square feet shown on page 1. All dimensions are approximate. Square footage ma vary based on as-built dimensions, configurations, plan options and/or the method of calculation. Designs are not-to-scale, and are conceptual illustrations that may differ from construction plans or completed improvements. A design may depict features not available on all homesites or in all communities. Perry Homes reserves the right to make changes in plans and specifications, and to substitute material or similar quality. Prices, terms, promotions, plans, dimensions, features, options, amenities, elevations, designs, square footages, specifications, materials, and availability of homes or communities are subject to change without notice or obligation. All obligations will be governed by a written contract. This design does not constitute a commitment to build a particular floor plan or home in any given community. Some floor plans, options, and/or elevations may not be available on certain homesites or in a particular community and may require additional charges. Please check with Perry Homes to verify current offerings in the communities you are considering. This rendering is the property of Perry Homes, LLC. Any reproduction or exhibition is strictly prohibited. Perry Homes, LLC 2024