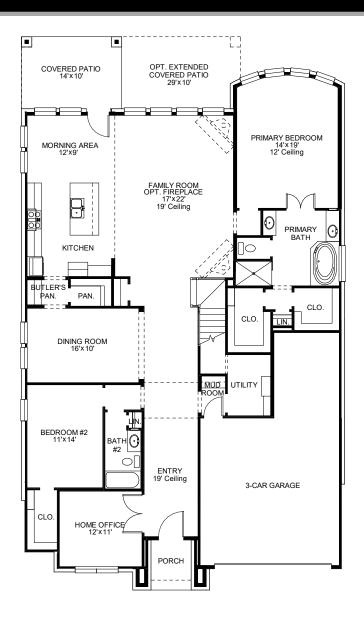

## **DESIGN 3095M**

This home contains approximately 3,095 square feet.\*

**DESIGN 3095M E-1** 

**DESIGN 3095M E-2** 

**DESIGN 3095M E-30** 

**DESIGN 3095M E-31** 

This design, as originally designed and prior to any changes you make, is estimated to yield approximately the number of square feet shown on page 1. All dimensions are approximate. Square footage ma vary based on as-built dimensions, configurations, plan options and/or the method of calculation. Designs are not-to-scale, and are conceptual illustrations that may differ from construction plans or completed improvements. A design may depict features not available on all homesites or in all communities. Perry Homes reserves the right to make changes in plans and specifications, and to substitute material or similar quality. Prices, terms, promotions, plans, dimensions, features, options, amenities, elevations, designs, square footages, specifications, materials, and availability of homes or communities are subject to change without notice or obligation. All obligations will be governed by a written contract. This design does not constitute a commitment to build a particular floor plan or home in any given community. Some floor plans, options, and/or elevations may not be available on certain homesites or in a particular community and may require additional charges. Please check with Perry Homes to verify current offerings in the communities you are considering. This rendering is the property of Perry Homes, LLC. Any reproduction or exhibition is strictly prohibited. Perry Homes, LLC 2024