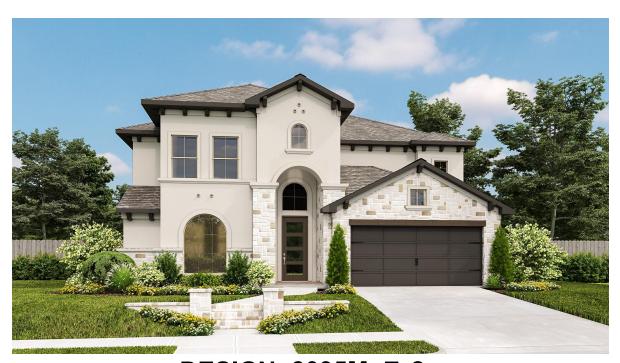

## **DESIGN 3095M**

This home contains approximately 3,095 square feet.\*

**DESIGN 3095M E-1** 

**DESIGN 3095M E-2** 

**DESIGN 3095M E-30** 

**DESIGN 3095M E-31** 

This design, as originally designed and prior to any changes you make, is estimated to yield approximately the number of square feet shown on page 1. All dimensions are approximate. Square footage ma vary based on as-built dimensions, configurations, plan options and/or the method of calculation. Designs are not-to-scale, and are conceptual illustrations that may differ from construction plans or completed improvements. A design may depict features not available on all homesites or in all communities. Perry Homes reserves the right to make changes in plans and specifications, and to substitute material or similar quality. Prices, terms, promotions, plans, dimensions, features, options, amenities, elevations, designs, square footages, specifications, materials, and availability of homes or communities are subject to change without notice or obligation. All obligations will be governed by a written contract. This design does not constitute a commitment to build a particular floor plan or home in any given community. Some floor plans, options, and/or elevations may not be available on certain homesites or in a particular community and may require additional charges. Please check with Perry Homes to verify current offerings in the communities you are considering. This rendering is the property of Perry Homes, LLC. Any reproduction or exhibition is strictly prohibited. Perry Homes, LLC 2024