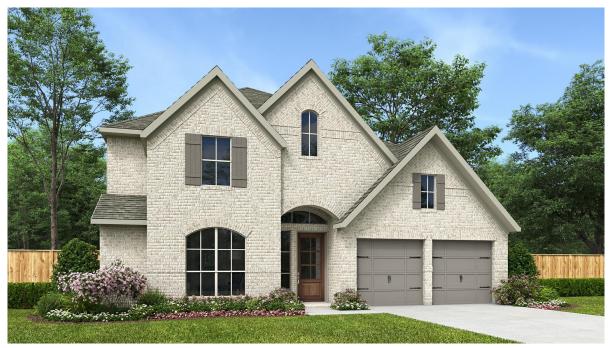

## **DESIGN 3095W**

This home contains approximately 3,095 square feet.\*

**DESIGN 3095W E-1** 

**DESIGN 3095W E-51** 

**DESIGN 3095W E-70** 

**DESIGN 3095W E-91** 

This design, as originally designed and prior to any changes you make, is estimated to yield approximately the number of square feet shown on page 1. All dimensions are approximate. Square footage ma vary based on as-built dimensions, configurations, plan options and/or the method of calculation. Designs are not-to-scale, and are conceptual illustrations that may differ from construction plans or completed improvements. A design may depict features not available on all homesites or in all communities. Perry Homes reserves the right to make changes in plans and specifications, and to substitute material or similar quality. Prices, terms, promotions, plans, dimensions, features, options, amenities, elevations, designs, square footages, specifications, materials, and availability of homes or communities are subject to change without notice or obligation. All obligations will be governed by a written contract. This design does not constitute a commitment to build a particular floor plan or home in any given community. Some floor plans, options, and/or elevations may not be available on certain homesites or in a particular community and may require additional charges. Please check with Perry Homes to verify current offerings in the communities you are considering. This rendering is the property of Perry Homes, LLC. Any reproduction or exhibition is strictly prohibited. Perry Homes, LLC 2024