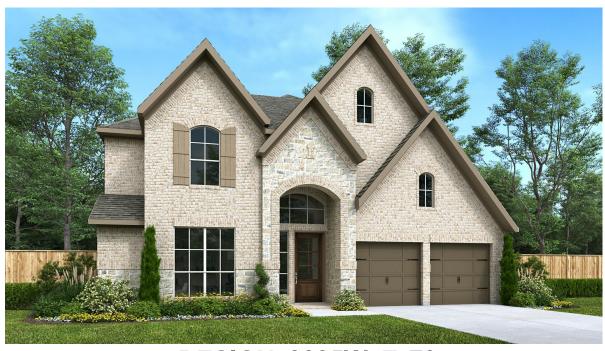

## **DESIGN 3095W**

This home contains approximately 3,095 square feet.\*

**DESIGN 3095W E-1** 

**DESIGN 3095W E-51** 

**DESIGN 3095W E-70** 

**DESIGN 3095W E-91** 

This design, as originally designed and prior to any changes you make, is estimated to yield approximately the number of square feet shown on page 1. All dimensions are approximate. Square footage ma vary based on as-built dimensions, configurations, plan options and/or the method of calculation. Designs are not-to-scale, and are conceptual illustrations that may differ from construction plans or completed improvements. A design may depict features not available on all homesites or in all communities. Perry Homes reserves the right to make changes in plans and specifications, and to substitute material or similar quality. Prices, terms, promotions, plans, dimensions, features, options, amenities, elevations, designs, square footages, specifications, materials, and availability of homes or communities are subject to change without notice or obligation. All obligations will be governed by a written contract. This design does not constitute a commitment to build a particular floor plan or home in any given community. Some floor plans, options, and/or elevations may not be available on certain homesites or in a particular community and may require additional charges. Please check with Perry Homes to verify current offerings in the communities you are considering. This rendering is the property of Perry Homes, LLC. Any reproduction or exhibition is strictly prohibited. Perry Homes, LLC 2024