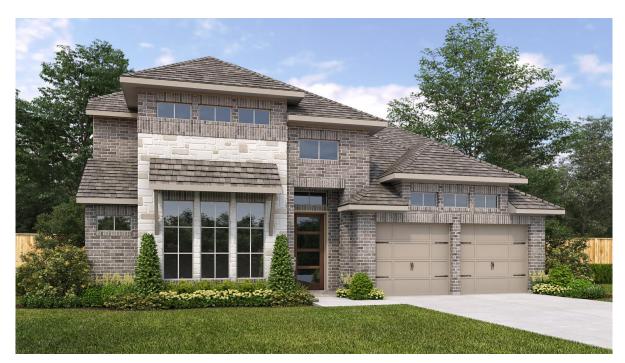

## **DESIGN 3095W**

This home contains approximately 3,095 square feet.\*

**DESIGN 3095W E-1** 

**DESIGN 3095W E-51** 

**DESIGN 3095W E-70** 

**DESIGN 3095W E-91** 

This design, as originally designed and prior to any changes you make, is estimated to yield approximately the number of square feet shown on page 1. All dimensions are approximate. Square footage ma vary based on as-built dimensions, configurations, plan options and/or the method of calculation. Designs are not-to-scale, and are conceptual illustrations that may differ from construction plans or completed improvements. A design may depict features not available on all homesites or in all communities. Perry Homes reserves the right to make changes in plans and specifications, and to substitute material or similar quality. Prices, terms, promotions, plans, dimensions, features, options, amenities, elevations, designs, square footages, specifications, materials, and availability of homes or communities are subject to change without notice or obligation. All obligations will be governed by a written contract. This design does not constitute a commitment to build a particular floor plan or home in any given community. Some floor plans, options, and/or elevations may not be available on certain homesites or in a particular community and may require additional charges. Please check with Perry Homes to verify current offerings in the communities you are considering. This rendering is the property of Perry Homes, LLC. Any reproduction or exhibition is strictly prohibited. Perry Homes, LLC 2024