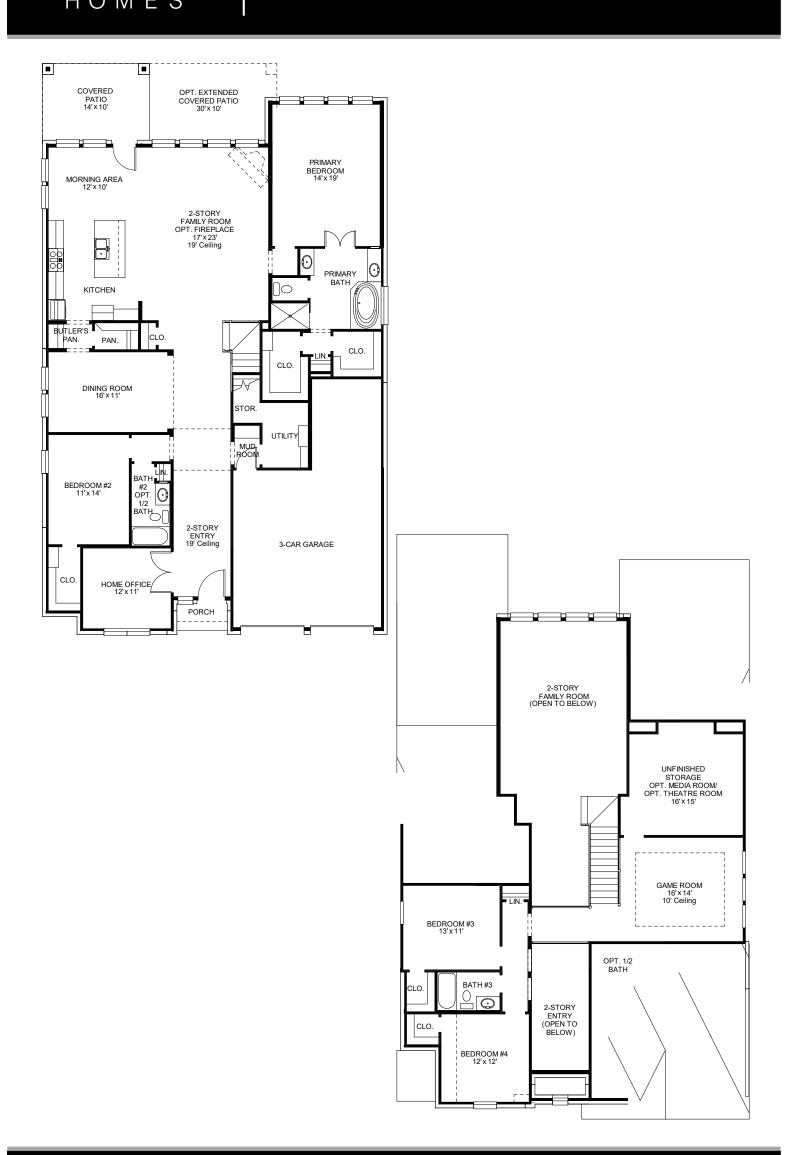

## **DESIGN 3095W**

This home contains approximately 3,095 square feet.\*

**DESIGN 3095W E-1** 

**DESIGN 3095W E-51** 

**DESIGN 3095W E-70** 

**DESIGN 3095W E-91** 

This design, as originally designed and prior to any changes you make, is estimated to yield approximately the number of square feet shown on page 1. All dimensions are approximate. Square footage ma vary based on as-built dimensions, configurations, plan options and/or the method of calculation. Designs are not-to-scale, and are conceptual illustrations that may differ from construction plans or completed improvements. A design may depict features not available on all homesites or in all communities. Perry Homes reserves the right to make changes in plans and specifications, and to substitute material or similar quality. Prices, terms, promotions, plans, dimensions, features, options, amenities, elevations, designs, square footages, specifications, materials, and availability of homes or communities are subject to change without notice or obligation. All obligations will be governed by a written contract. This design does not constitute a commitment to build a particular floor plan or home in any given community. Some floor plans, options, and/or elevations may not be available on certain homesites or in a particular community and may require additional charges. Please check with Perry Homes to verify current offerings in the communities you are considering. This rendering is the property of Perry Homes, LLC. Any reproduction or exhibition is strictly prohibited. Perry Homes, LLC 2024