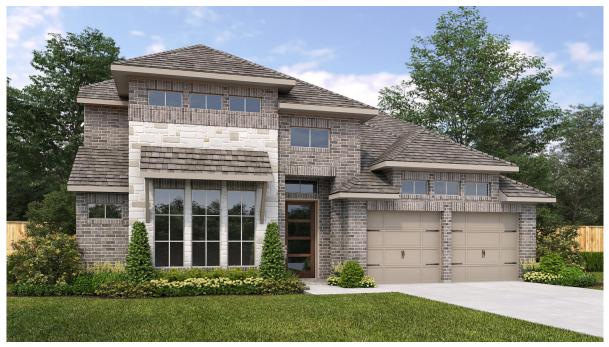

## **DESIGN 3095W**

This home contains approximately 3,095 square feet.\*

**DESIGN 3095W E-1** 

**DESIGN 3095W E-51** 

**DESIGN 3095W E-70** 