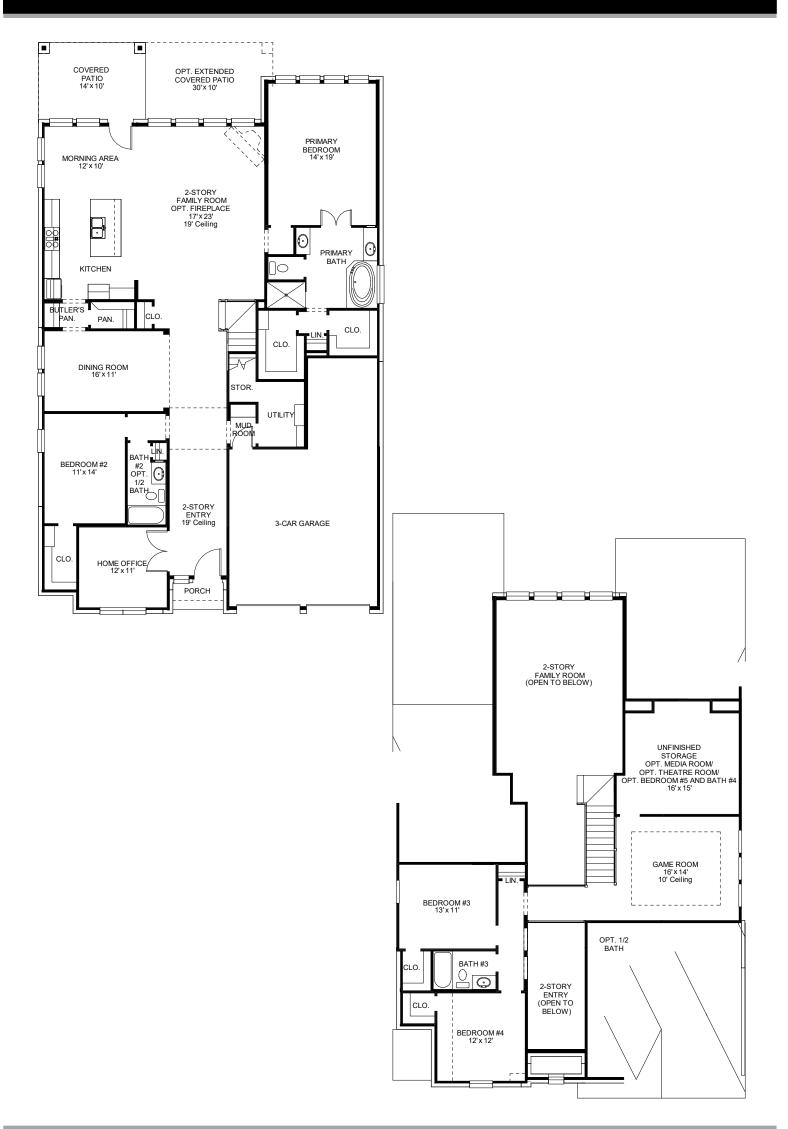

## **DESIGN 3095W**

This home contains approximately 3,095 square feet.\*

**DESIGN 3095W E-1** 

**DESIGN 3095W E-51** 

**DESIGN 3095W E-70** 

## **DESIGN 3095W E-91**

This design, as originally designed and prior to any changes you make, is estimated to yield approximately the number of square feet shown on page 1. All dimensions are approximate. Square footage may vary based on as-built dimensions, configurations, plan options and/or the method of calculation. Designs are not-to-scale, and are conceptual illustrations that may differ from construction plans or completed improvements. A design may depict features not available on all homesites or in all communities. Perry Homes reserves the right to make changes in plans and specifications, and to substitute material of similar quality. Prices, terms, promotions, plans, dimensions, features, options, amenities, elevations, designs, square footages, specifications, materials, and availability of homes or communities are subject to change without notice or obligation. All obligations will be governed by avritten contract. This design does not constitute a commitment to build a particular floor plan or home in any given community. Some floor plans, options, and/or elevations may not be available on certain homesites or in a particular community and may require additional charges. Please check with Perry Homes to verify current offerings in the communities you are considering. This rendering is the property of Perry Homes, LLC. Any reproduction or exhibition is strictly prohibited. © Perry Homes, LLC 2024