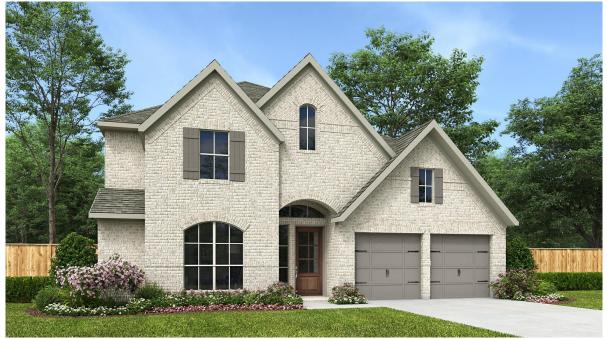

## **DESIGN 3095W**

This home contains approximately 3,095 square feet.\*

**DESIGN 3095W E-1** 

**DESIGN 3095W E-51** 

**DESIGN 3095W E-70** 