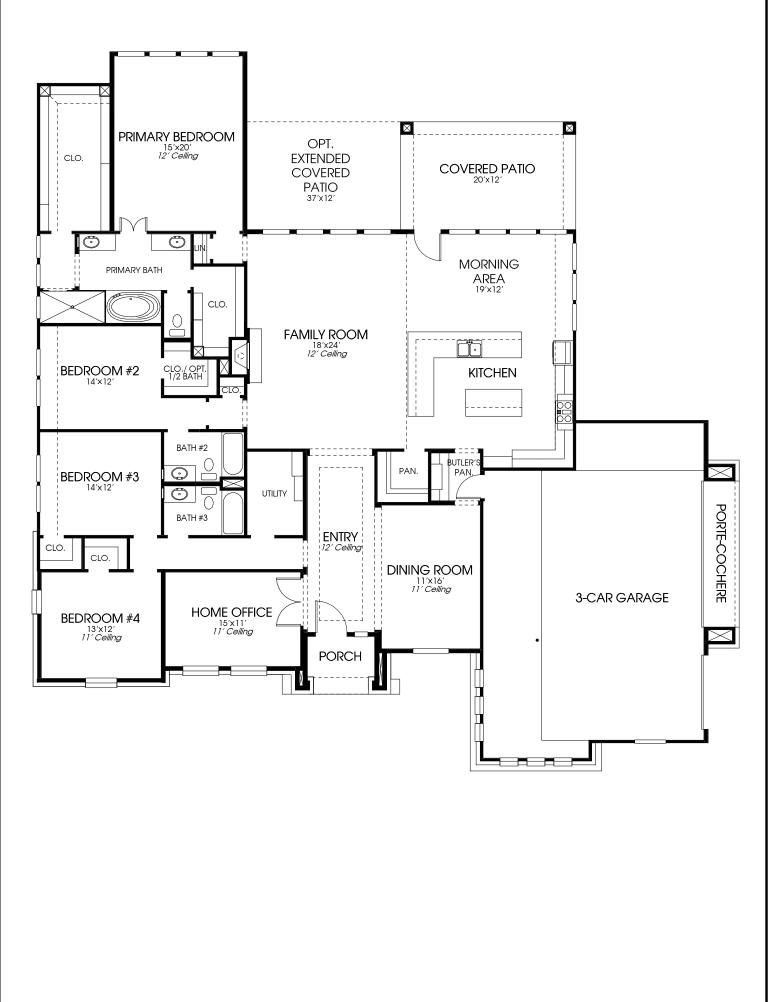

## Design 3099A

This home contains approximately 3,099 square feet.\*

\*See Page 2 for Details and Disclaimers. © Perry Homes, LLC 2024 1/29/2024 9:35:09 AM (CL ACRE)

**Design 3099A E-1** 

This elevation is exclusive to acreage communities.