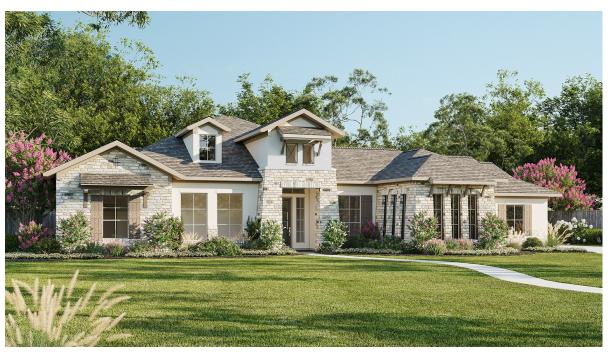

## Design 3099A

This home contains approximately 3,099 square feet.\*

\*See Page 2 for Details and Disclaimers. © Perry Homes, LLC 2024 1/29/2024 9:35:09 AM (CL ACRE)

**Design 3099A E-1** 

This elevation is exclusive to acreage communities.