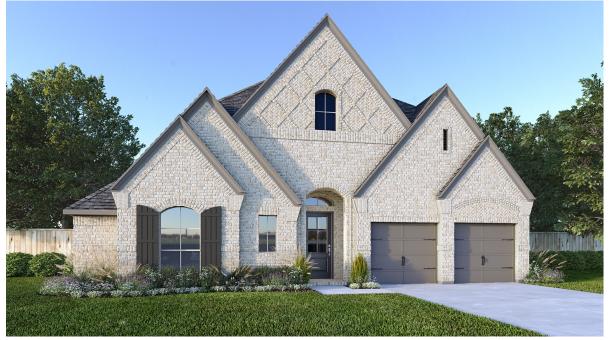

## DESIGN 3118W

PERRY\_

HOMES

This home contains approximately 3,118 square feet.\*

DESIGN 3118W E-1

**DESIGN 3118W E-31** 

**DESIGN 3118W E-32** 

\*See Page 3 for Details and Disclaimers | © Perry Homes, LLC 2024 | 3/28/2024 11:40:37 AM (60' CL)
PerryHomes.com