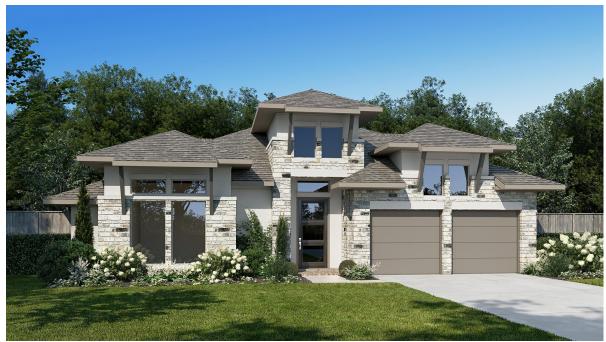

## DESIGN 3118W

PERRY\_

HOMES

This home contains approximately 3,118 square feet.\*

DESIGN 3118W E-1

**DESIGN 3118W E-31** 

**DESIGN 3118W E-32** 

\*See Page 3 for Details and Disclaimers | © Perry Homes, LLC 2024 | 3/28/2024 11:40:37 AM (60' CL)
PerryHomes.com