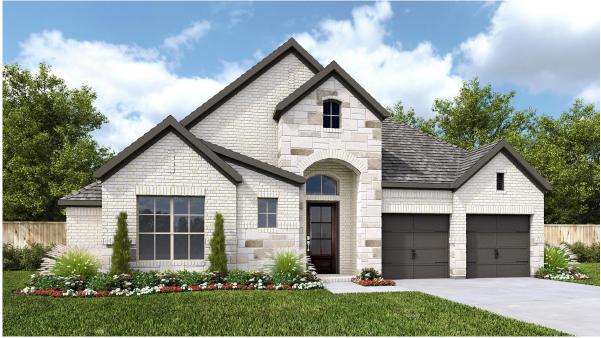

## DESIGN 3118W

PERRY\_

HOMES

This home contains approximately 3,118 square feet.\*

DESIGN 3118W E-1

**DESIGN 3118W E-31** 

**DESIGN 3118W E-32** 

\*See Page 3 for Details and Disclaimers | © Perry Homes, LLC 2024 | 3/28/2024 11:40:37 AM (60' CL)
PerryHomes.com