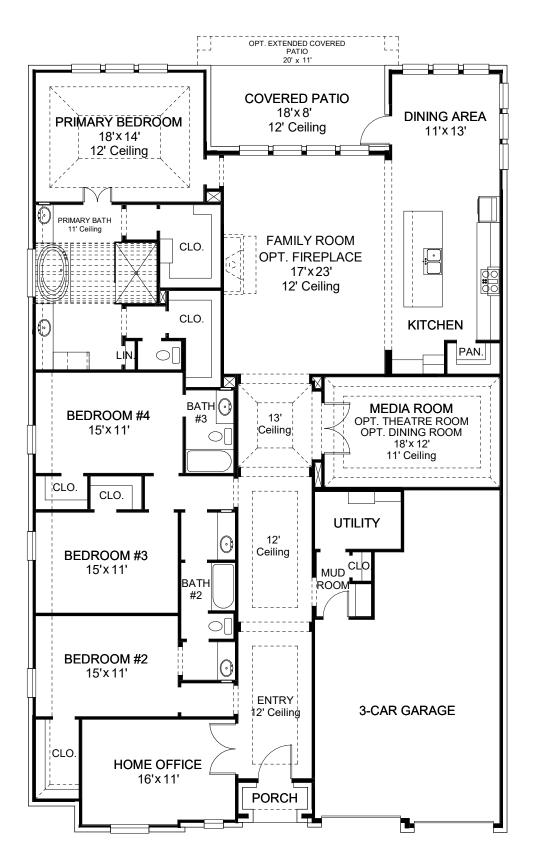

## DESIGN 3118W

PERRY\_

HOMES

This home contains approximately 3,118 square feet.\*

DESIGN 3118W E-1

**DESIGN 3118W E-31** 

**DESIGN 3118W E-32** 

\*See Page 3 for Details and Disclaimers | © Perry Homes, LLC 2024 | 3/28/2024 11:40:37 AM (60' CL)
PerryHomes.com