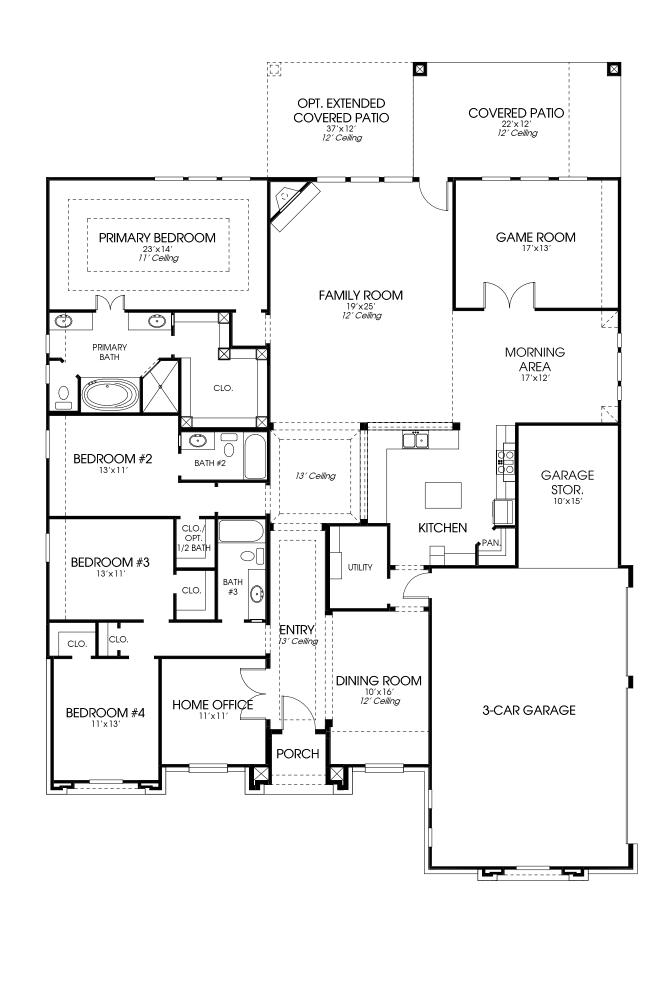

## Design 3127A

This home contains approximately 3,127 square feet.\*

\*See Page 2 for Details and Disclaimers. © Perry Homes, LLC 2022 6/7/2022 2:22:58 PM (CL ACRE)

## Design 3127A E-1

This design, as originally designed and prior to any changes you make, is estimated to yield approximately the number of square feet shown on page 1. All dimensions are approximate. Square footage may vary based on as-built dimensions, configurations, plan options and/or the method of calculation. Designs are not-to-scale, and are conceptual illustrations that may differ from construction plans or completed improvements. A design may depict features not available on all homesites or in all communities. Perry Homes reserves the right to make changes in plans and specifications, and to substitute material of similar quality. Prices, terms, promotions, plans, dimensions, features, options, amenities, elevations, designs, square footages, specifications, materials, and availability of homes or communities are subject to change without notice or obligation. All obligations will be governed by a written contract. This design does not constitute a commitment to build a particular floor plan or home in any given community. Some floor plans, options, and/or elevations may not be available on certain homesites or in a particular community and may require additional charges. Please check with Perry Homes to verify current offerings in the communities you are considering. This rendering is the property of Perry Homes, LLC. Any reproduction or exhibition is strictly prohibited.