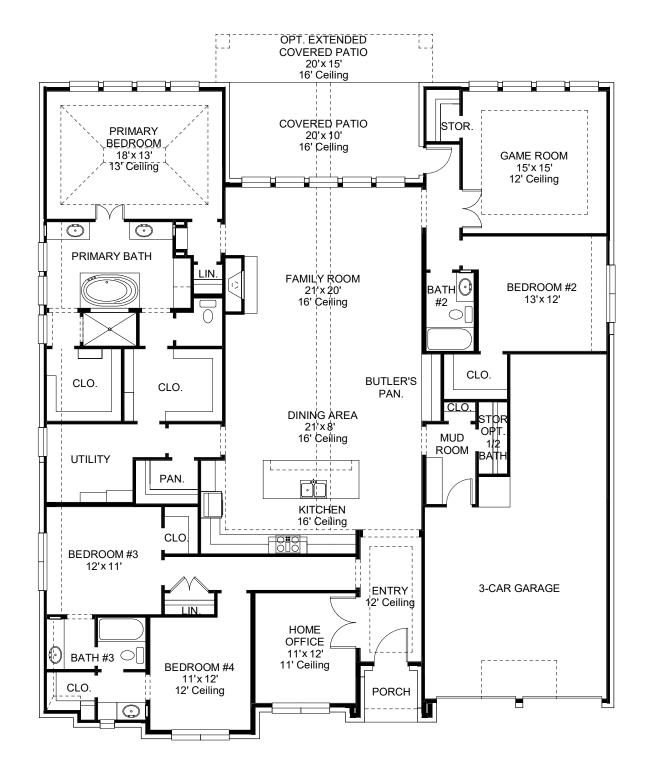

## **DESIGN 3152W**

This home contains approximately 3,152 square feet.\*

**DESIGN 3152W E-1** 

**DESIGN 3152W E-30** 

**DESIGN 3152W E-70** 

This design, as originally designed and prior to any changes you make, is estimated to yield approximately the number of square feet shown on page 1. All dimensions are approximate. Square footage may vary based on as-built dimensions, configurations, plan options and/or the method of calculation. Designs are not-to-scale, and are conceptual illustrations that may differ from construction plans or completed improvements. A design may depict features not available on all homesites or in all communities. Perry Homes reserves the right to make changes in plans and specifications, and to substitute material of similar quality. Prices, terms, promotions, plans, dimensions, features, options, amenities, elevations, designs, square footages, specifications, materials, and availability of homes or communities to change without notice or obligation. All obligations will be governed by a written contract. This design does not constitute a commitment to build a particular floor plan or home in any given community. Some floor plans, options, and/or elevations may not be available on certain homesites or in a particular community and may require additional charges. Please check with Perry Homes to verify current offerings in the communities on a green considering. This rendering is the property of Perry Homes. LLC. Any reproduction or exhibition is strictly prohibited @ Perry Homes LLC. 2018