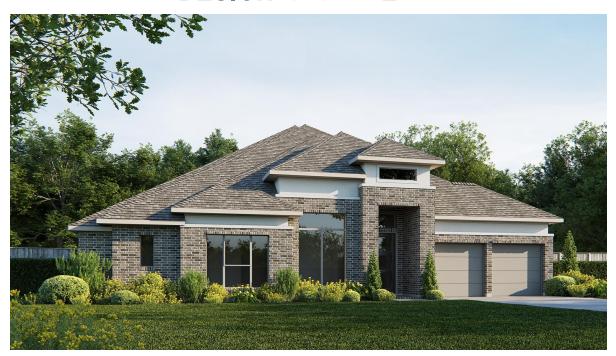

## **DESIGN 3152W**

This home contains approximately 3,152 square feet.\*

**DESIGN 3152W E-1** 

**DESIGN 3152W E-30** 

**DESIGN 3152W E-70** 

This design, as originally designed and prior to any changes you make, is estimated to yield approximately the number of square feet shown on page 1. All dimensions are approximate. Square footage may vary based on as-built dimensions, configurations, plan options and/or the method of calculation. Designs are not-to-scale, and are conceptual illustrations that may differ from construction plans or completed improvements. A design may depict features not available on all homesites or in all communities. Perry Homes reserves the right to make changes in plans and specifications, and to substitute material of similar quality. Prices, terms, promotions, plans, dimensions, features, options, amenities, elevations, designs, square footages, specifications, materials, and availability of homes or communities to change without notice or obligation. All obligations will be governed by a written contract. This design does not constitute a commitment to build a particular floor plan or home in any given community. Some floor plans, options, and/or elevations may not be available on certain homesites or in a particular community and may require additional charges. Please check with Perry Homes to verify current offerings in the communities on a green considering. This rendering is the property of Perry Homes. LLC. Any reproduction or exhibition is strictly prohibited @ Perry Homes LLC. 2018