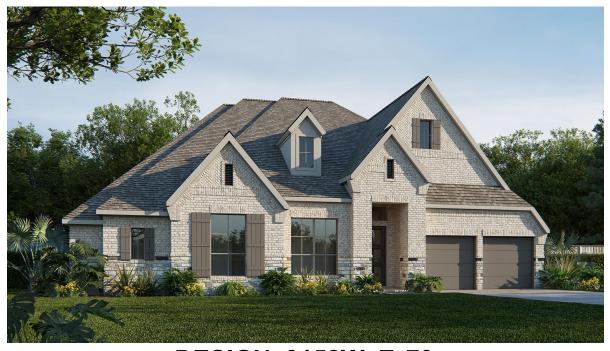

## **DESIGN 3152W**

This home contains approximately 3,152 square feet.\*

**DESIGN 3152W E-1** 

**DESIGN 3152W E-30** 

**DESIGN 3152W E-70** 

This design, as originally designed and prior to any changes you make, is estimated to yield approximately the number of square feet shown on page 1. All dimensions are approximate. Square footage may vary based on as-built dimensions, configurations, plan options and/or the method of calculation. Designs are not-to-scale, and are conceptual illustrations that may differ from construction plans or completed improvements. A design may depict features not available on all homesites or in all communities. Perry Homes reserves the right to make changes in plans and specifications, and to substitute material of similar quality. Prices, terms, promotions, plans, dimensions, features, options, amenities, elevations, designs, square footages, specifications, materials, and availability of homes or communities to change without notice or obligation. All obligations will be governed by a written contract. This design does not constitute a commitment to build a particular floor plan or home in any given community. Some floor plans, options, and/or elevations may not be available on certain homesites or in a particular community and may require additional charges. Please check with Perry Homes to verify current offerings in the communities on a green considering. This rendering is the property of Perry Homes. LLC. Any reproduction or exhibition is strictly prohibited @ Perry Homes LLC. 2018