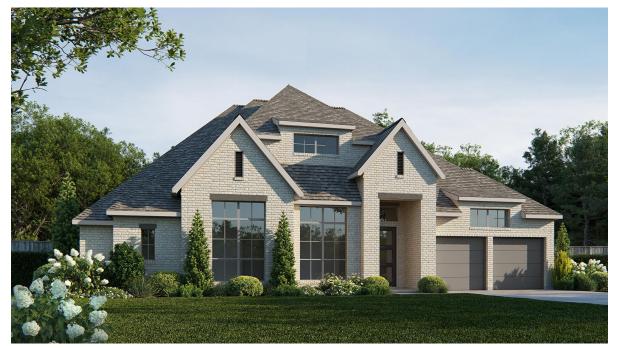

## **DESIGN 3152W**

This home contains approximately 3,152 square feet.\*

**DESIGN 3152W E-1** 

**DESIGN 3152W E-30** 

**DESIGN 3152W E-70** 

This design, as originally designed and prior to any changes you make, is estimated to yield approximately the number of square feet shown on page 1. All dimensions are approximate. Square footage may vary based on as-built dimensions, configurations, plan options and/or the method of calculation. Designs are not-to-scale, and are conceptual illustrations that may differ from construction plans or completed improvements. A design may depict features not available on all homesites or in all communities. Perry Homes reserves the right to make changes in plans and specifications, and to substitute material of similar quality. Prices, terms, promotions, plans, dimensions, features, options, amenities, elevations, designs, square footages, specifications, materials, and availability of homes or communities to change without notice or obligation. All obligations will be governed by a written contract. This design does not constitute a commitment to build a particular floor plan or home in any given community. Some floor plans, options, and/or elevations may not be available on certain homesites or in a particular community and may require additional charges. Please check with Perry Homes to verify current offerings in the communities on a green considering. This rendering is the property of Perry Homes. LLC. Any reproduction or exhibition is strictly prohibited @ Perry Homes LLC. 2018