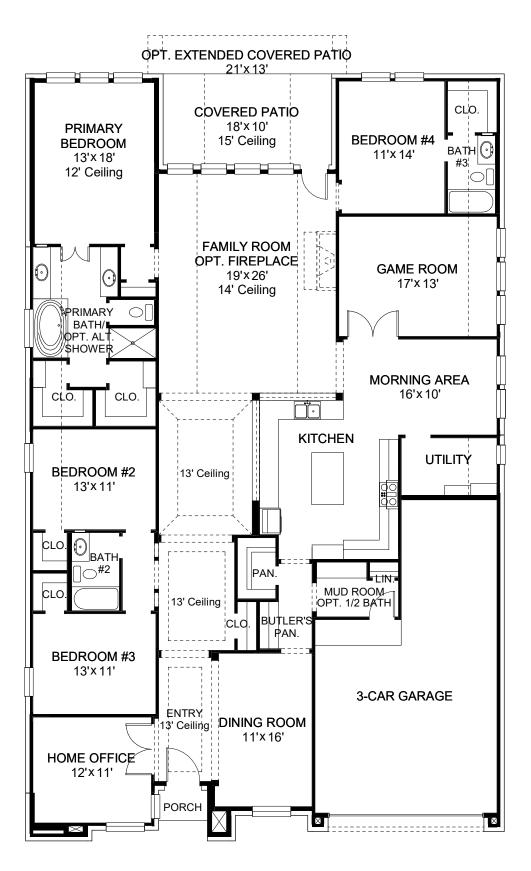

## DESIGN 3164P

PERRY

HOMES

This home contains approximately 3,164 square feet.\*