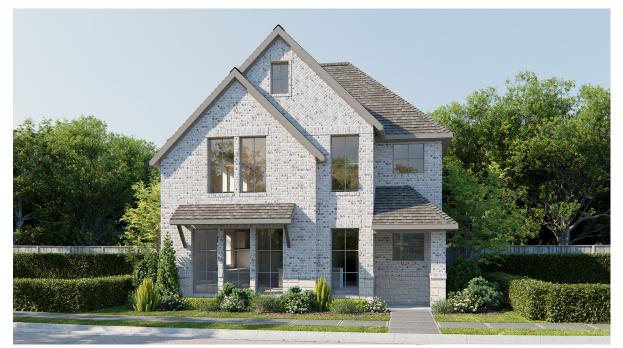

## DESIGN 3197T

This home contains approximately 3,197 square feet.\*



PERRY

HOMES







## DESIGN 3197T E-1



## **DESIGN 3197T E-30**



## **DESIGN 3197T E-51**

This design, as originally designed and prior to any changes you make, is estimated to yield approximately the number of square feet shown on page 1. All dimensions are approximate. Square footage may vary based on as-built dimensions, configurations, plan options and/or the method of calculation. Designs are not-to-scale, and are conceptual illustrations that may differ from construction plans or completed improvements. A design may depict features not available on all homesites or in all communities. Perry Homes reserves the right to make changes in plans and specifications, and to substitute material of similar quality. Prices, terms, promotions, plans, dimensions, features, options, amenities, elevations, de