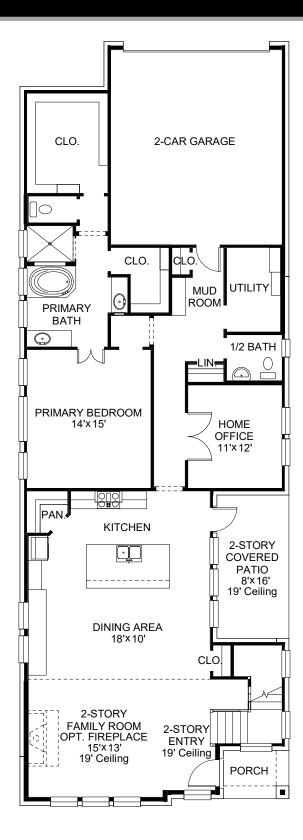

## DESIGN 3197T

This home contains approximately 3,197 square feet.\*

PERRY

HOMES