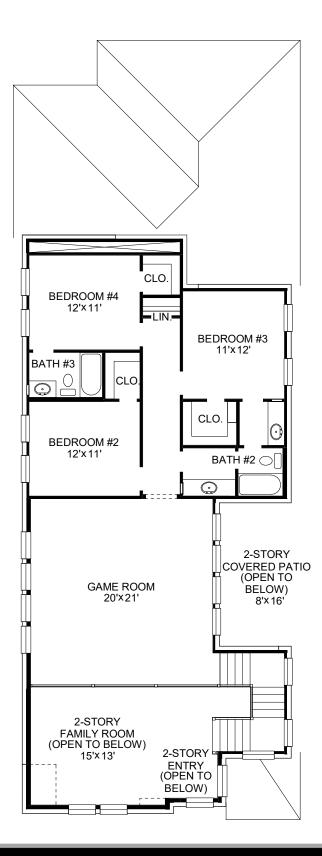

## DESIGN 3197T

This home contains approximately 3,197 square feet.\*

PERRY

HOMES