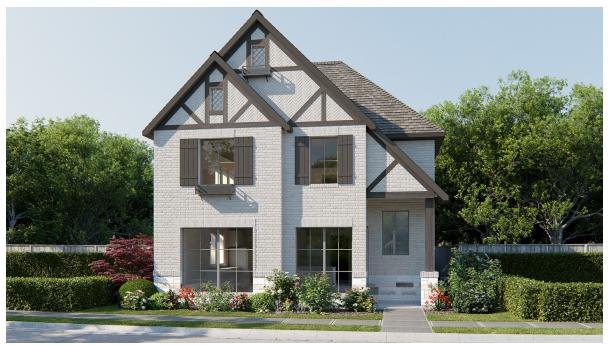

## DESIGN 3197T

This home contains approximately 3,197 square feet.\*



PERRY

HOMES







## DESIGN 3197T E-1



## **DESIGN 3197T E-30**



## **DESIGN 3197T E-51**

This design, as originally designed and prior to any changes you make, is estimated to yield approximately the number of square feet shown on page 1. All dimensions are approximate. Square footage may vary based on as-built dimensions, configurations, plan options and/or the method of calculation. Designs are not-to-scale, and are conceptual illustrations that may differ from construction plans or completed improvements. A design may depict features not available on all homesites or in all communities. Perry Homes reserves the right to make changes in plans and specifications, and to substitute material of similar quality. Prices, terms, promotions, plans, dimensions, features, options, amenities, elevations, design does not constitut