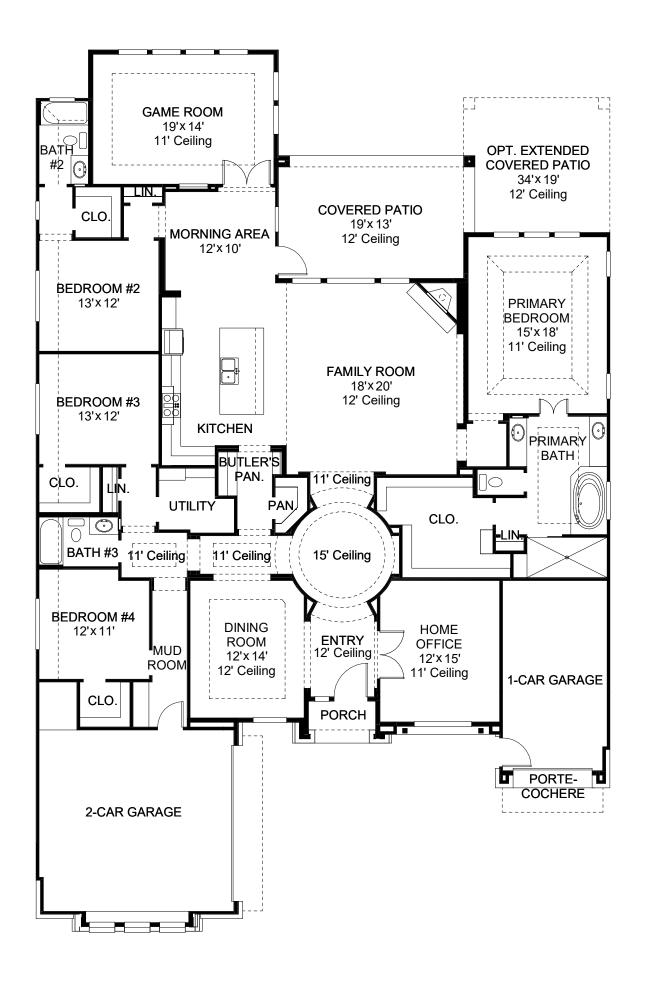

## **DESIGN 3205S**

This home contains approximately 3,205 square feet.\*

**DESIGN 3205S E-1** 

**DESIGN 3205S E-2** 

This design, as originally designed and prior to any changes you make, is estimated to yield approximately the number of square feet shown on page 1. All dimensions are approximate. Square footage may vary based on as-built dimensions, configurations, plan options and/or the method of calculation. Designs are not-to-scale, and are conceptual illustrations that may differ from construction plans or completed improvements. A design may depict features not available on all homesites or in all communities. Perry Homes reserves the right to make changes in plans and specifications, and to substitute material of similar quality. Prices, terms, promotions, plans, dimensions, features, options, amenities, elevations, designs, square footages, specifications, materials, and availability of homes or communities even to change without notice or obligation. All obligations will be governed by a written contract. This design does not constitute a commitment to build a particular floor plan or home in any given community. Some floor plans, options, and/or elevations may not be available on certain homesics or in a particular community and may require additional charges. Please check with Perry Homes to verify current offerings in the communities you are considering. This rendering is the property of Perry Homes. LLC. Any reproduction or exhibition is strictly prohibited. © Perry Homes, LLC 2023