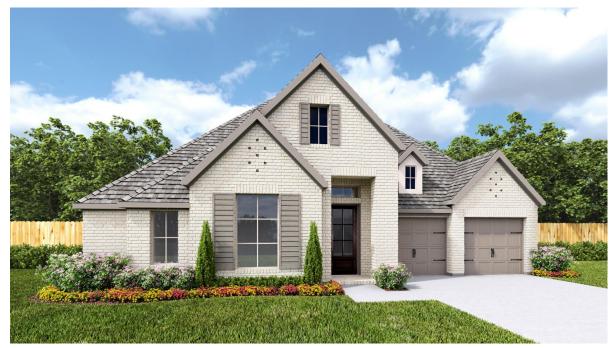

## **DESIGN 3206W**

This home contains approximately 3,206 square feet.\*

**DESIGN 3206W E-1** 

**DESIGN 3206W E-70** 

**DESIGN 3206W E-90** 

This design, as originally designed and prior to any changes you make, is estimated to yield approximately the number of square feet shown on page 1. All dimensions are approximate. Square footage may vary based on as-built dimensions, configurations, plan options and/or the method of calculation. Designs are not-to-scale, and are conceptual illustrations that may differ from construction plans or completed improvements. A design may depict features not available on all homesites or in all communities. Perry Homes reserves the right to make changes in plans and specifications, and to substitute material of similar quality. Prices, terms, promotions, plans, dimensions, features, options, amenities, elevations, designs, square footages, specifications, materials, and availability of homes or communities are subject to change without notice or obligation. All obligations will be governed by a written contract. This design does not constitute a commitment to build a particular floor plan or home in any given community some may require additional charges. Please check with Perry Homes to verify current offerings in the communities you are considering. This rendering is the property of Perry Homes. LLC. Any reproduction or exhibition is strictly prohibited. © Perry Homes. LLC 2023