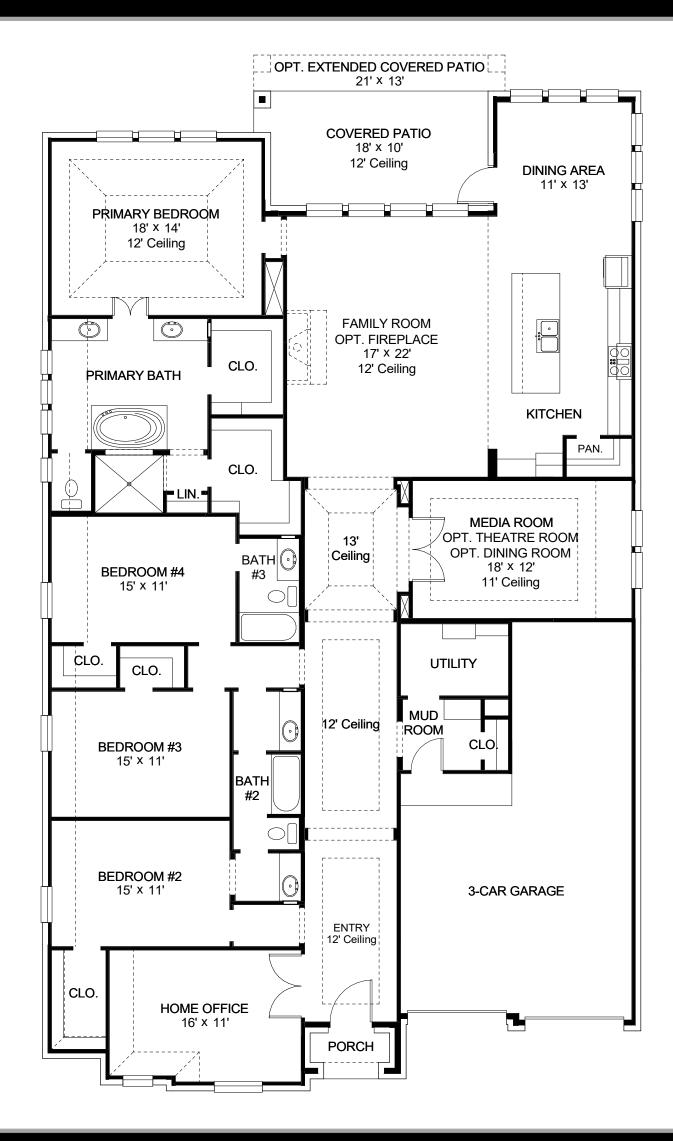

## **DESIGN 3206W**

This home contains approximately 3,206 square feet.\*

**DESIGN 3206W E-1** 

**DESIGN 3206W E-70** 

**DESIGN 3206W E-90** 

This design, as originally designed and prior to any changes you make, is estimated to yield approximately the number of square feet shown on page 1. All dimensions are approximate. Square footage may vary based on as-built dimensions, configurations, plan options and/or the method of calculation. Designs are not-to-scale, and are conceptual illustrations that may differ from construction plans or completed improvements. A design may depict features not available on all homesites or in all communities. Perry Homes reserves the right to make changes in plans and specifications, and to substitute material of similar quality. Prices, terms, promotions, plans, dimensions, features, options, amenities, elevations, designs, square footages, specifications, materials, and availability of homes or communities are subject to change without notice or obligation. All obligations will be governed by a written contract. This design does not constitute a commitment to build a particular floor plan or home in any given community some may require additional charges. Please check with Perry Homes to verify current offerings in the communities you are considering. This rendering is the property of Perry Homes. LLC. Any reproduction or exhibition is strictly prohibited. © Perry Homes. LLC 2023