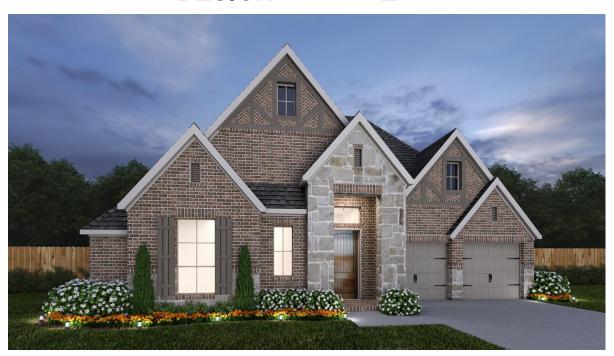

## **DESIGN 3206W**

This home contains approximately 3,206 square feet.\*

**DESIGN 3206W E-1** 

**DESIGN 3206W E-70** 

**DESIGN 3206W E-90** 

This design, as originally designed and prior to any changes you make, is estimated to yield approximately the number of square feet shown on page 1. All dimensions are approximate. Square footage may vary based on as-built dimensions, configurations, plan options and/or the method of calculation. Designs are not-to-scale, and are conceptual illustrations that may differ from construction plans or completed improvements. A design may depict features not available on all homesites or in all communities. Perry Homes reserves the right to make changes in plans and specifications, and to substitute material of similar quality. Prices, terms, promotions, plans, dimensions, features, options, amenities, elevations, designs, square footages, specifications, materials, and availability of homes or communities are subject to change without notice or obligation. All obligations will be governed by a written contract. This design does not constitute a commitment to build a particular floor plan or home in any given community some may require additional charges. Please check with Perry Homes to verify current offerings in the communities you are considering. This rendering is the property of Perry Homes. LLC. Any reproduction or exhibition is strictly prohibited. © Perry Homes. LLC 2023