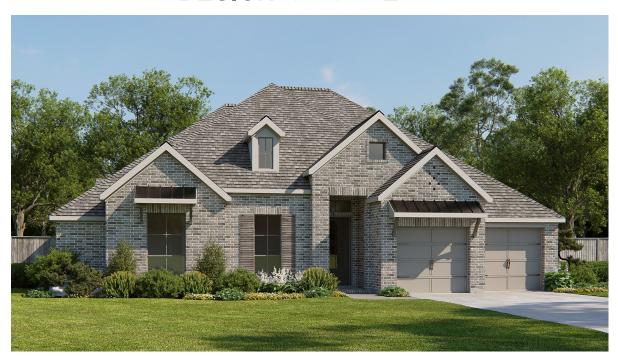

## **DESIGN 3210W**

This home contains approximately 3,210 square feet.\*

**DESIGN 3210W E-1** 

**DESIGN 3210W E-30** 

**DESIGN 3210W E-50** 

This design, as originally designed and prior to any changes you make, is estimated to yield approximately the number of square feet shown on page 1. All dimensions are approximate. Square footage may vary based on as-built dimensions, configurations, plan options and/or the method of calculation. Designs are not-to-scale, and are conceptual illustrations that may differ from construction plans or completed improvements. A design may depict features not available on all homesites or in all communities. Perry Homes reserves the right to make changes in plans and specifications, and to substitute material of similar quality. Prices, terms, promotions, plans, dimensions, features, options, amenities, elevations, designs, square footages, specifications, materials, and availability of homes or communities to change without notice or obligation. All obligations will be governed by a written contract. This design does not constitute a commitment to build a particular floor plan or home in any given community. Some floor plans, options, and/or elevations may not be available on certain homesites or in a particular community and may require additional charges. Please check with Perry Homes to verify current offerings in the communities and are considering. This rendering is the property of Perry Homes. LLC. Any reproduction or exhibition is strictly prohibited @ Perry Homes LLC. (Perry Homes LLC.)