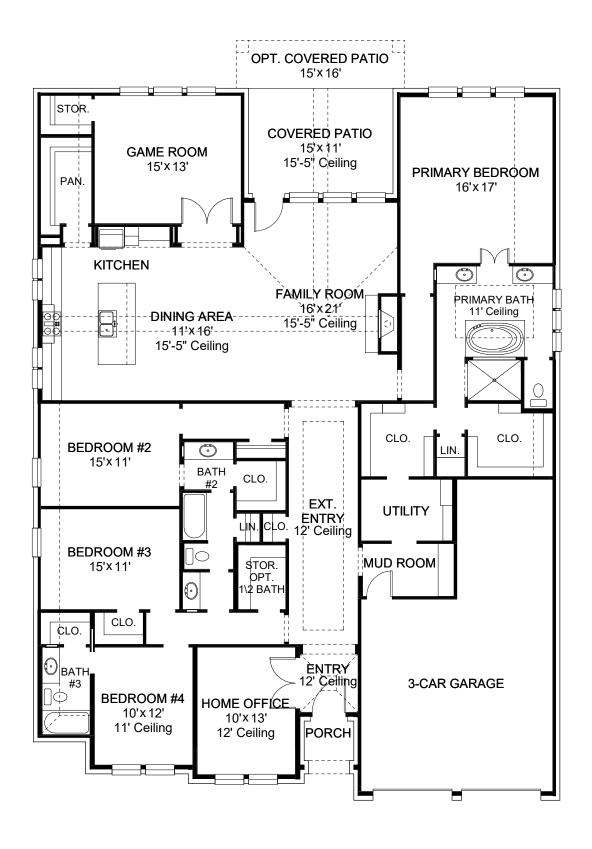

## **DESIGN 3210W**

This home contains approximately 3,210 square feet.\*

**DESIGN 3210W E-1** 

**DESIGN 3210W E-30** 

**DESIGN 3210W E-50** 

This design, as originally designed and prior to any changes you make, is estimated to yield approximately the number of square feet shown on page 1. All dimensions are approximate. Square footage may vary based on as-built dimensions, configurations, plan options and/or the method of calculation. Designs are not-to-scale, and are conceptual illustrations that may differ from construction plans or completed improvements. A design may depict features not available on all homesites or in all communities. Perry Homes reserves the right to make changes in plans and specifications, and to substitute material of similar quality. Prices, terms, promotions, plans, dimensions, features, options, amenities, elevations, designs, square footages, specifications, materials, and availability of homes or communities to change without notice or obligation. All obligations will be governed by a written contract. This design does not constitute a commitment to build a particular floor plan or home in any given community. Some floor plans, options, and/or elevations may not be available on certain homesites or in a particular community and may require additional charges. Please check with Perry Homes to verify current offerings in the communities and are considering. This rendering is the property of Perry Homes. LLC. Any reproduction or exhibition is strictly prohibited @ Perry Homes LLC. (Perry Homes LLC.)