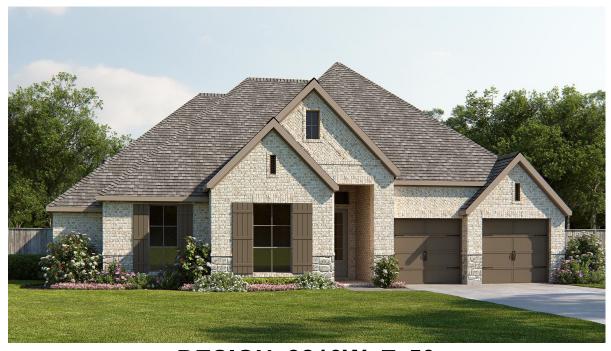

## **DESIGN 3210W**

This home contains approximately 3,210 square feet.\*

**DESIGN 3210W E-1** 

**DESIGN 3210W E-30** 

**DESIGN 3210W E-50** 

This design, as originally designed and prior to any changes you make, is estimated to yield approximately the number of square feet shown on page 1. All dimensions are approximate. Square footage may vary based on as-built dimensions, configurations, plan options and/or the method of calculation. Designs are not-to-scale, and are conceptual illustrations that may differ from construction plans or completed improvements. A design may depict features not available on all homesites or in all communities. Perry Homes reserves the right to make changes in plans and specifications, and to substitute material of similar quality. Prices, terms, promotions, plans, dimensions, features, options, amenities, elevations, designs, square footages, specifications, materials, and availability of homes or communities to change without notice or obligation. All obligations will be governed by a written contract. This design does not constitute a commitment to build a particular floor plan or home in any given community. Some floor plans, options, and/or elevations may not be available on certain homesites or in a particular community and may require additional charges. Please check with Perry Homes to verify current offerings in the communities and are considering. This rendering is the property of Perry Homes. LLC. Any reproduction or exhibition is strictly prohibited @ Perry Homes LLC. (Perry Homes LLC.)