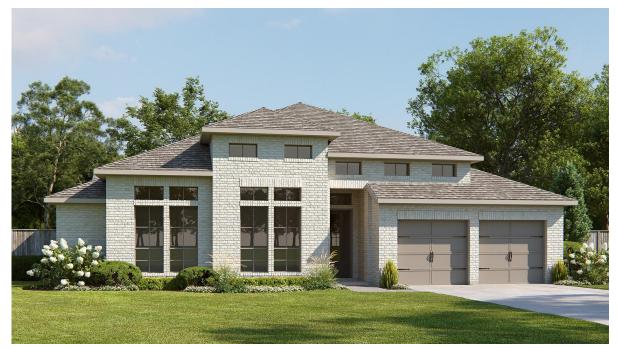

## **DESIGN 3210W**

This home contains approximately 3,210 square feet.\*

**DESIGN 3210W E-1** 

**DESIGN 3210W E-30** 

**DESIGN 3210W E-50** 

This design, as originally designed and prior to any changes you make, is estimated to yield approximately the number of square feet shown on page 1. All dimensions are approximate. Square footage may vary based on as-built dimensions, configurations, plan options and/or the method of calculation. Designs are not-to-scale, and are conceptual illustrations that may differ from construction plans or completed improvements. A design may depict features not available on all homesites or in all communities. Perry Homes reserves the right to make changes in plans and specifications, and to substitute material of similar quality. Prices, terms, promotions, plans, dimensions, features, options, amenities, elevations, designs, square footages, specifications, materials, and availability of homes or communities to change without notice or obligation. All obligations will be governed by a written contract. This design does not constitute a commitment to build a particular floor plan or home in any given community. Some floor plans, options, and/or elevations may not be available on certain homesites or in a particular community and may require additional charges. Please check with Perry Homes to verify current offerings in the communities and are considering. This rendering is the property of Perry Homes. LLC. Any reproduction or exhibition is strictly prohibited @ Perry Homes LLC. (Perry Homes LLC.)