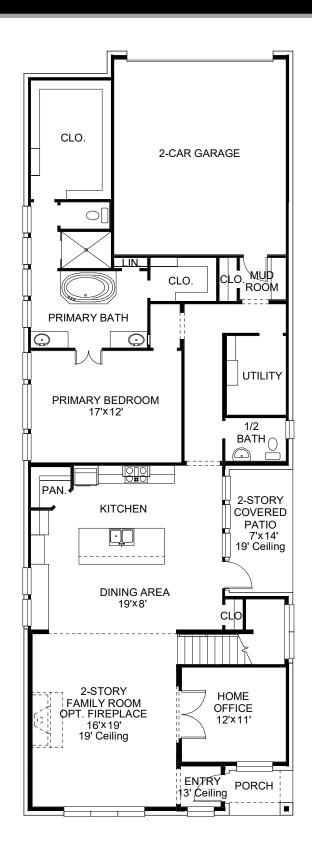

## **DESIGN 3235T**

This home contains approximately 3,235 square feet.\*

**DESIGN 3235T E-1** 

**DESIGN 3235T E-50** 

**DESIGN 3235T E-51** 

This design, as originally designed and prior to any changes you make, is estimated to yield approximately the number of square feet shown on page 1. All dimensions are approximate. Square footage may vary based on as-built dimensions, configurations, plan options and/or the method of calculation. Designs are not-to-scale, and are conceptual illustrations that may differ from construction plans or completed improvements. A design may depict features not available on all homesites or in all communities. Perry Homes reserves the right to make changes in plans and specifications, and to substitute material of similar quality. Prices, terms, promotions, plans, dimensions, features, options, amenities, elevations, designs, square footages, specifications, materials, and availability of homes or communities to change without notice or obligation. All obligations will be governed by a written contract. This design does not constitute a commitment to build a particular floor plan or home in any given community. Some floor plans, options, and/or elevations may not be available on certain homesites or in a particular community and may require additional charges. Please check with Perry Homes to verify current offerings in the communities and are considering. This rendering is the property of Perry Homes. LLC. Any reproduction or exhibition is strictly prohibited @ Perry Homes LLC. 2019.