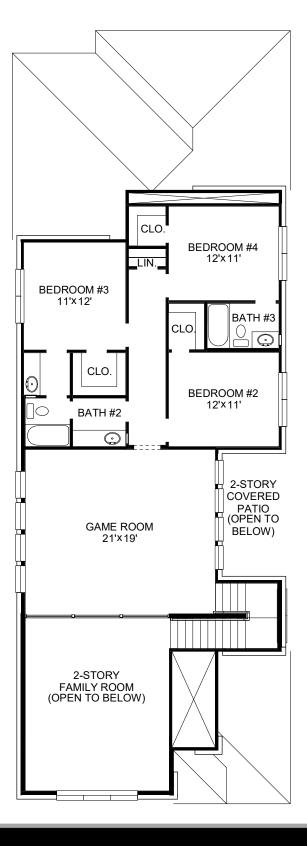

## **DESIGN 3235T**

This home contains approximately 3,235 square feet.\*

**DESIGN 3235T E-1** 

**DESIGN 3235T E-50** 

**DESIGN 3235T E-51** 

This design, as originally designed and prior to any changes you make, is estimated to yield approximately the number of square feet shown on page 1. All dimensions are approximate. Square footage may vary based on as-built dimensions, configurations, plan options and/or the method of calculation. Designs are not-to-scale, and are conceptual illustrations that may differ from construction plans or completed improvements. A design may depict features not available on all homesites or in all communities. Perry Homes reserves the right to make changes in plans and specifications, and to substitute material of similar quality. Prices, terms, promotions, plans, dimensions, features, options, amenities, elevations, designs, square footages, specifications, materials, and availability of homes or communities to change without notice or obligation. All obligations will be governed by a written contract. This design does not constitute a commitment to build a particular floor plan or home in any given community. Some floor plans, options, and/or elevations may not be available on certain homesites or in a particular community and may require additional charges. Please check with Perry Homes to verify current offerings in the communities and are considering. This rendering is the property of Perry Homes. LLC. Any reproduction or exhibition is strictly prohibited @ Perry Homes LLC. 2019.