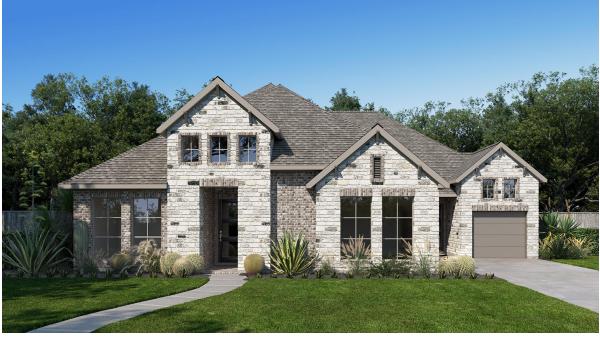

## **DESIGN 3236W**

PERRY

HOMES

This home contains approximately 3,236 square feet.\*







## DESIGN 3236W E-1



## **DESIGN 3236W E-51**



## **DESIGN 3236W E-90**

This design, as originally designed and prior to any changes you make, is estimated to yield approximately the number of square feet shown on page 1. All dimensions are approximate. Square footage may vary based on as-built dimensions, configurations, plan options and/or the method of calculation. Designs are not-to-scale, and are conceptual illustrations that may differ from construction plans or completed improvements. A design may depict features not available on all homesites or in all communities. Perry Homes reserves the right to make changes in plans and specifications, and to substitute material of similar quality. Prices, terms, promotions, plans, dimensions, features, options, amenities, elevations, design design of cotages,