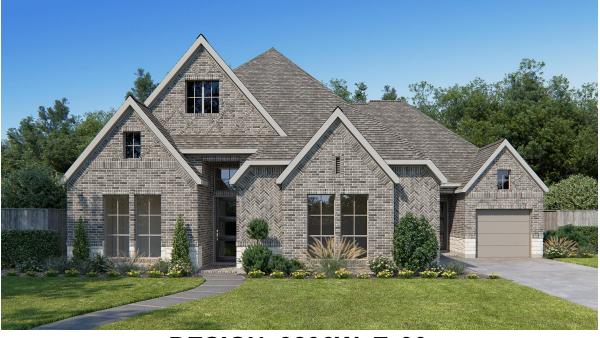

## **DESIGN 3236W**

PERRY

HOMES

This home contains approximately 3,236 square feet.\*







## DESIGN 3236W E-1



## **DESIGN 3236W E-51**



## **DESIGN 3236W E-90**

This design, as originally designed and prior to any changes you make, is estimated to yield approximately the number of square feet shown on page 1. All dimensions are approximate. Square footage may vary based on as-built dimensions, configurations, plan options and/or the method of calculation. Designs are not-to-scale, and are conceptual illustrations that may differ from construction plans or completed improvements. A design may depict features not available on all homesites or in all communities. Perry Homes reserves the right to make changes in plans and specifications, and to substitute material of similar quality. Prices, terms, promotions, plans, dimensions, features, options, amenities, elevations, design design of cotages, specifications, materials,