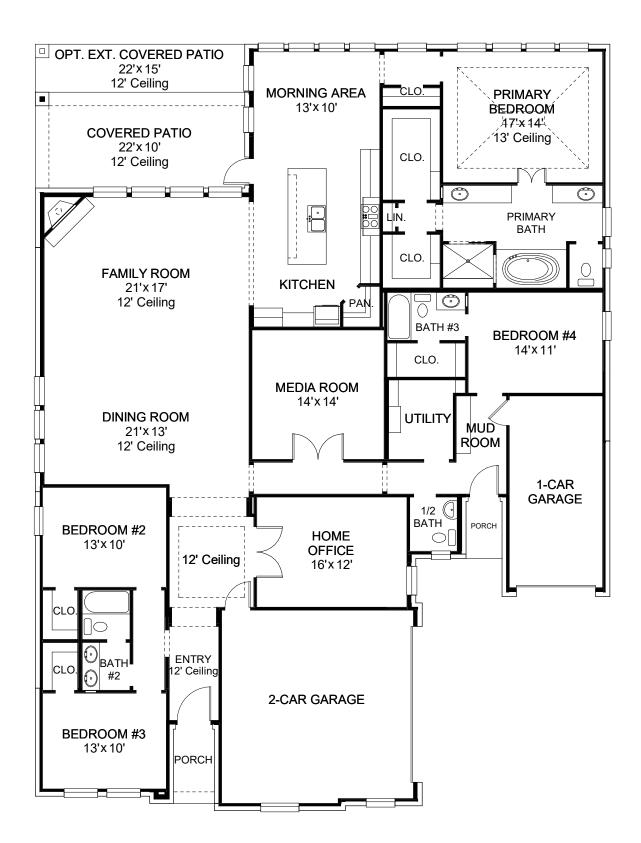

## **DESIGN 3236W**

PERRY

HOMES

This home contains approximately 3,236 square feet.\*