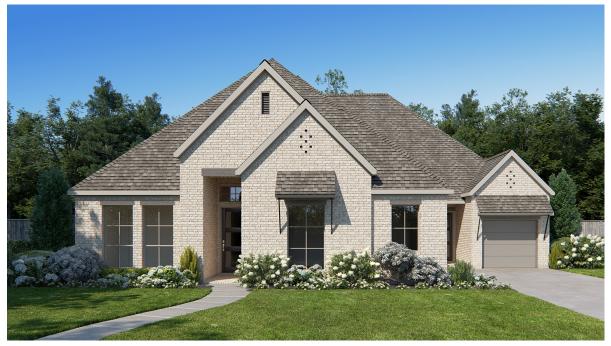

## **DESIGN 3236W**

PERRY

HOMES

This home contains approximately 3,236 square feet.\*







## DESIGN 3236W E-1



## **DESIGN 3236W E-51**



## **DESIGN 3236W E-90**

This design, as originally designed and prior to any changes you make, is estimated to yield approximately the number of square feet shown on page 1. All dimensions are approximate. Square footage may vary based on as-built dimensions, configurations, plan options and/or the method of calculation. Designs are not-to-scale, and are conceptual illustrations that may differ from construction plans or completed improvements. A design may depict features not available on all homesites or in all communities. Perry Homes reserves the right to make changes in plans and specifications, and to substitute material of similar quality. Prices, terms, promotions, plans, dimensions, features, options, amenities, elevations, de