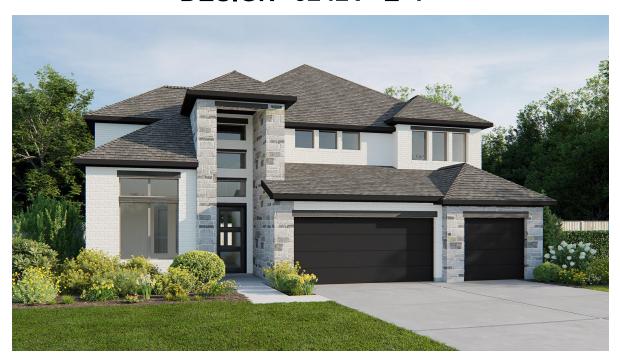

## **DESIGN 3242V**

This home contains approximately 3,242 square feet.\*

**DESIGN 3242V E-1** 

**DESIGN 3242V E-70** 

**DESIGN 3242V E-71** 

This design, as originally designed and prior to any changes you make, is estimated to yield approximately the number of square feet shown on page 1. All dimensions are approximate. Square footage may vary based on as-built dimensions, configurations, plan options and/or the method of calculation. Designs are not-to-scale, and are conceptual illustrations that may differ from construction plans or completed improvements. A design may depict features not available on all homesites or in all communities. Perry Homes reserves the right to make changes in plans and specifications, and to substitute material of similar quality. Prices, terms, promotions, plans, dimensions, features, options, amenities, elevations, designs, square footages, specifications, materials, and availability of homes or communities are subject to change without notice or obligation. All obligations will be governed by a written contract. This design does not constitute a commitment to build a particular floor plan or home in any given community Some floor plans, options, and/or elevations may not be available on certain homesites or in a particular community and may require additional charges. Please check with Perry Homes to verify current offerings in the communities you are considering. This rendering is the property of Perry Homes LLC. Any reproduction or exhibition is strictly prohibited. @ Perry Homes LLC. 2013.