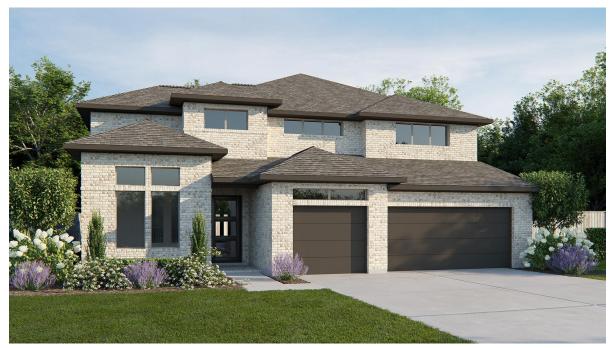

## **DESIGN 3242V**

This home contains approximately 3,242 square feet.\*

**DESIGN 3242V E-1** 

**DESIGN 3242V E-70** 

**DESIGN 3242V E-71** 

This design, as originally designed and prior to any changes you make, is estimated to yield approximately the number of square feet shown on page 1. All dimensions are approximate. Square footage may vary based on as-built dimensions, configurations, plan options and/or the method of calculation. Designs are not-to-scale, and are conceptual illustrations that may differ from construction plans or completed improvements. A design may depict features not available on all homesites or in all communities. Perry Homes reserves the right to make changes in plans and specifications, and to substitute material of similar quality. Prices, terms, promotions, plans, dimensions, features, options, amenities, elevations, designs, square footages, specifications, materials, and availability of homes or communities are subject to change without notice or obligation. All obligations will be governed by a written contract. This design does not constitute a commitment to build a particular floor plan or home in any given community Some floor plans, options, and/or elevations may not be available on certain homesites or in a particular community and may require additional charges. Please check with Perry Homes to verify current offerings in the communities you are considering. This rendering is the property of Perry Homes LLC. Any reproduction or exhibition is strictly prohibited. @ Perry Homes LLC. 2013.