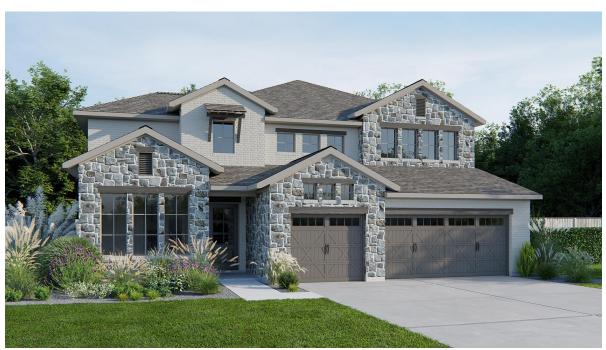

## **DESIGN 3242V**

This home contains approximately 3,242 square feet.\*

**DESIGN 3242V E-1** 

**DESIGN 3242V E-70** 

**DESIGN 3242V E-71** 

This design, as originally designed and prior to any changes you make, is estimated to yield approximately the number of square feet shown on page 1. All dimensions are approximate. Square footage may vary based on as-built dimensions, configurations, plan options and/or the method of calculation. Designs are not-to-scale, and are conceptual illustrations that may differ from construction plans or completed improvements. A design may depict features not available on all homesites or in all communities. Perry Homes reserves the right to make changes in plans and specifications, and to substitute material of similar quality. Prices, terms, promotions, plans, dimensions, features, options, amenities, elevations, designs, square footages, specifications, materials, and availability of homes or communities are subject to change without notice or obligation. All obligations will be governed by a written contract. This design does not constitute a commitment to build a particular floor plan or home in any given community Some floor plans, options, and/or elevations may not be available on certain homesites or in a particular community and may require additional charges. Please check with Perry Homes to verify current offerings in the communities you are considering. This rendering is the property of Perry Homes LLC. Any reproduction or exhibition is strictly prohibited. @ Perry Homes LLC. 2013.