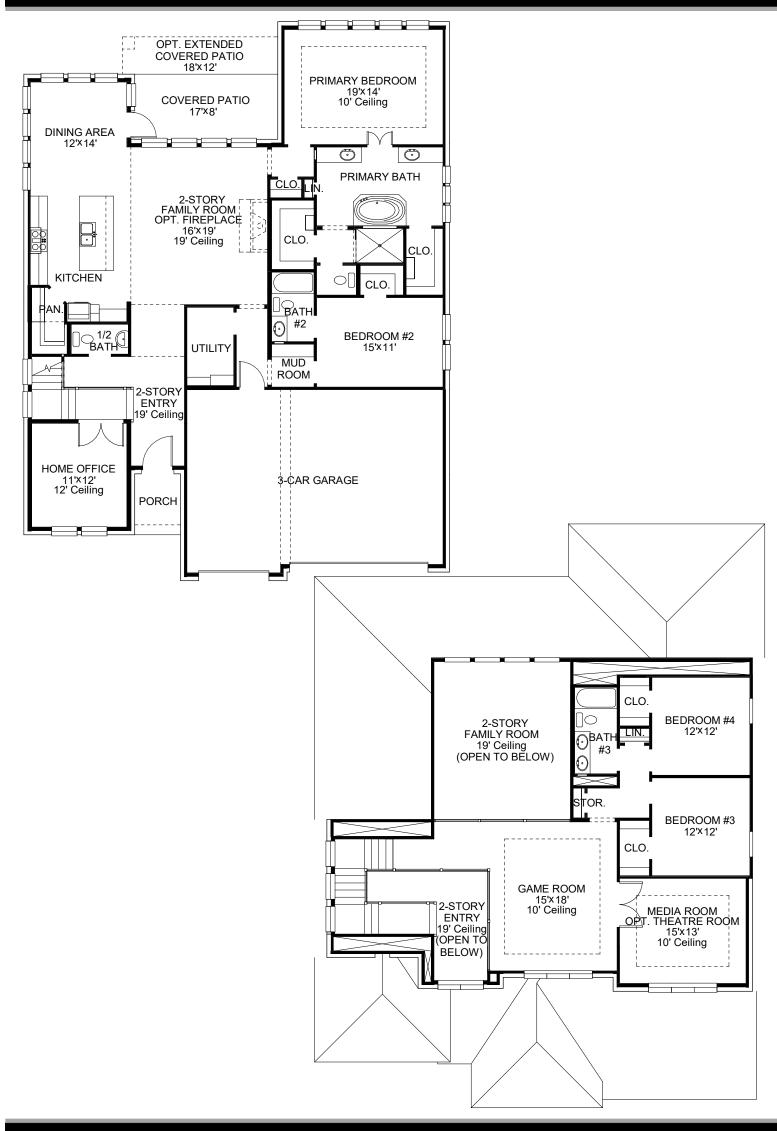

## **DESIGN 3242V**

This home contains approximately 3,242 square feet.\*

**DESIGN 3242V E-1** 

**DESIGN 3242V E-70** 

**DESIGN 3242V E-71** 

This design, as originally designed and prior to any changes you make, is estimated to yield approximately the number of square feet shown on page 1. All dimensions are approximate. Square footage may vary based on as-built dimensions, configurations, plan options and/or the method of calculation. Designs are not-to-scale, and are conceptual illustrations that may differ from construction plans or completed improvements. A design may depict features not available on all homesites or in all communities. Perry Homes reserves the right to make changes in plans and specifications, and to substitute material of similar quality. Prices, terms, promotions, plans, dimensions, features, options, amenities, elevations, designs, square footages, specifications, materials, and availability of homes or communities are subject to change without notice or obligation. All obligations will be governed by a written contract. This design does not constitute a commitment to build a particular floor plan or home in any given community Some floor plans, options, and/or elevations may not be available on certain homesites or in a particular community and may require additional charges. Please check with Perry Homes to verify current offerings in the communities you are considering. This rendering is the property of Perry Homes LLC. Any reproduction or exhibition is strictly prohibited. @ Perry Homes LLC. 2013.