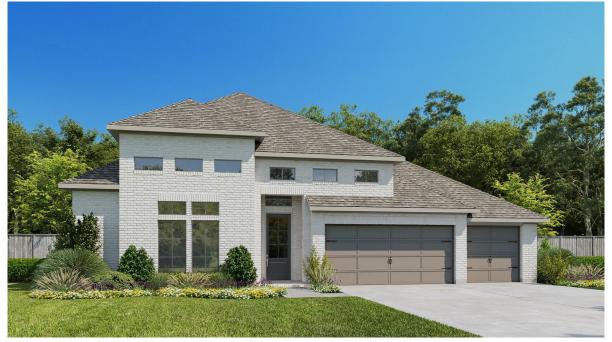

## DESIGN 3295W

PERRY

HOMES

This home contains approximately 3,295 square feet.\*







## **DESIGN 3295W E-1**



## **DESIGN 3295W E-30**



## **DESIGN 3295W E-50**

This design, as originally designed and prior to any changes you make, is estimated to yield approximately the number of square feet shown on page 1. All dimensions are approximate. Square footage may vary based on as-built dimensions, configurations, plan options and/or the method of calculation. Designs are not-to-scale, and are conceptual illustrations that may differ from construction plans or completed improvements. A design may depict features not available on all homesites or in all communities. Perry Homes reserves the right to make changes in plans and specifications, and to substitute material of similar quality. Prices, terms, promotions, plans, dimensions, features, options, amenities, elevations