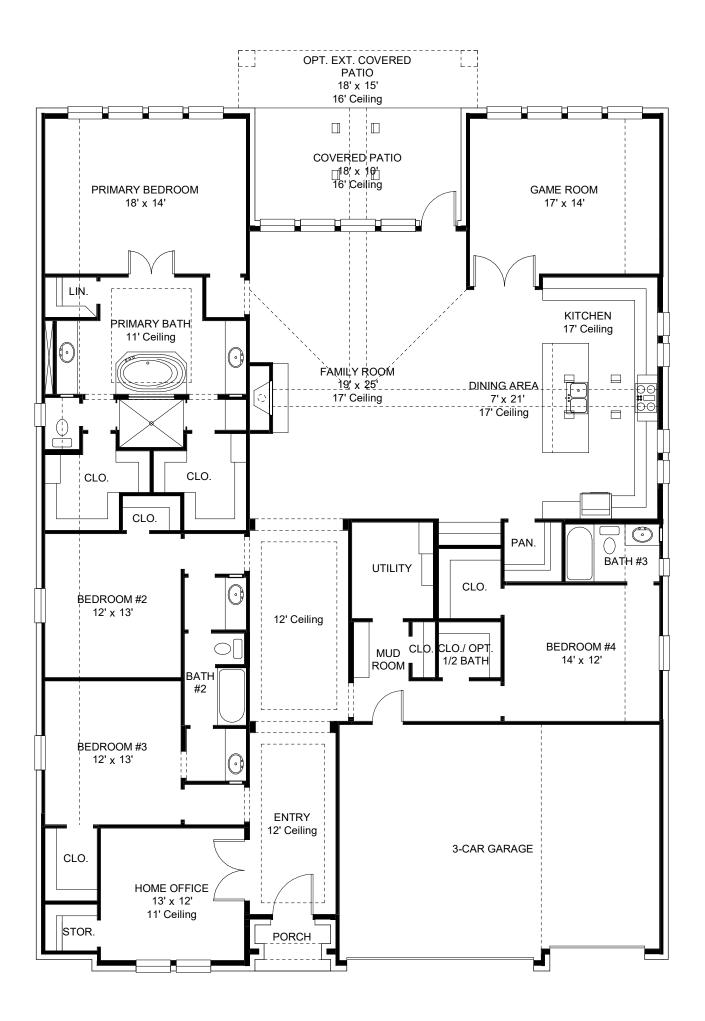

## DESIGN 3295W

PERRY

HOMES

This home contains approximately 3,295 square feet.\*