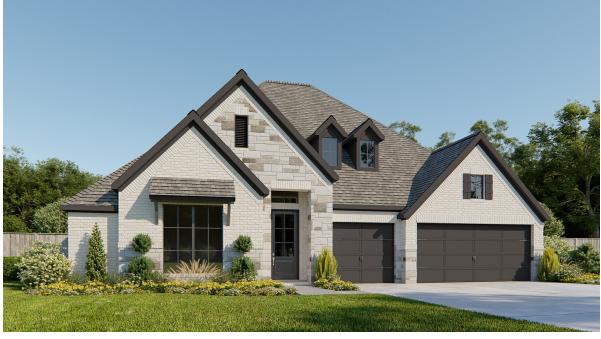

## DESIGN 3295W

PERRY

HOMES

This home contains approximately 3,295 square feet.\*







## **DESIGN 3295W E-1**



## **DESIGN 3295W E-30**



## **DESIGN 3295W E-50**

This design, as originally designed and prior to any changes you make, is estimated to yield approximately the number of square feet shown on page 1. All dimensions are approximate. Square footage may vary based on as-built dimensions, configurations, plan options and/or the method of calculation. Designs are not-to-scale, and are conceptual illustrations that may differ from construction plans or completed improvements. A design may depict features not available on all homesites or in all communities. Perry Homes reserves the right to make changes in plans and specifications, and to substitute material of similar quality. Prices, terms, promotions, plans, dimensions, features, options, amenities, elevations, design design of cotages,