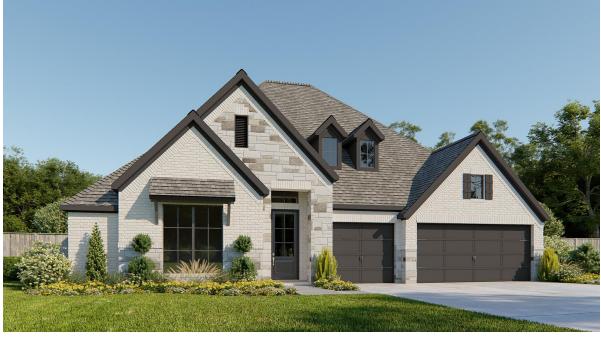

# **DESIGN 3295W**

PERRY

HOMES

This home contains approximately 3,295 square feet.\*







#### **DESIGN 3295W E-1**



### **DESIGN 3295W E-30**



## **DESIGN 3295W E-50**

This design, as originally designed and prior to any changes you make, is estimated to yield approximately the number of square feet shown on page 1. All dimensions are approximate. Square footage may vary based on as-built dimensions, configurations, plan options and/or the method of calculation. Designs are not-to-scale, and are conceptual illustrations that may differ from construction plans or completed improvements. A design may depict features not available on all homesites or in all communities. Perry Homes reserves the right to make changes in plans and specifications, and to substitute material of similar quality. Prices, terms, promotions, plans, dimensions, features, options, amenities, elevations, design design of cotages