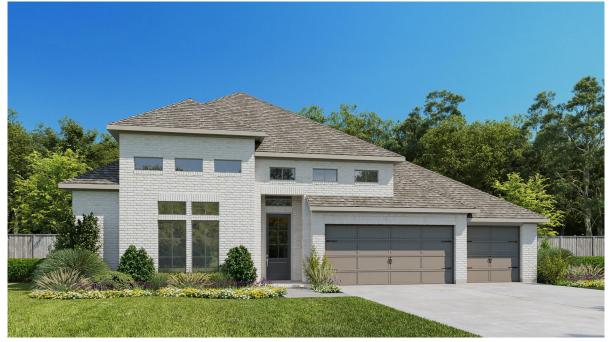

# **DESIGN 3295W**

PERRY

HOMES

This home contains approximately 3,295 square feet.\*







#### **DESIGN 3295W E-1**



### **DESIGN 3295W E-30**



## **DESIGN 3295W E-50**

This design, as originally designed and prior to any changes you make, is estimated to yield approximately the number of square feet shown on page 1. All dimensions are approximate. Square footage may vary based on as-built dimensions, configurations, plan options and/or the method of calculation. Designs are not-to-scale, and are conceptual illustrations that may differ from construction plans or completed improvements. A design may depict features not available on all homesites or in all communities. Perry Homes reserves the right to make changes in plans and specifications, and to substitute material of similar quality. Prices, terms, promotions, plans, dimensions, features, options, amenities, elevati