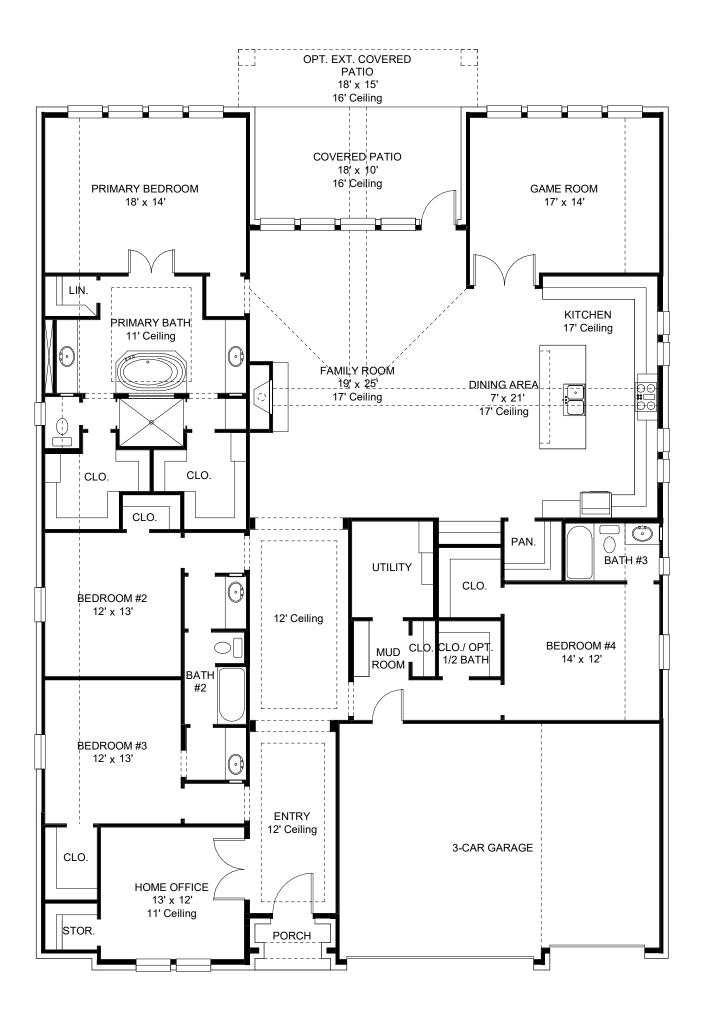

# **DESIGN 3295W**

PERRY

HOMES

This home contains approximately 3,295 square feet.\*