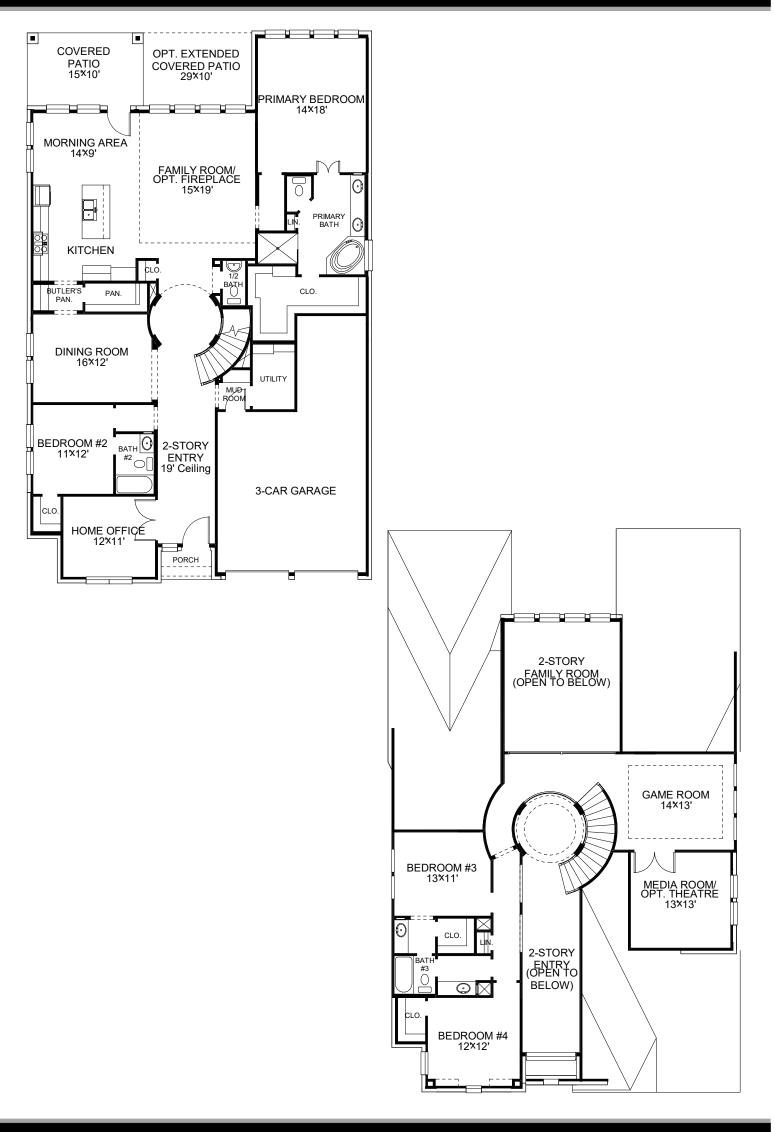

## **DESIGN 3299W**

This home contains approximately 3,299 square feet.\*

DESIGN 3299W E-1