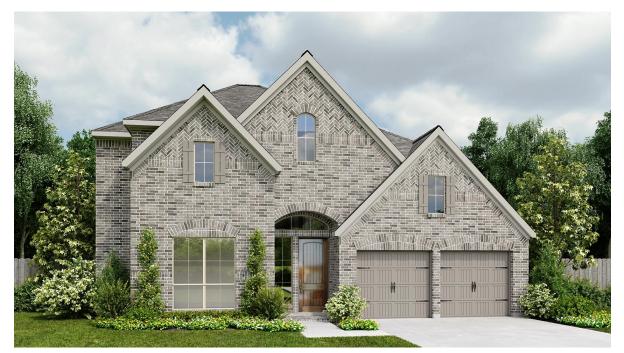

## **DESIGN 3299W**

This home contains approximately 3,299 square feet.\*

DESIGN 3299W E-1