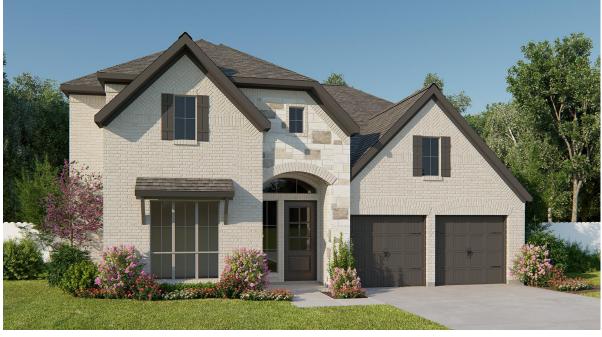

## **DESIGN 3299W**

This home contains approximately 3,299 square feet.\*







DESIGN 3299W E-1



## **DESIGN 3299W E-30**



## **DESIGN 3299W E-51**

This design, as originally designed and prior to any changes you make, is estimated to yield approximately the number of square feet shown on page 1. All dimensions are approximate. Square footage may vary based on as-built dimensions, configurations, plan options and/or the method of calculation. Designs are not-to-scale, and are conceptual illustrations that may differ from construction plans or completed improvements. A design may depict features not available on all homesites or in all communities. Perry Homes reserves the right to make changes in plans and specifications, and to substitute material of similar quality. Prices, terms, promotions, plans, dimensions, features, options, amenities, elevations, design design of cotages,