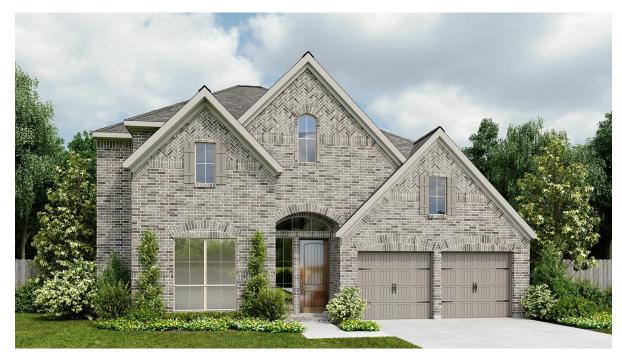

## **DESIGN 3299W**

This home contains approximately 3,299 square feet.\*

**DESIGN 3299W E-1** 

**DESIGN 3299W E-30** 

**DESIGN 3299W E-51** 

This design, as originally designed and prior to any changes you make, is estimated to yield approximately the number of square feet shown on page 1. All dimensions are approximate. Square footage may vary based on as-built dimensions, configurations, plan options and/or the method of calculation. Designs are not-to-scale, and are conceptual illustrations that may differ from construction plans or completed improvements. A design may depict features not available on all homesites or in all communities. Perry Homes reserves the right to make changes in plans and specifications, and to substitute material of similar quality. Prices, terms, promotions, plans, dimensions, features, options, amenities, elevations, designs, square footages, specifications, materials, and availability of homes or communities are subject to change without notice or obligation. All obligations will be governed by a written contract. This design does not constitute a commitment to build a particular floor plan or home in any given community Some floor plans, options, and/or elevations may not be available on certain homesites or in a particular community and may require additional charges. Please check with Perry Homes to verify current offerings in the communities you are considering. This rendering is the property of Perry Homes. LLC. Any reproduction or exhibition is strictly prohibited. © Perry Homes. LLC 2019