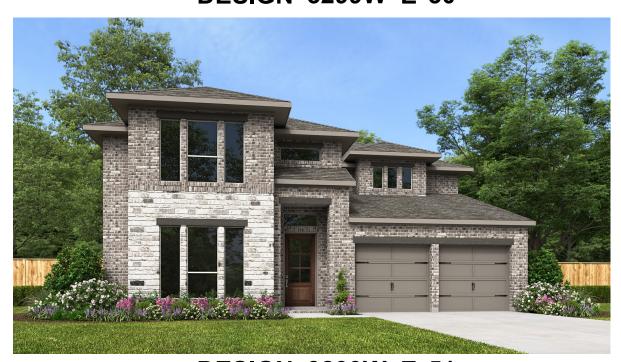

## **DESIGN 3299W**

This home contains approximately 3,299 square feet.\*

**DESIGN 3299W E-1** 

**DESIGN 3299W E-30** 

**DESIGN 3299W E-51** 

This design, as originally designed and prior to any changes you make, is estimated to yield approximately the number of square feet shown on page 1. All dimensions are approximate. Square footage may vary based on as-built dimensions, configurations, plan options and/or the method of calculation. Designs are not-to-scale, and are conceptual illustrations that may differ from construction plans or completed improvements. A design may depict features not available on all homesites or in all communities. Perry Homes reserves the right to make changes in plans and specifications, and to substitute material of similar quality. Prices, terms, promotions, plans, dimensions, features, options, amenities, elevations, designs, square footages, specifications, materials, and availability of homes or communities are subject to change without notice or obligation. All obligations will be governed by a written contract. This design does not constitute a commitment to build a particular floor plan or home in any given community Some floor plans, options, and/or elevations may not be available on certain homesites or in a particular community and may require additional charges. Please check with Perry Homes to verify current offerings in the communities you are considering. This rendering is the property of Perry Homes. LLC. Any reproduction or exhibition is strictly prohibited. © Perry Homes. LLC 2019