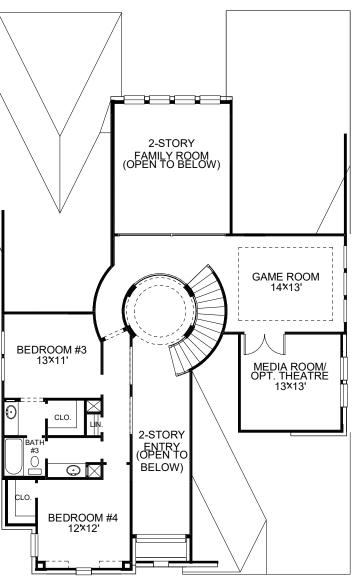

## **DESIGN 3299W**

This home contains approximately 3,299 square feet.\*

**DESIGN 3299W E-1** 

**DESIGN 3299W E-30** 

**DESIGN 3299W E-51** 

This design, as originally designed and prior to any changes you make, is estimated to yield approximately the number of square feet shown on page 1. All dimensions are approximate. Square footage may vary based on as-built dimensions, configurations, plan options and/or the method of calculation. Designs are not-to-scale, and are conceptual illustrations that may differ from construction plans or completed improvements. A design may depict features not available on all homesites or in all communities. Perry Homes reserves the right to make changes in plans and specifications, and to substitute material of similar quality. Prices, terms, promotions, plans, dimensions, features, options, amenities, elevations, designs, square footages, specifications, materials, and availability of homes or communities are subject to change without notice or obligation. All obligations will be governed by a written contract. This design does not constitute a commitment to build a particular floor plan or home in any given community Some floor plans, options, and/or elevations may not be available on certain homesites or in a particular community and may require additional charges. Please check with Perry Homes to verify current offerings in the communities you are considering. This rendering is the property of Perry Homes. LLC. Any reproduction or exhibition is strictly prohibited. © Perry Homes. LLC 2019