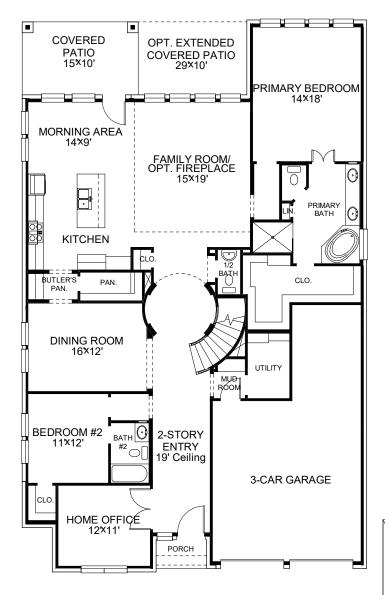

## **DESIGN 3299W**

This home contains approximately 3,299 square feet.\*

**DESIGN 3299W E-1** 

**DESIGN 3299W E-30** 

**DESIGN 3299W E-51** 

This design, as originally designed and prior to any changes you make, is estimated to yield approximately the number of square feet shown on page 1. All dimensions are approximate. Square footage may vary based on as-built dimensions, configurations, plan options and/or the method of calculation. Designs are not-to-scale, and are conceptual illustrations that may differ from construction plans or completed improvements. A design may depict features not available on all homesites or in all communities. Perry Homes reserves the right to make changes in plans and specifications, and to substitute material of similar quality. Prices, terms, promotions, plans, dimensions, features, options, amenities, elevations, designs, square footages, specifications, materials, and availability of homes or communities are subject to change without notice or obligation. All obligations will be governed by a written contract. This design does not constitute a commitment to build a particular floor plan or home in any given community Some floor plans, options, and/or elevations may not be available on certain homesites or in a particular community and may require additional charges. Please check with Perry Homes to verify current offerings in the communities you are considering. This rendering is the property of Perry Homes. LLC. Any reproduction or exhibition is strictly prohibited. © Perry Homes. LLC 2019