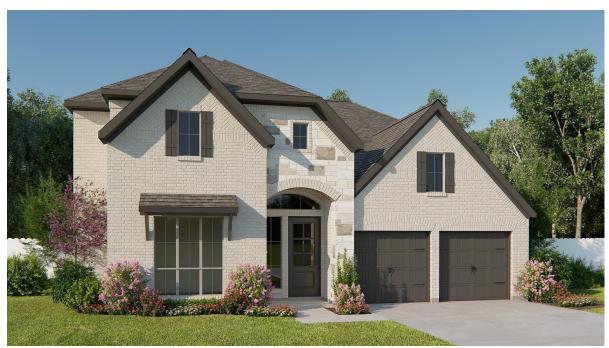

## **DESIGN 3299W**

This home contains approximately 3,299 square feet.\*

**DESIGN 3299W E-1** 

**DESIGN 3299W E-30** 

**DESIGN 3299W E-51** 

This design, as originally designed and prior to any changes you make, is estimated to yield approximately the number of square feet shown on page 1. All dimensions are approximate. Square footage may vary based on as-built dimensions, configurations, plan options and/or the method of calculation. Designs are not-to-scale, and are conceptual illustrations that may differ from construction plans or completed improvements. A design may depict features not available on all homesites or in all communities. Perry Homes reserves the right to make changes in plans and specifications, and to substitute material of similar quality. Prices, terms, promotions, plans, dimensions, features, options, amenities, elevations, designs, square footages, specifications, materials, and availability of homes or communities are subject to change without notice or obligation. All obligations will be governed by a written contract. This design does not constitute a commitment to build a particular floor plan or home in any given community Some floor plans, options, and/or elevations may not be available on certain homesites or in a particular community and may require additional charges. Please check with Perry Homes to verify current offerings in the communities you are considering. This rendering is the property of Perry Homes. LLC. Any reproduction or exhibition is strictly prohibited. © Perry Homes. LLC 2019