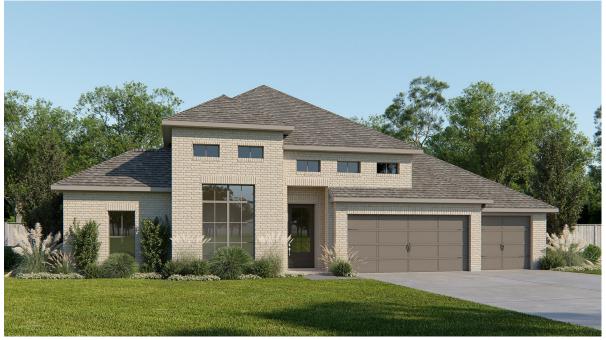

# PERRY

## DESIGN 3300P

This home contains approximately 3,300 square feet.\*







## DESIGN 3300P E-1



#### **DESIGN 3300P E-90**



#### **DESIGN 3300P E-91**

This design, as originally designed and prior to any changes you make, is estimated to yield approximately the number of square feet shown on page 1. All dimensions are approximate. Square footage may vary based on as-built dimensions, configurations, plan options and/or the method of calculation. Designs are not-to-scale, and are conceptual illustrations that may differ from construction plans or completed improvements. A design may depict features not available on all homesites or in all communities. Perry Homes reserves the right to make changes in plans and specifications, and to substitute material of similar quality. Prices, terms, promotions, plans, dimensions, features, options, amenities, elevations