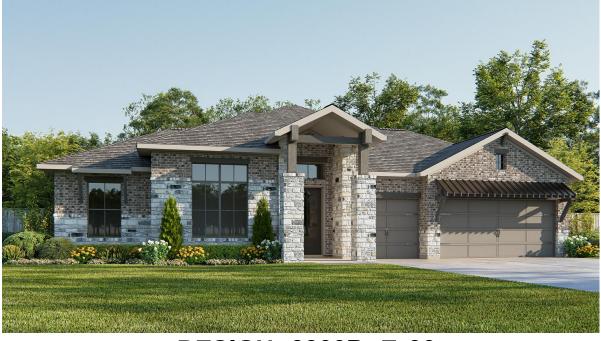

# PERRY

## DESIGN 3300P

This home contains approximately 3,300 square feet.\*







## DESIGN 3300P E-1



#### **DESIGN 3300P E-90**



#### **DESIGN 3300P E-91**

This design, as originally designed and prior to any changes you make, is estimated to yield approximately the number of square feet shown on page 1. All dimensions are approximate. Square footage may vary based on as-built dimensions, configurations, plan options and/or the method of calculation. Designs are not-to-scale, and are conceptual illustrations that may differ from construction plans or completed improvements. A design may depict features not available on all homesites or in all communities. Perry Homes reserves the right to make changes in plans and specifications, and to substitute material of similar quality. Prices, terms, promotions, plans, dimensions, features, options, amenities, elevations, design does not const