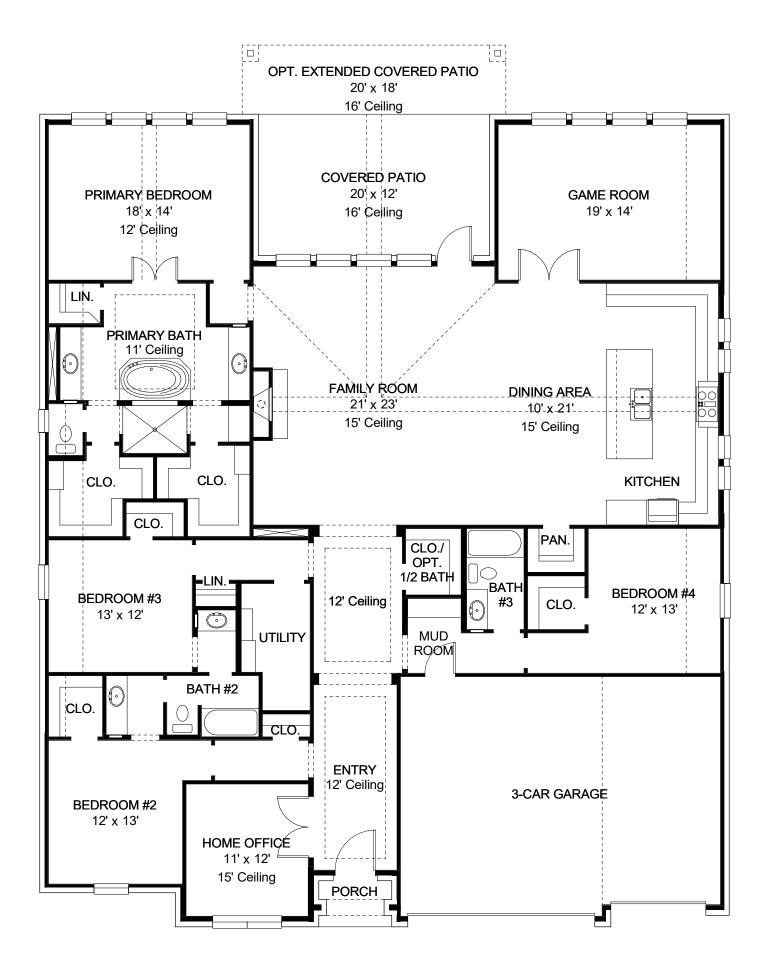

# PERRY

## DESIGN 3300P

This home contains approximately 3,300 square feet.\*







## DESIGN 3300P E-1



#### **DESIGN 3300P E-90**



#### **DESIGN 3300P E-91**

This design, as originally designed and prior to any changes you make, is estimated to yield approximately the number of square feet shown on page 1. All dimensions are approximate. Square footage may vary based on as-built dimensions, configurations, plan options and/or the method of calculation. Designs are not-to-scale, and are conceptual illustrations that may differ from construction plans or completed improvements. A design may depict features not available on all homesites or in all communities. Perry Homes reserves the right to make changes in plans and specifications, and to substitute material of similar quality. Prices, terms, promotions, plans, dimensions, features, options, amenities, elevat