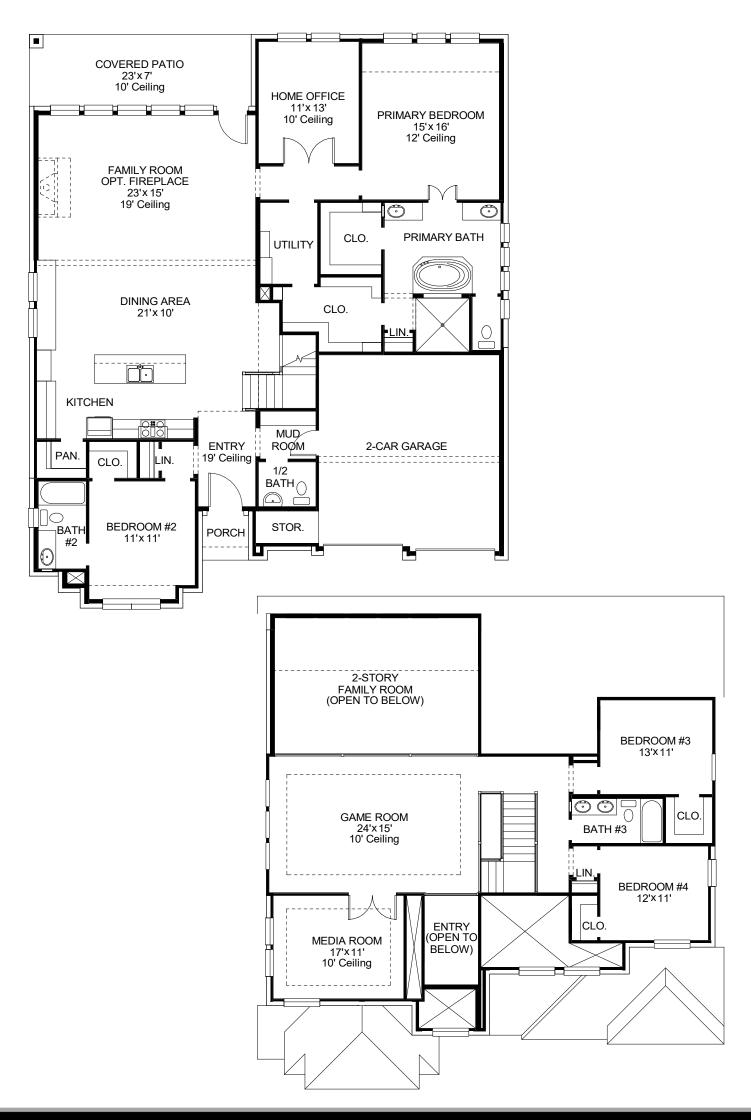

## **DESIGN 3306W**

This home contains approximately 3,306 square feet.\*

**DESIGN 3306W E-1** 

**DESIGN 3306W E-30** 

This design, as originally designed and prior to any changes you make, is estimated to yield approximately the number of square feet shown on page 1. All dimensions are approximate. Square footage may vary based on as-built dimensions, configurations, plan options and/or the method of calculation. Designs are not-to-scale, and are conceptual illustrations that may differ from construction plans or completed improvements. A design may depict features not available on all homesites or in all communities. Perry Homes reserves the right to make changes in plans and specifications, and to substitute material of similar quality. Prices, terms, promotions, plans, dimensions, features, options, amenities, elevations, designs, square footages, specifications, materials, and availability of homes or communities are subject to change without notice or obligation. All obligations will be governed by a written contract. This design does not constitute a commitment to build a particular floor plan or home in any given community Some floor plans, options, and/or elevations may not be available on certain homesites or in a particular community and may require additional charges. Please check with Perry Homes to verify current offerings in the communities you are considering. This rendering is the property of Perry Homes LLC. Any reproduction or exhibition is strictly corphibited. @ Perry Homes LLC. Perry Homes LLC.