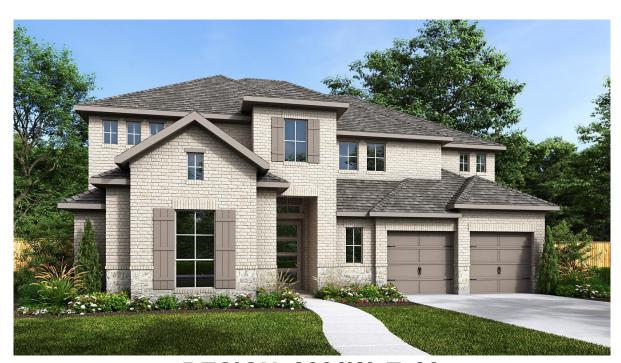

## **DESIGN 3306W**

This home contains approximately 3,306 square feet.\*

**DESIGN 3306W E-1** 

**DESIGN 3306W E-30** 

This design, as originally designed and prior to any changes you make, is estimated to yield approximately the number of square feet shown on page 1. All dimensions are approximate. Square footage may vary based on as-built dimensions, configurations, plan options and/or the method of calculation. Designs are not-to-scale, and are conceptual illustrations that may differ from construction plans or completed improvements. A design may depict features not available on all homesites or in all communities. Perry Homes reserves the right to make changes in plans and specifications, and to substitute material of similar quality. Prices, terms, promotions, plans, dimensions, features, options, amenities, elevations, designs, square footages, specifications, materials, and availability of homes or communities are subject to change without notice or obligation. All obligations will be governed by a written contract. This design does not constitute a commitment to build a particular floor plan or home in any given community Some floor plans, options, and/or elevations may not be available on certain homesites or in a particular community and may require additional charges. Please check with Perry Homes to verify current offerings in the communities you are considering. This rendering is the property of Perry Homes LLC. Any reproduction or exhibition is strictly corphibited. @ Perry Homes LLC. Perry Homes LLC.