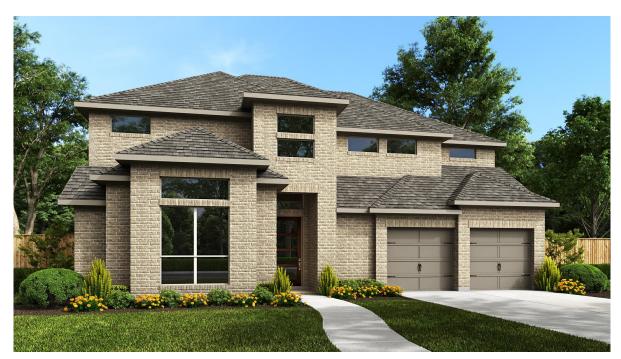

## **DESIGN 3306W**

This home contains approximately 3,306 square feet.\*

**DESIGN 3306W E-1** 

**DESIGN 3306W E-30** 

This design, as originally designed and prior to any changes you make, is estimated to yield approximately the number of square feet shown on page 1. All dimensions are approximate. Square footage may vary based on as-built dimensions, configurations, plan options and/or the method of calculation. Designs are not-to-scale, and are conceptual illustrations that may differ from construction plans or completed improvements. A design may depict features not available on all homesites or in all communities. Perry Homes reserves the right to make changes in plans and specifications, and to substitute material of similar quality. Prices, terms, promotions, plans, dimensions, features, options, amenities, elevations, designs, square footages, specifications, materials, and availability of homes or communities are subject to change without notice or obligation. All obligations will be governed by a written contract. This design does not constitute a commitment to build a particular floor plan or home in any given community Some floor plans, options, and/or elevations may not be available on certain homesites or in a particular community and may require additional charges. Please check with Perry Homes to verify current offerings in the communities you are considering. This rendering is the property of Perry Homes LLC. Any reproduction or exhibition is strictly corphibited. @ Perry Homes LLC. Perry Homes LLC.