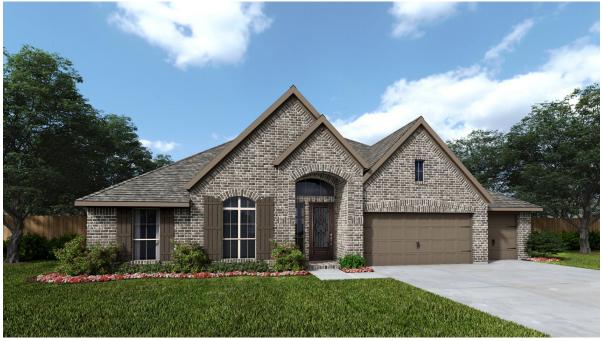

## DESIGN 3307W

PERRY

HOMES

This home contains approximately 3,307 square feet.\*

DESIGN 3307W E-1