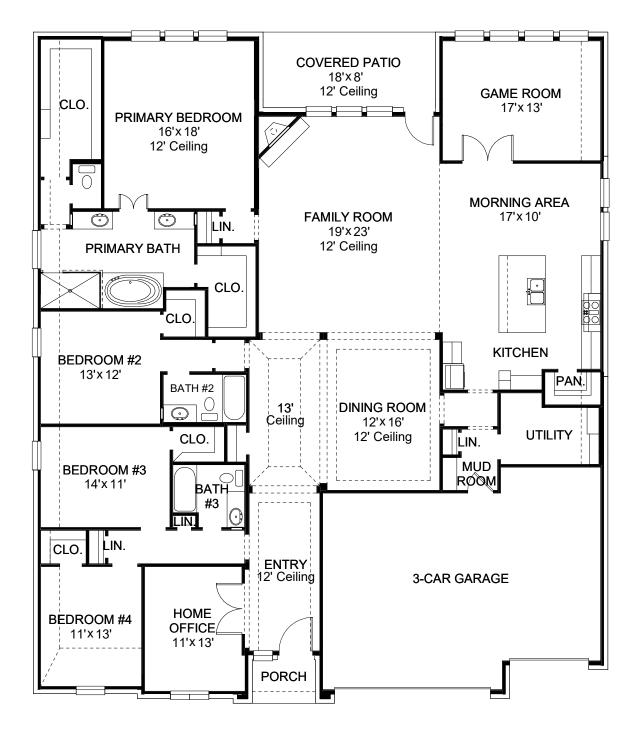

## DESIGN 3307W

PERRY

HOMES

This home contains approximately 3,307 square feet.\*

DESIGN 3307W E-1