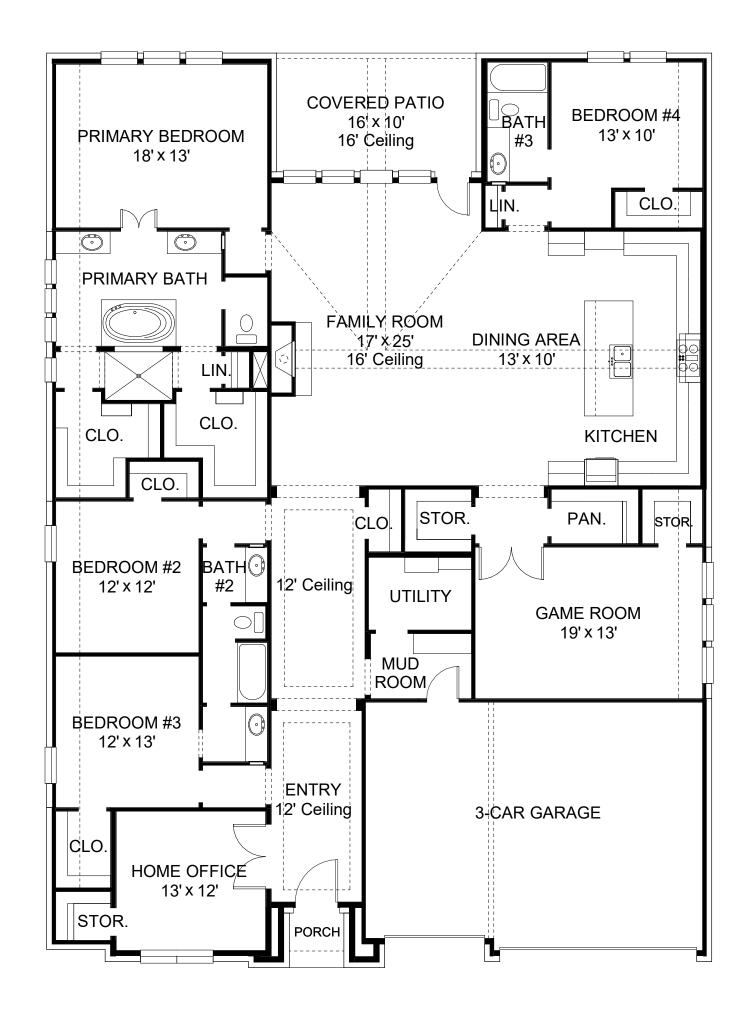

## **DESIGN 3308W**

This home contains approximately 3,308 square feet.\*

**DESIGN 3308W E-1** 

**DESIGN 3308W E-30** 

**DESIGN 3308W E-70** 

This design, as originally designed and prior to any changes you make, is estimated to yield approximately the number of square feet shown on page 1. All dimensions are approximate. Square footage may vary based on as-built dimensions, configurations, plan options and/or the method of calculation. Designs are not-to-scale, and are conceptual illustrations that may differ from construction plans or completed improvements. A design may depict features not available on all homesites or in all communities. Perry Homes reserves the right to make changes in plans and specifications, and to substitute material of similar quality. Prices, terms, promotions, plans, dimensions, features, options, amenities, elevations, designs, square footages, specifications, materials, and availability of homes or communities are subject to change without notice or obligation. All obligations will be governed by a written contract. This design does not constitute a commitment to build a particular floor plan or home in any given community Some floor plans, options, and/or elevations may not be available on certain homesites or in a particular community and may require additional charges. Please check with Perry Homes to verify current offerings in the communities are considering. This rendering is the property of Perry Homes. LLC. Any reproduction or exhibition is strictly prohibited @ Perry Homes LLC. 2022