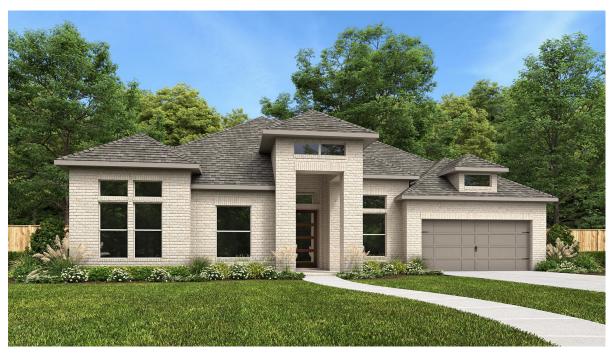

## **DESIGN 3334P**

This home contains approximately 3,334 square feet.\*

**DESIGN 3334P E-1** 

**DESIGN 3334P E-50** 

This design, as originally designed and prior to any changes you make, is estimated to yield approximately the number of square feet shown on page 1. All dimensions are approximate. Square footage may vary based on as-built dimensions, configurations, plan options and/or the method of calculation. Designs are not-to-scale, and are conceptual illustrations that may differ from construction plans or completed improvements. A design may depict features not available on all homesites or in all communities. Perry Homes reserves the right to make changes in plans and specifications, and to substitute material or similar quality. Prices, terms, promotions, plans, dimensions, features, options, amenities, elevations, designs, square footages, specifications, materials, and availability of homes or communities are subject to change without notice or obligation. All obligations will be governed by a written contract. This design does not constitute a commitment to build a particular floor plan or home in any given community some plans, options, and/or elevations may not be available on certain homesites or in a particular community and may require additional charges. Please check with Perry Homes to verify current offerings in the communities you are considering. This rendering is the property of Perry Homes, LLC. Any reproduction or exhibition is strictly prohibited. © Perry Homes, LLC 2023