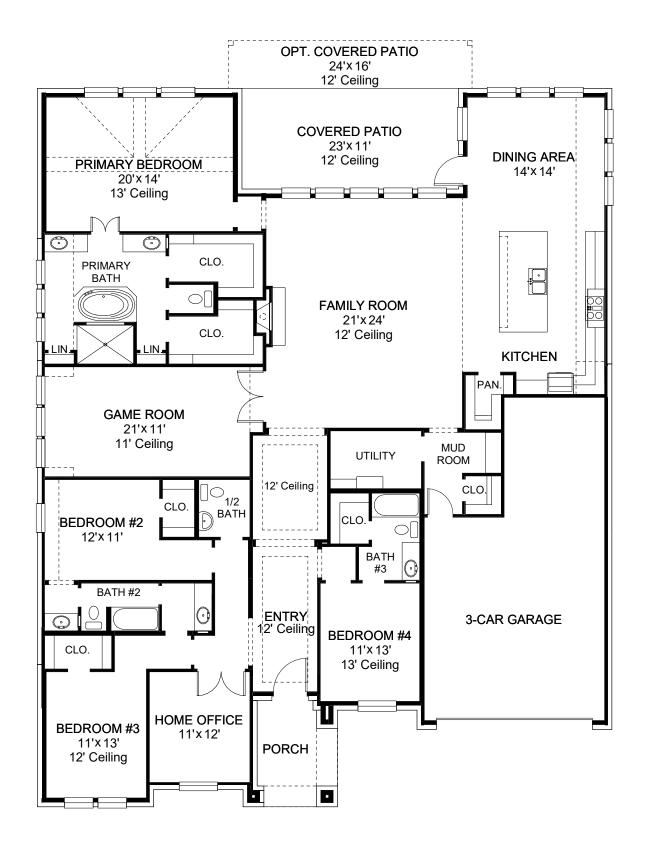

## **DESIGN 3334P**

This home contains approximately 3,334 square feet.\*

**DESIGN 3334P E-1** 

**DESIGN 3334P E-50** 

This design, as originally designed and prior to any changes you make, is estimated to yield approximately the number of square feet shown on page 1. All dimensions are approximate. Square footage may vary based on as-built dimensions, configurations, plan options and/or the method of calculation. Designs are not-to-scale, and are conceptual illustrations that may differ from construction plans or completed improvements. A design may depict features not available on all homesites or in all communities. Perry Homes reserves the right to make changes in plans and specifications, and to substitute material or similar quality. Prices, terms, promotions, plans, dimensions, features, options, amenities, elevations, designs, square footages, specifications, materials, and availability of homes or communities are subject to change without notice or obligation. All obligations will be governed by a written contract. This design does not constitute a commitment to build a particular floor plan or home in any given community some plans, options, and/or elevations may not be available on certain homesites or in a particular community and may require additional charges. Please check with Perry Homes to verify current offerings in the communities you are considering. This rendering is the property of Perry Homes, LLC. Any reproduction or exhibition is strictly prohibited. © Perry Homes, LLC 2023