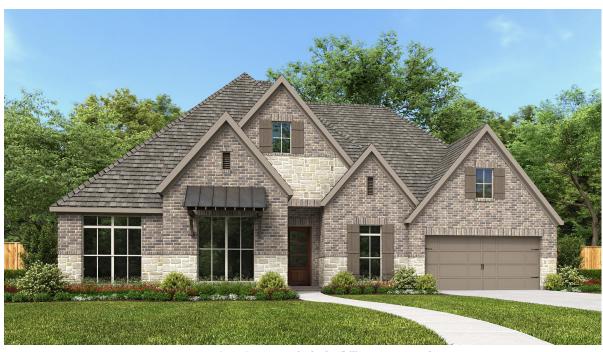

## **DESIGN 3334P**

This home contains approximately 3,334 square feet.\*

**DESIGN 3334P E-1** 

**DESIGN 3334P E-50** 

This design, as originally designed and prior to any changes you make, is estimated to yield approximately the number of square feet shown on page 1. All dimensions are approximate. Square footage may vary based on as-built dimensions, configurations, plan options and/or the method of calculation. Designs are not-to-scale, and are conceptual illustrations that may differ from construction plans or completed improvements. A design may depict features not available on all homesites or in all communities. Perry Homes reserves the right to make changes in plans and specifications, and to substitute material or similar quality. Prices, terms, promotions, plans, dimensions, features, options, amenities, elevations, designs, square footages, specifications, materials, and availability of homes or communities are subject to change without notice or obligation. All obligations will be governed by a written contract. This design does not constitute a commitment to build a particular floor plan or home in any given community some plans, options, and/or elevations may not be available on certain homesites or in a particular community and may require additional charges. Please check with Perry Homes to verify current offerings in the communities you are considering. This rendering is the property of Perry Homes, LLC. Any reproduction or exhibition is strictly prohibited. © Perry Homes, LLC 2023