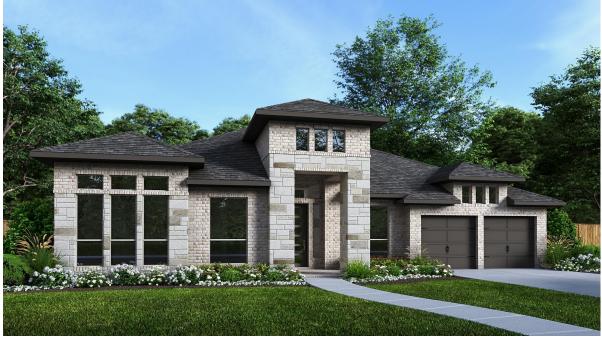

### DESIGN 3334W

PERRY

HOMES

This home contains approximately 3,334 square feet.\*







#### DESIGN 3334W E-1



## **DESIGN 3334W E-31**



#### **DESIGN 3334W E-50**

\*See Page 3 for Details and Disclaimers | © Perry Homes, LLC 2024 | 2/14/2024 11:19:07 AM (70' CL) PerryHomes.com





# **DESIGN 3334W E-52**

This design, as originally designed and prior to any changes you make, is estimated to yield approximately the number of square feet shown on page 1. All dimensions are approximate. Square footage may vary based on as-built dimensions, configurations, plan options and/or the method of calculation. Designs are not-to-scale, and are conceptual illustrations that may differ from construction plans or completed improvements. A design may depict features not available on all homesites or in all communities. Perry Homes reserves the right to make changes in plans and specifications, and to substi