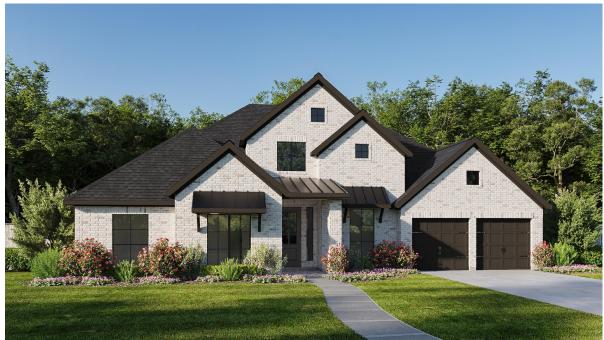

### DESIGN 3334W

PERRY

HOMES

This home contains approximately 3,334 square feet.\*







#### DESIGN 3334W E-1



## **DESIGN 3334W E-31**



#### **DESIGN 3334W E-50**

\*See Page 3 for Details and Disclaimers | © Perry Homes, LLC 2024 | 2/14/2024 11:19:07 AM (70' CL) PerryHomes.com





# **DESIGN 3334W E-52**

This design, as originally designed and prior to any changes you make, is estimated to yield approximately the number of square feet shown on page 1. All dimensions are approximate. Square footage may vary based on as-built dimensions, configurations, plan options and/or the method of calculation. Designs are not-to-scale, and are conceptual illustrations that may differ from construction plans or completed improvements. A design may depict features not available on all homesites or in all communities. Perry Homes reserves the right to make changes in plans and specifications, and to substitute material of similar quality. Prices, terms, promotions, plans, dimensions, features, options, amenities, elevations, designs, square footages, specifications, materials, a