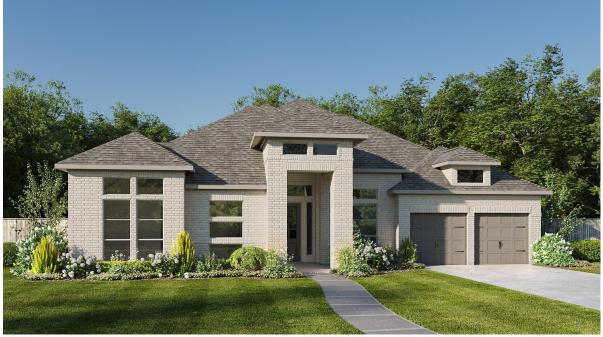

### DESIGN 3334W

PERRY

HOMES

This home contains approximately 3,334 square feet.\*







#### DESIGN 3334W E-1



## **DESIGN 3334W E-31**



#### **DESIGN 3334W E-50**

\*See Page 3 for Details and Disclaimers | © Perry Homes, LLC 2024 | 2/14/2024 11:19:07 AM (70' CL) PerryHomes.com





# **DESIGN 3334W E-52**

This design, as originally designed and prior to any changes you make, is estimated to yield approximately the number of square feet shown on page 1. All dimensions are approximate. Square footage may vary based on as-built dimensions, configurations, plan options and/or the method of calculation. Designs are not-to-scale, and are conceptual illustrations that may differ from construction plans or completed improvements. A design may depict features not available on all homesites or in all communities. Perry Homes reserves the right to make changes in plans and spec