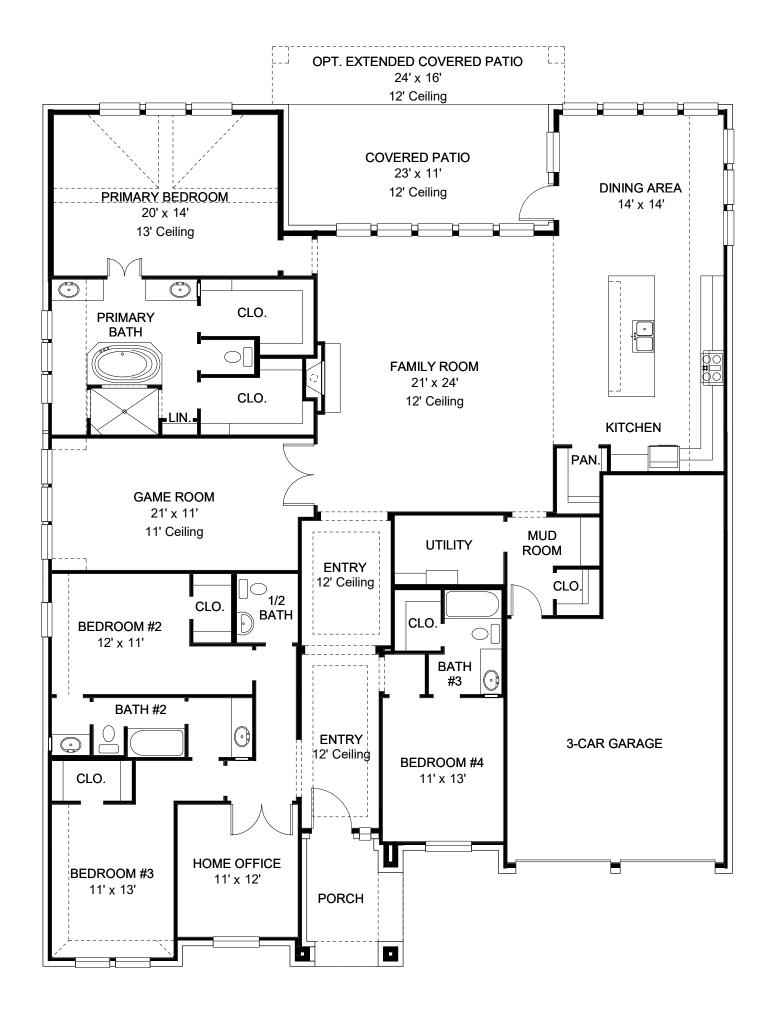

### DESIGN 3334W

PERRY

HOMES

This home contains approximately 3,334 square feet.\*