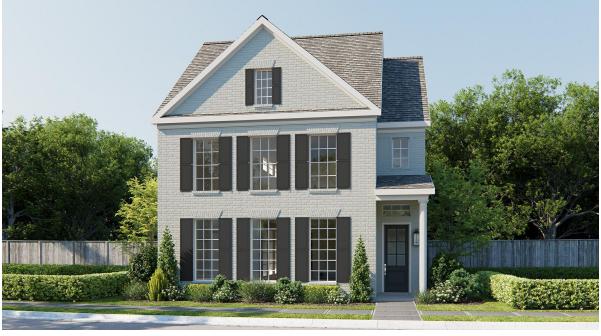

## DESIGN 3342T

This home contains approximately 3,342 square feet.\*



PERRY

HOMES







## DESIGN 3342T E-1



## **DESIGN 3342T E-30**



## **DESIGN 3342T E-50**

This design, as originally designed and prior to any changes you make, is estimated to yield approximately the number of square feet shown on page 1. All dimensions are approximate. Square footage may vary based on as-built dimensions, configurations, plan options and/or the method of calculation. Designs are not-to-scale, and are conceptual illustrations that may differ from construction plans or completed improvements. A design may depict features not available on all homesites or in all communities. Perry Homes reserves the right to make changes in plans and specifications, and to substitute material of similar quality. Prices, terms, promotions, plans, dimensions, features, options, amenities, elevations, design, square footages, specifications, materials, a