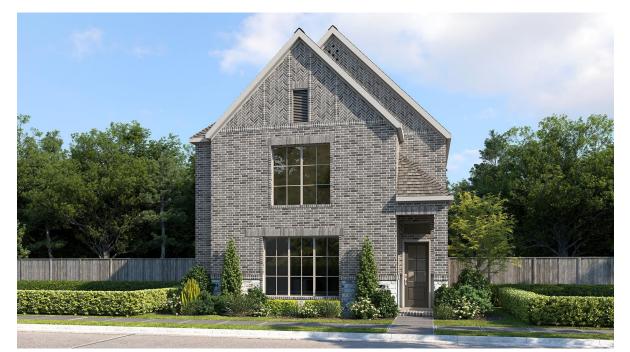

## DESIGN 3342T

This home contains approximately 3,342 square feet.\*



PERRY

HOMES







## DESIGN 3342T E-1



## **DESIGN 3342T E-30**



## **DESIGN 3342T E-50**

This design, as originally designed and prior to any changes you make, is estimated to yield approximately the number of square feet shown on page 1. All dimensions are approximate. Square footage may vary based on as-built dimensions, configurations, plan options and/or the method of calculation. Designs are not-to-scale, and are conceptual illustrations that may differ from construction plans or completed improvements. A design may depict features not available on all homesites or in all communities. Perry Homes reserves the right to make changes in plans and specifications, and to substitute material of similar quality. Prices, terms, promotions, plans, dimensions, features, options, amenities, elevations, de