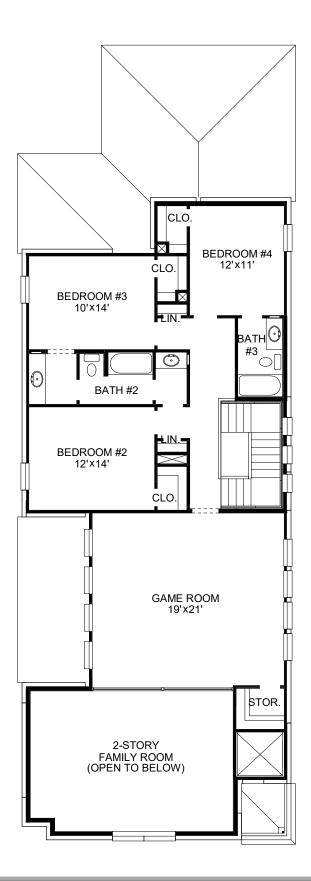

## DESIGN 3342T

This home contains approximately 3,342 square feet.\*

PERRY

HOMES