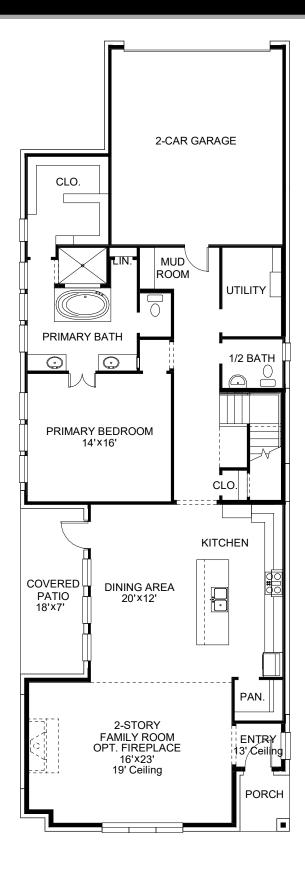

## DESIGN 3342T

This home contains approximately 3,342 square feet.\*

PERRY

HOMES