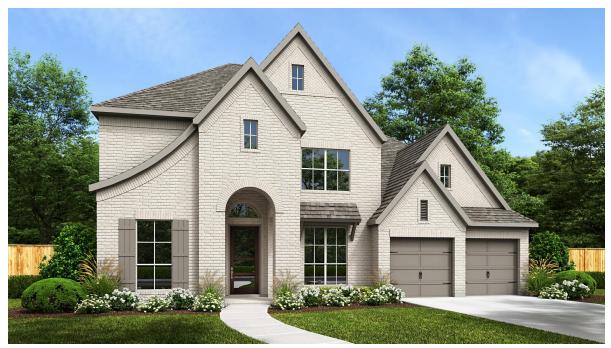

## **DESIGN 3394W**

This home contains approximately 3,394 square feet.\*

**DESIGN 3394W E-1** 

**DESIGN 3394W E-30** 

**DESIGN 3394W E-51** 

This design, as originally designed and prior to any changes you make, is estimated to yield approximately the number of square feet shown on page 1. All dimensions are approximate. Square footage may a pased on as-built dimensions, configurations, plan options and/or the method of calculation. Designs are not-to-scale, and are conceptual illustrations that may differ from construction plans or completed improvements. A design may depict features not available on all homesites or in all communities. Perry Homes reserves the right to make changes in plans and specifications, and to substitute material or similar quality. Prices, terms, promotions, plans, dimensions, features, options, amenities, elevations, designs, square footages, specifications, materials, and availability of homes or communities are subject to change without notice or obligation. All obligations will be governed by a written contract. This design does not constitute a commitment to build a particular floor plan or home in any given community. Some floor plans, and/or elevations may not be available on certain homesites or in a particular community and may require additional charges. Please check with Perry Homes to verify current offerings in the communities you are considering. This rendering is the property of Perry Homes I.I.C. Any reproduction or exhibition is strictly prohibited. @ Perry Homes I.I.C. 2024