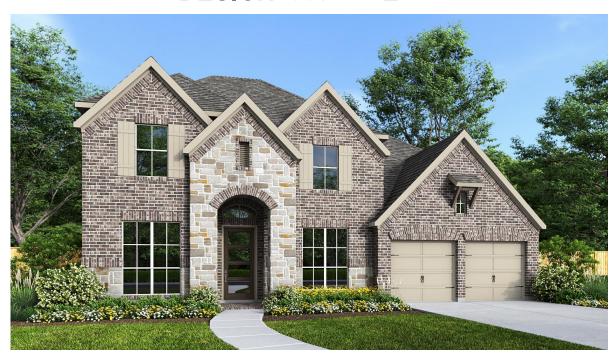

## **DESIGN 3394W**

This home contains approximately 3,394 square feet.\*

**DESIGN 3394W E-1** 

**DESIGN 3394W E-30** 

**DESIGN 3394W E-51** 

This design, as originally designed and prior to any changes you make, is estimated to yield approximately the number of square feet shown on page 1. All dimensions are approximate. Square footage may a pased on as-built dimensions, configurations, plan options and/or the method of calculation. Designs are not-to-scale, and are conceptual illustrations that may differ from construction plans or completed improvements. A design may depict features not available on all homesites or in all communities. Perry Homes reserves the right to make changes in plans and specifications, and to substitute material or similar quality. Prices, terms, promotions, plans, dimensions, features, options, amenities, elevations, designs, square footages, specifications, materials, and availability of homes or communities are subject to change without notice or obligation. All obligations will be governed by a written contract. This design does not constitute a commitment to build a particular floor plan or home in any given community. Some floor plans, and/or elevations may not be available on certain homesites or in a particular community and may require additional charges. Please check with Perry Homes to verify current offerings in the communities you are considering. This rendering is the property of Perry Homes I.I.C. Any reproduction or exhibition is strictly prohibited. @ Perry Homes I.I.C. 2024