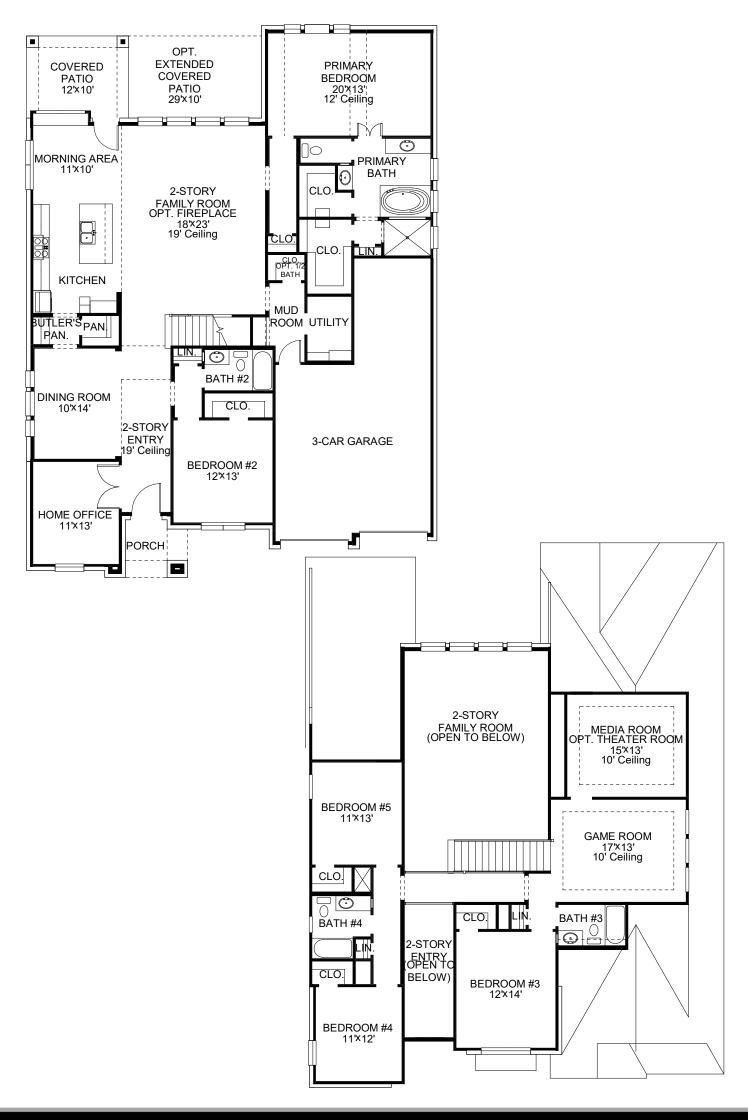

## **DESIGN 3394W**

This home contains approximately 3,394 square feet.\*

**DESIGN 3394W E-1** 

**DESIGN 3394W E-30** 

**DESIGN 3394W E-51** 

This design, as originally designed and prior to any changes you make, is estimated to yield approximately the number of square feet shown on page 1. All dimensions are approximate. Square footage may a pased on as-built dimensions, configurations, plan options and/or the method of calculation. Designs are not-to-scale, and are conceptual illustrations that may differ from construction plans or completed improvements. A design may depict features not available on all homesites or in all communities. Perry Homes reserves the right to make changes in plans and specifications, and to substitute material or similar quality. Prices, terms, promotions, plans, dimensions, features, options, amenities, elevations, designs, square footages, specifications, materials, and availability of homes or communities are subject to change without notice or obligation. All obligations will be governed by a written contract. This design does not constitute a commitment to build a particular floor plan or home in any given community. Some floor plans, and/or elevations may not be available on certain homesites or in a particular community and may require additional charges. Please check with Perry Homes to verify current offerings in the communities you are considering. This rendering is the property of Perry Homes I.I.C. Any reproduction or exhibition is strictly prohibited. @ Perry Homes I.I.C. 2024