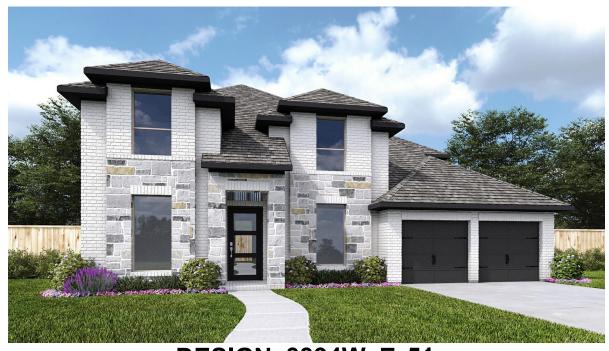

## **DESIGN 3394W**

This home contains approximately 3,394 square feet.\*

**DESIGN 3394W E-1** 

**DESIGN 3394W E-30** 

**DESIGN 3394W E-51** 

This design, as originally designed and prior to any changes you make, is estimated to yield approximately the number of square feet shown on page 1. All dimensions are approximate. Square footage may a pased on as-built dimensions, configurations, plan options and/or the method of calculation. Designs are not-to-scale, and are conceptual illustrations that may differ from construction plans or completed improvements. A design may depict features not available on all homesites or in all communities. Perry Homes reserves the right to make changes in plans and specifications, and to substitute material or similar quality. Prices, terms, promotions, plans, dimensions, features, options, amenities, elevations, designs, square footages, specifications, materials, and availability of homes or communities are subject to change without notice or obligation. All obligations will be governed by a written contract. This design does not constitute a commitment to build a particular floor plan or home in any given community. Some floor plans, and/or elevations may not be available on certain homesites or in a particular community and may require additional charges. Please check with Perry Homes to verify current offerings in the communities you are considering. This rendering is the property of Perry Homes I.I.C. Any reproduction or exhibition is strictly prohibited. @ Perry Homes I.I.C. 2024