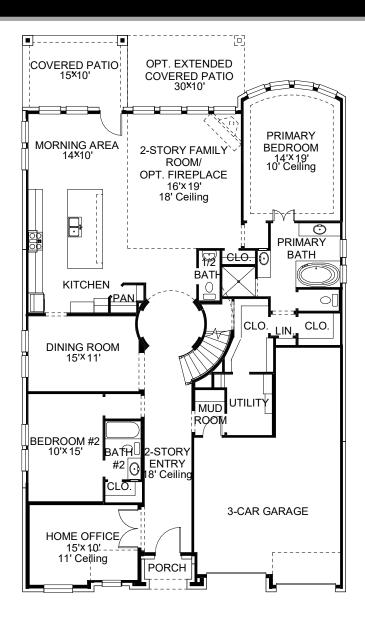

## **DESIGN 3395P**

This home contains approximately 3,395 square feet.\*

**DESIGN 3395P E-1** 

**DESIGN 3395P E-2** 

This design, as originally designed and prior to any changes you make, is estimated to yield approximately the number of square feet shown on page 1. All dimensions are approximate. Square footage may vary based on as-built dimensions, configurations, plan options and/or the method of calculation. Designs are not-to-scale, and are conceptual illustrations that may differ from construction plans or completed improvements. A design may depict features not available on all homesites or in all communities. Perry Homes reserves the right to make changes in plans and specifications, and to substitute material of similar quality. Prices, terms, promotions, plans, dimensions, features, options, amenities, elevations, designs, square footages, specifications, materials, and availability of homes or communities are subject to change without notice or obligation. All obligations will be governed by a written contract. This design does not constitute a commitment to build a particular floor plan or home in any given community Some floor plans, options, and/or elevations may not be available on certain homesites or in a particular community and may require additional charges. Please check with Perry Homes to verify current offerings in the communities are considering. This rendering is the property of Perry Homes 11 C. Any reproduction or exhibition is strictly prohibited @ Perry Homes 11 C. 2023