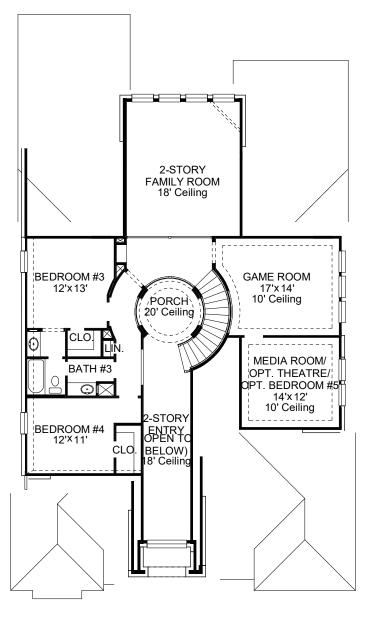

## **DESIGN 3395P**

This home contains approximately 3,395 square feet.\*

**DESIGN 3395P E-1** 

**DESIGN 3395P E-2** 

This design, as originally designed and prior to any changes you make, is estimated to yield approximately the number of square feet shown on page 1. All dimensions are approximate. Square footage may vary based on as-built dimensions, configurations, plan options and/or the method of calculation. Designs are not-to-scale, and are conceptual illustrations that may differ from construction plans or completed improvements. A design may depict features not available on all homesites or in all communities. Perry Homes reserves the right to make changes in plans and specifications, and to substitute material of similar quality. Prices, terms, promotions, plans, dimensions, features, options, amenities, elevations, designs, square footages, specifications, materials, and availability of homes or communities are subject to change without notice or obligation. All obligations will be governed by a written contract. This design does not constitute a commitment to build a particular floor plan or home in any given community Some floor plans, options, and/or elevations may not be available on certain homesites or in a particular community and may require additional charges. Please check with Perry Homes to verify current offerings in the communities are considering. This rendering is the property of Perry Homes 11 C. Any reproduction or exhibition is strictly prohibited @ Perry Homes 11 C. 2023