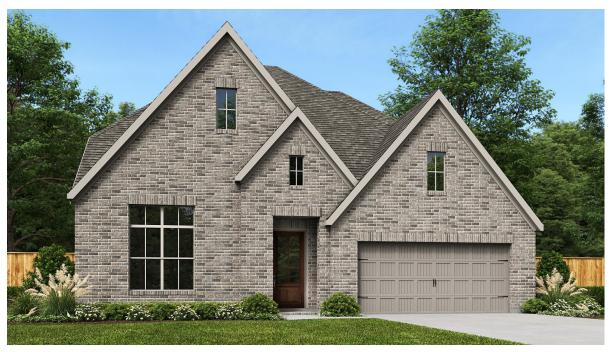

## **DESIGN 3395P**

This home contains approximately 3,395 square feet.\*

**DESIGN 3395P E-1** 

**DESIGN 3395P E-2** 

This design, as originally designed and prior to any changes you make, is estimated to yield approximately the number of square feet shown on page 1. All dimensions are approximate. Square footage may vary based on as-built dimensions, configurations, plan options and/or the method of calculation. Designs are not-to-scale, and are conceptual illustrations that may differ from construction plans or completed improvements. A design may depict features not available on all homesites or in all communities. Perry Homes reserves the right to make changes in plans and specifications, and to substitute material of similar quality. Prices, terms, promotions, plans, dimensions, features, options, amenities, elevations, designs, square footages, specifications, materials, and availability of homes or communities are subject to change without notice or obligation. All obligations will be governed by a written contract. This design does not constitute a commitment to build a particular floor plan or home in any given community Some floor plans, options, and/or elevations may not be available on certain homesites or in a particular community and may require additional charges. Please check with Perry Homes to verify current offerings in the communities are considering. This rendering is the property of Perry Homes 11 C. Any reproduction or exhibition is strictly prohibited @ Perry Homes 11 C. 2023