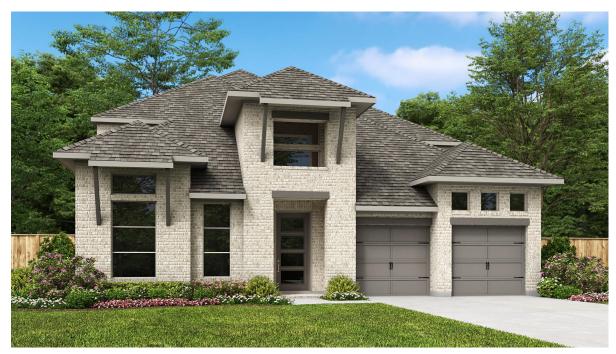

## **DESIGN 3395P**

This home contains approximately 3,395 square feet.\*

**DESIGN 3395P E-1** 

**DESIGN 3395P E-2** 

This design, as originally designed and prior to any changes you make, is estimated to yield approximately the number of square feet shown on page 1. All dimensions are approximate. Square footage may vary based on as-built dimensions, configurations, plan options and/or the method of calculation. Designs are not-to-scale, and are conceptual illustrations that may differ from construction plans or completed improvements. A design may depict features not available on all homesites or in all communities. Perry Homes reserves the right to make changes in plans and specifications, and to substitute material of similar quality. Prices, terms, promotions, plans, dimensions, features, options, amenities, elevations, designs, square footages, specifications, materials, and availability of homes or communities are subject to change without notice or obligation. All obligations will be governed by a written contract. This design does not constitute a commitment to build a particular floor plan or home in any given community Some floor plans, options, and/or elevations may not be available on certain homesites or in a particular community and may require additional charges. Please check with Perry Homes to verify current offerings in the communities are considering. This rendering is the property of Perry Homes 11 C. Any reproduction or exhibition is strictly prohibited @ Perry Homes 11 C. 2023