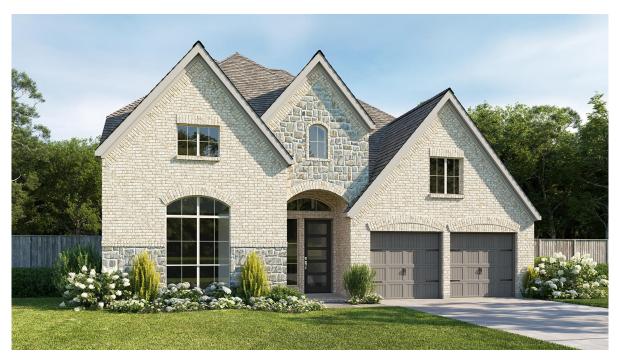

## **DESIGN 3395W**

This home contains approximately 3,395 square feet.\*

**DESIGN 3395W E-1** 

**DESIGN 3395W E-50** 

**DESIGN 3395W E-54** 

**DESIGN 3395W E-72** 

**DESIGN 3395W E-100** 

**DESIGN 3395W E-102** 