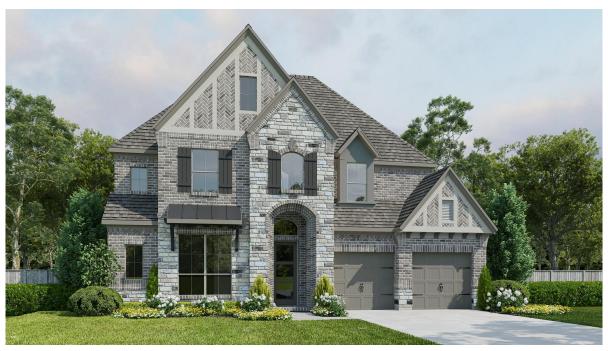

## **DESIGN 3395W**

This home contains approximately 3,395 square feet.\*

**DESIGN 3395W E-1** 

**DESIGN 3395W E-50** 

**DESIGN 3395W E-54** 

**DESIGN 3395W E-72** 

**DESIGN 3395W E-100** 

**DESIGN 3395W E-102** 