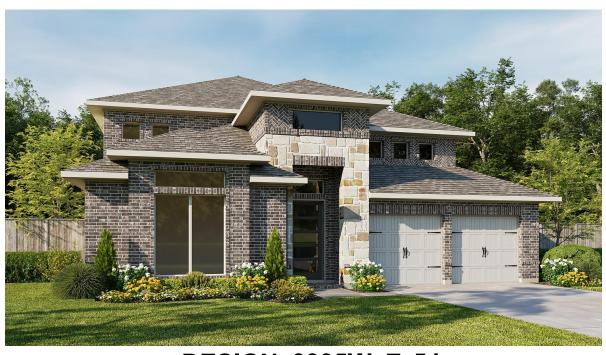

## **DESIGN 3395W**

This home contains approximately 3,395 square feet.\*

**DESIGN 3395W E-1** 

**DESIGN 3395W E-50** 

**DESIGN 3395W E-54** 

**DESIGN 3395W E-72** 

**DESIGN 3395W E-100** 

**DESIGN 3395W E-102** 