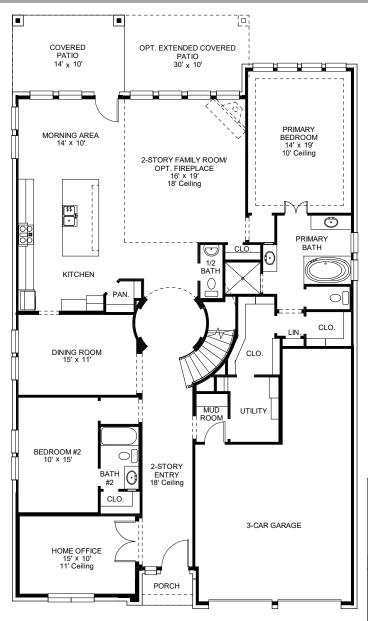

## **DESIGN 3395W**

This home contains approximately 3,395 square feet.\*

**DESIGN 3395W E-1** 

**DESIGN 3395W E-50** 

**DESIGN 3395W E-54** 

**DESIGN 3395W E-72** 

**DESIGN 3395W E-100** 

**DESIGN 3395W E-102** 

This design, as originally designed and prior to any changes you make, is estimated to yield approximately the number of square feet shown on page 1. All dimensions are approximate. Square footage may vary based on as-built dimensions, configurations, plan options and/or the method of calculation. Designs are not-to-scale, and are conceptual illustrations that may differ from construction plans or completed improvements. A design may depict features not available on all homesites or in all communities. Perry Homes reserves the right to make changes in plans and specifications, and to substitute material of similar quality. Prices, terms, promotions, plans, dimensions, features, options, amenities, elevations, designs, square footages, specifications, materials, and availability of homes or communities are subject to change without notice or obligation. All obligations will be governed by a written contract. This design does not constitute a commitment to build a particular floor plan or home in any given community Some floor plans, options, and/or elevations may not be available on certain homesites or in a particular community and may require additional charges. Please check with Perry Homes to verify current offerings in the communities are considering. This rendering is the property of Perry Homes II C. Any reproduction or exhibition is strictly prohibited @ Perry Homes II C. 2024