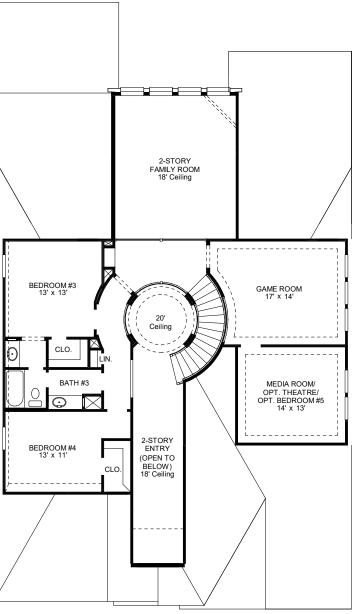

## **DESIGN 3395W**

This home contains approximately 3,395 square feet.\*

**DESIGN 3395W E-1** 

**DESIGN 3395W E-50** 

**DESIGN 3395W E-54** 

**DESIGN 3395W E-72** 

**DESIGN 3395W E-100** 

**DESIGN 3395W E-102** 

This design, as originally designed and prior to any changes you make, is estimated to yield approximately the number of square feet shown on page 1. All dimensions are approximate. Square footage may vary based on as-built dimensions, configurations, plan options and/or the method of calculation. Designs are not-to-scale, and are conceptual illustrations that may differ from construction plans or completed improvements. A design may depict features not available on all homesites or in all communities. Perry Homes reserves the right to make changes in plans and specifications, and to substitute material of similar quality. Prices, terms, promotions, plans, dimensions, features, options, amenities, elevations, designs, square footages, specifications, materials, and availability of homes or communities are subject to change without notice or obligation. All obligations will be governed by a written contract. This design does not constitute a commitment to build a particular floor plan or home in any given community Some floor plans, options, and/or elevations may not be available on certain homesites or in a particular community and may require additional charges. Please check with Perry Homes to verify current offerings in the communities are considering. This rendering is the property of Perry Homes II C. Any reproduction or exhibition is strictly prohibited @ Perry Homes II C. 2024