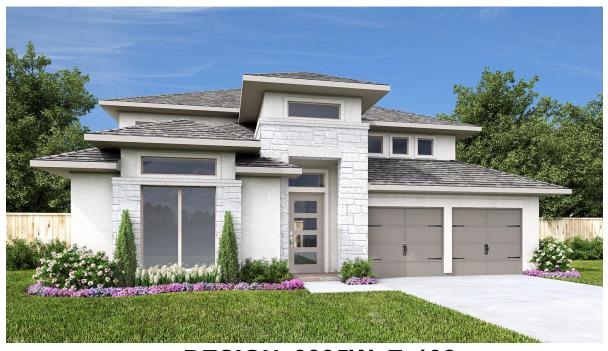

## **DESIGN 3395W**

This home contains approximately 3,395 square feet.\*

**DESIGN 3395W E-1** 

**DESIGN 3395W E-50** 

**DESIGN 3395W E-54** 

**DESIGN 3395W E-72** 

**DESIGN 3395W E-100** 

**DESIGN 3395W E-102** 