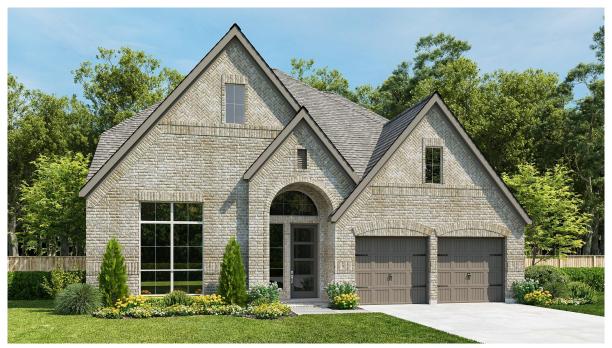

## **DESIGN 3395W**

This home contains approximately 3,395 square feet.\*

**DESIGN 3395W E-1** 

**DESIGN 3395W E-50** 

**DESIGN 3395W E-54** 

**DESIGN 3395W E-72** 

**DESIGN 3395W E-100** 

**DESIGN 3395W E-102** 