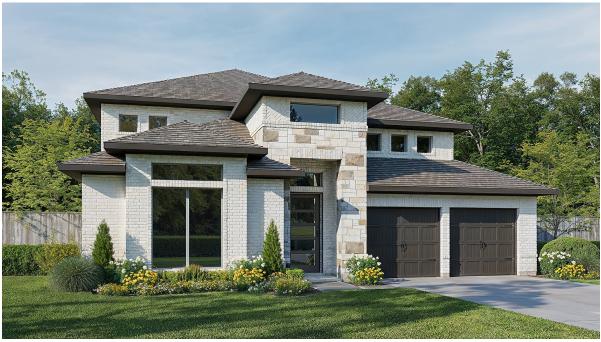

## **DESIGN 3395W**

This home contains approximately 3,395 square feet.\*







DESIGN 3395W E-1



**DESIGN 3395W E-50** 



**DESIGN 3395W E-54** 

\*See Page 3 for Details and Disclaimers | © Perry Homes, LLC 2024 | 5/29/2024 12:06:18 PM (55' CL)
PerryHomes.com





## **DESIGN 3395W E-72**



## **DESIGN 3395W E-100**



## **DESIGN 3395W E-102**

This design, as originally designed and prior to any changes you make, is estimated to yield approximately the number of square feet shown on page 1. All dimensions are approximate. Square footage may vary based on as-built dimensions, configurations, plan options and/or the method of calculation. Designs are not-to-scale, and are conceptual illustrations that may differ from construction plans or completed improvements. A design may depict features not available on all homesites or in all communities. Perry Homes reserves the right to make changes in plans and sp