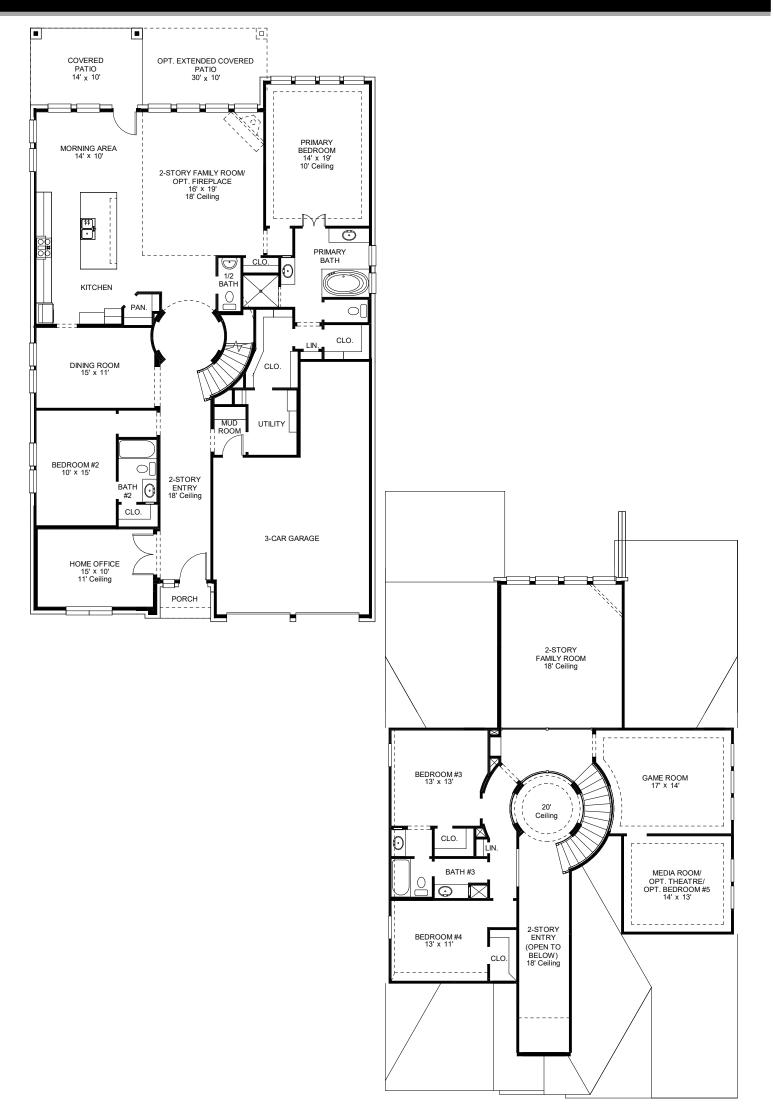

## **DESIGN 3395W**

This home contains approximately 3,395 square feet.\*

DESIGN 3395W E-1

**DESIGN 3395W E-50** 

**DESIGN 3395W E-54** 

\*See Page 3 for Details and Disclaimers | © Perry Homes, LLC 2024 | 5/29/2024 12:06:18 PM (55' CL)
PerryHomes.com