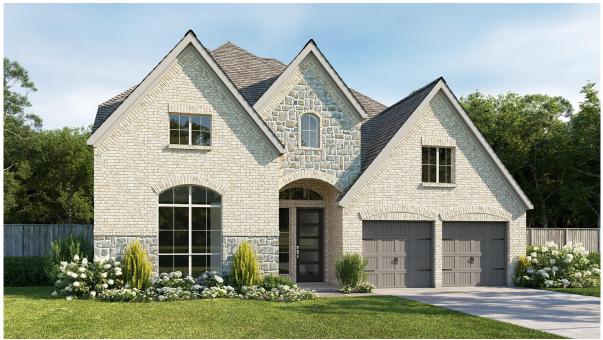

## **DESIGN 3395W**

This home contains approximately 3,395 square feet.\*

DESIGN 3395W E-1

**DESIGN 3395W E-50** 

**DESIGN 3395W E-54** 

\*See Page 3 for Details and Disclaimers | © Perry Homes, LLC 2024 | 5/29/2024 12:06:18 PM (55' CL)
PerryHomes.com