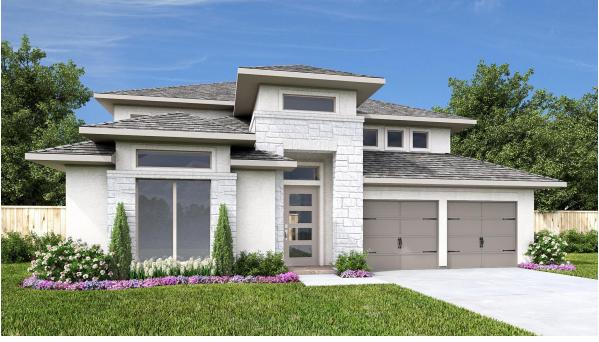

## **DESIGN 3395W**

This home contains approximately 3,395 square feet.\*







DESIGN 3395W E-1



**DESIGN 3395W E-50** 



**DESIGN 3395W E-54** 

\*See Page 3 for Details and Disclaimers | © Perry Homes, LLC 2024 | 5/29/2024 12:06:18 PM (55' CL)
PerryHomes.com





## **DESIGN 3395W E-72**



## **DESIGN 3395W E-100**



## **DESIGN 3395W E-102**

This design, as originally designed and prior to any changes you make, is estimated to yield approximately the number of square feet shown on page 1. All dimensions are approximate. Square footage may vary based on as-built dimensions, configurations, plan options and/or the method of calculation. Designs are not-to-scale, and are conceptual illustrations that may differ from construction plans or completed improvements. A design may depict features not available on all homesites or in all communities. Perry Homes reserves the right to make changes in plans and specifications, and to substitute material of similar quality. Prices, terms, promotions, plans, dimensions, features, options, amenities, elevations, design does not constitute a commitment to build a p