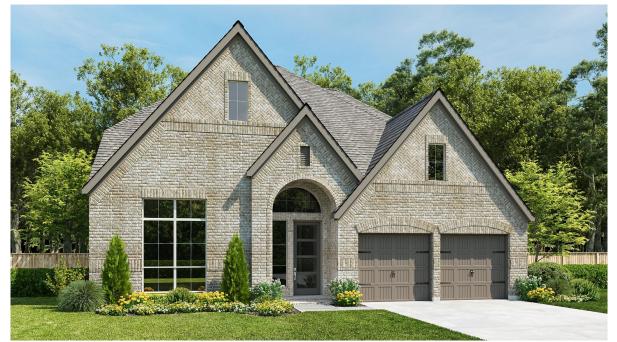

## **DESIGN 3395W**

This home contains approximately 3,395 square feet.\*

DESIGN 3395W E-1

**DESIGN 3395W E-50** 

**DESIGN 3395W E-54** 

\*See Page 3 for Details and Disclaimers | © Perry Homes, LLC 2024 | 5/29/2024 12:06:18 PM (55' CL)
PerryHomes.com