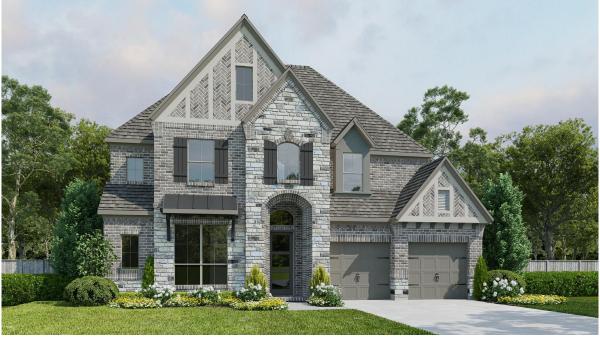

## **DESIGN 3395W**

This home contains approximately 3,395 square feet.\*







DESIGN 3395W E-1



**DESIGN 3395W E-50** 



**DESIGN 3395W E-54** 

\*See Page 3 for Details and Disclaimers | © Perry Homes, LLC 2024 | 5/29/2024 12:06:18 PM (55' CL)
PerryHomes.com





## **DESIGN 3395W E-72**



## **DESIGN 3395W E-100**



## **DESIGN 3395W E-102**

This design, as originally designed and prior to any changes you make, is estimated to yield approximately the number of square feet shown on page 1. All dimensions are approximate. Square footage may vary based on as-built dimensions, configurations, plan options and/or the method of calculation. Designs are not-to-scale, and are conceptual illustrations that may differ from construction plans or completed improvements. A design may depict features not available on all homesites or in all communities. Perry Homes reserves the right to make changes in plans and specifications, and to substitute material of similar quality. Prices, terms, promotions, plans, dimensions, features, options, amenities, elevations, design does not constit