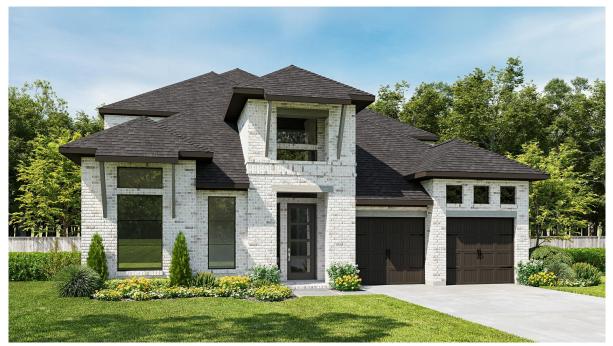

## **DESIGN 3395W**

This home contains approximately 3,395 square feet.\*

DESIGN 3395W E-1

**DESIGN 3395W E-50** 

**DESIGN 3395W E-54** 

\*See Page 3 for Details and Disclaimers | © Perry Homes, LLC 2024 | 5/29/2024 12:06:18 PM (55' CL)
PerryHomes.com