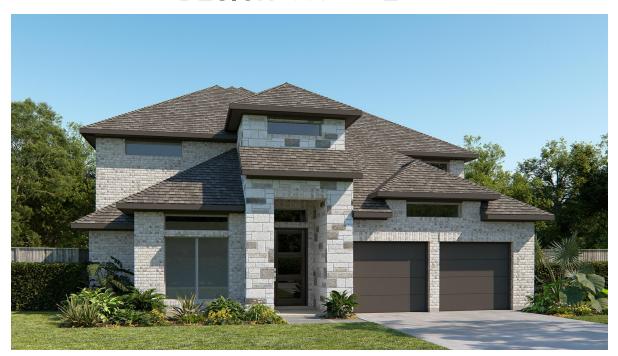

## **DESIGN 3397W**

This home contains approximately 3,397 square feet.\*

**DESIGN 3397W E-1** 

**DESIGN 3397W E-70** 

**DESIGN 3397W E-71** 

This design, as originally designed and prior to any changes you make, is estimated to yield approximately the number of square feet shown on page 1. All dimensions are approximate. Square footage may vary based on as-built dimensions, configurations, plan options and/or the method of calculation. Designs are not-to-scale, and are conceptual illustrations that may differ from construction plans or completed improvements. A design may depict features not available on all homesites or in all communities. Perry Homes reserves the right to make changes in plans and specifications, and to substitute material of similar quality. Prices, terms, promotions, plans, dimensions, features, options, amenities, elevations, designs, square footages, specifications, materials, and availability of homes or communities are subject to change without notice or obligation. All obligations will be governed by a written contract. This design does not constitute a commitment to build a particular floor plan or home in any given community Some floor plans, options, and/or elevations may not be available on certain homesites or in a particular community and may require additional charges. Please check with Perry Homes to verify current offerings in the communities are considering. This rendering is the property of Perry Homes. LLC. Any reproduction or exhibition is strictly prohibited @ Perry Homes LLC. 2024