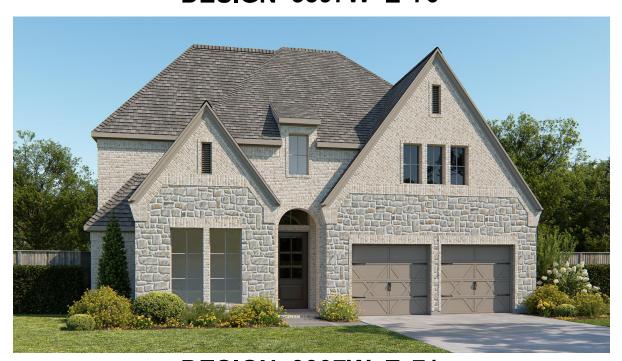

## **DESIGN 3397W**

This home contains approximately 3,397 square feet.\*

**DESIGN 3397W E-1** 

**DESIGN 3397W E-70** 

**DESIGN 3397W E-71** 

This design, as originally designed and prior to any changes you make, is estimated to yield approximately the number of square feet shown on page 1. All dimensions are approximate. Square footage may vary based on as-built dimensions, configurations, plan options and/or the method of calculation. Designs are not-to-scale, and are conceptual illustrations that may differ from construction plans or completed improvements. A design may depict features not available on all homesites or in all communities. Perry Homes reserves the right to make changes in plans and specifications, and to substitute material of similar quality. Prices, terms, promotions, plans, dimensions, features, options, amenities, elevations, designs, square footages, specifications, materials, and availability of homes or communities are subject to change without notice or obligation. All obligations will be governed by a written contract. This design does not constitute a commitment to build a particular floor plan or home in any given community Some floor plans, options, and/or elevations may not be available on certain homesites or in a particular community and may require additional charges. Please check with Perry Homes to verify current offerings in the communities are considering. This rendering is the property of Perry Homes. LLC. Any reproduction or exhibition is strictly prohibited @ Perry Homes LLC. 2024