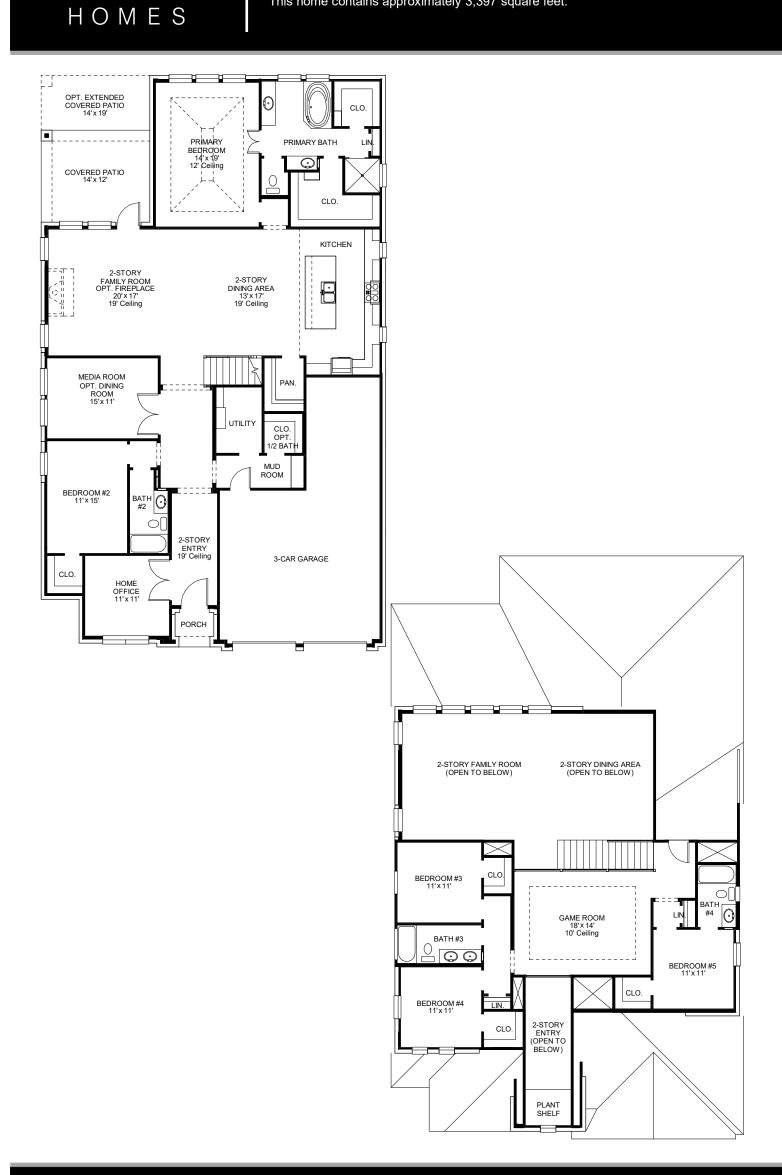

## **DESIGN 3397W**

This home contains approximately 3,397 square feet.\*

**DESIGN 3397W E-1** 

**DESIGN 3397W E-70** 

**DESIGN 3397W E-71** 

This design, as originally designed and prior to any changes you make, is estimated to yield approximately the number of square feet shown on page 1. All dimensions are approximate. Square footage may vary based on as-built dimensions, configurations, plan options and/or the method of calculation. Designs are not-to-scale, and are conceptual illustrations that may differ from construction plans or completed improvements. A design may depict features not available on all homesites or in all communities. Perry Homes reserves the right to make changes in plans and specifications, and to substitute material of similar quality. Prices, terms, promotions, plans, dimensions, features, options, amenities, elevations, designs, square footages, specifications, materials, and availability of homes or communities are subject to change without notice or obligation. All obligations will be governed by a written contract. This design does not constitute a commitment to build a particular floor plan or home in any given community Some floor plans, options, and/or elevations may not be available on certain homesites or in a particular community and may require additional charges. Please check with Perry Homes to verify current offerings in the communities are considering. This rendering is the property of Perry Homes. LLC. Any reproduction or exhibition is strictly prohibited @ Perry Homes LLC. 2024