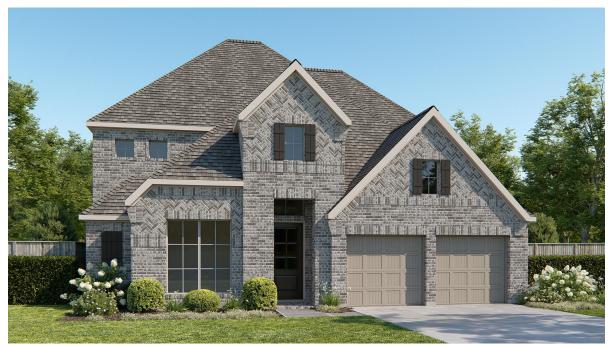

## **DESIGN 3397W**

This home contains approximately 3,397 square feet.\*

**DESIGN 3397W E-1** 

**DESIGN 3397W E-70** 

**DESIGN 3397W E-71** 

This design, as originally designed and prior to any changes you make, is estimated to yield approximately the number of square feet shown on page 1. All dimensions are approximate. Square footage may vary based on as-built dimensions, configurations, plan options and/or the method of calculation. Designs are not-to-scale, and are conceptual illustrations that may differ from construction plans or completed improvements. A design may depict features not available on all homesites or in all communities. Perry Homes reserves the right to make changes in plans and specifications, and to substitute material of similar quality. Prices, terms, promotions, plans, dimensions, features, options, amenities, elevations, designs, square footages, specifications, materials, and availability of homes or communities are subject to change without notice or obligation. All obligations will be governed by a written contract. This design does not constitute a commitment to build a particular floor plan or home in any given community Some floor plans, options, and/or elevations may not be available on certain homesites or in a particular community and may require additional charges. Please check with Perry Homes to verify current offerings in the communities are considering. This rendering is the property of Perry Homes. LLC. Any reproduction or exhibition is strictly prohibited @ Perry Homes LLC. 2024