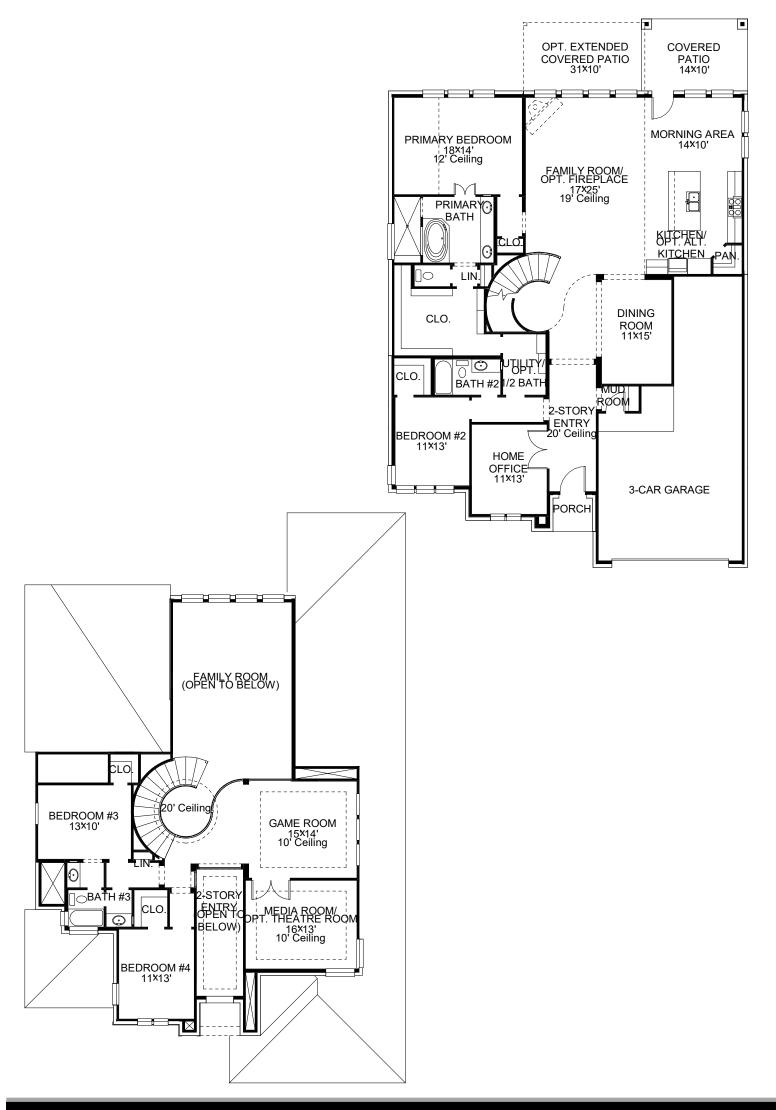

## DESIGN 3399P

This home contains approximately 3,399 square feet.\*

**DESIGN 3399P E-1** 

**DESIGN 3399P E-30** 

This design, as originally designed and prior to any changes you make, is estimated to yield approximately the number of square feet shown on page 1. All dimensions are approximate. Square footage may vary based on as-built dimensions, configurations, plan options and/or the method of calculation. Designs are not-to-scale, and are conceptual illustrations that may differ from construction plans or completed improvements. A design may depict features not available on all homesites or in all communities. Perry Homes reserves the right to make changes in plans and specifications, and to substitute material of similar quality. Prices, terms, promotions, plans, dimensions, features, options, amenities, elevations, designs, square footages, specifications, materials, and availability of homes or communities are subject to change without notice or obligation. All obligations will be governed by a written contract. This design does not constitute a commitment to build a particular floor plan or home in any given community of the property of perry Homes. LLC and may require additional charges. Please check with Perry Homes to verify current offerings in the communities you are considering. This rendering is the property of Perry Homes. LLC. Any reproduction or exhibition is strictly prohibited. © Perry Homes. LLC 2023