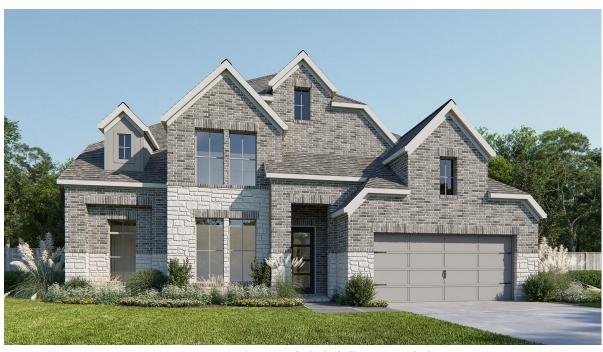

## DESIGN 3399P

This home contains approximately 3,399 square feet.\*

**DESIGN 3399P E-1** 

**DESIGN 3399P E-30** 

This design, as originally designed and prior to any changes you make, is estimated to yield approximately the number of square feet shown on page 1. All dimensions are approximate. Square footage may vary based on as-built dimensions, configurations, plan options and/or the method of calculation. Designs are not-to-scale, and are conceptual illustrations that may differ from construction plans or completed improvements. A design may depict features not available on all homesites or in all communities. Perry Homes reserves the right to make changes in plans and specifications, and to substitute material of similar quality. Prices, terms, promotions, plans, dimensions, features, options, amenities, elevations, designs, square footages, specifications, materials, and availability of homes or communities are subject to change without notice or obligation. All obligations will be governed by a written contract. This design does not constitute a commitment to build a particular floor plan or home in any given community of the property of perry Homes. LLC and may require additional charges. Please check with Perry Homes to verify current offerings in the communities you are considering. This rendering is the property of Perry Homes. LLC. Any reproduction or exhibition is strictly prohibited. © Perry Homes. LLC 2023