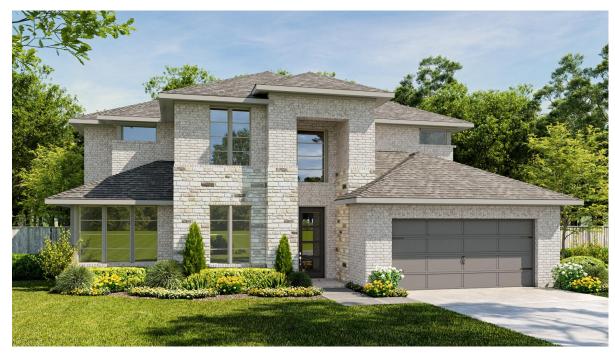

## DESIGN 3399P

This home contains approximately 3,399 square feet.\*

**DESIGN 3399P E-1** 

**DESIGN 3399P E-30** 

This design, as originally designed and prior to any changes you make, is estimated to yield approximately the number of square feet shown on page 1. All dimensions are approximate. Square footage may vary based on as-built dimensions, configurations, plan options and/or the method of calculation. Designs are not-to-scale, and are conceptual illustrations that may differ from construction plans or completed improvements. A design may depict features not available on all homesites or in all communities. Perry Homes reserves the right to make changes in plans and specifications, and to substitute material of similar quality. Prices, terms, promotions, plans, dimensions, features, options, amenities, elevations, designs, square footages, specifications, materials, and availability of homes or communities are subject to change without notice or obligation. All obligations will be governed by a written contract. This design does not constitute a commitment to build a particular floor plan or home in any given community of the property of perry Homes. LLC and may require additional charges. Please check with Perry Homes to verify current offerings in the communities you are considering. This rendering is the property of Perry Homes. LLC. Any reproduction or exhibition is strictly prohibited. © Perry Homes. LLC 2023