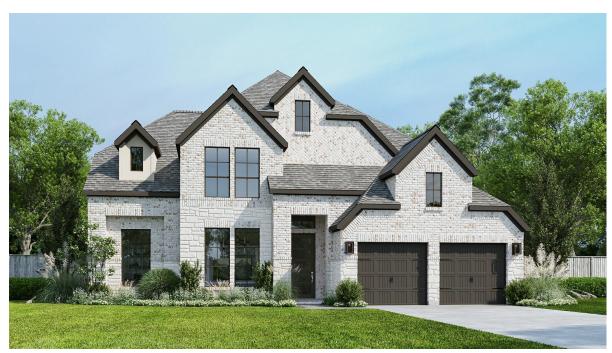

## **DESIGN 3399W**

This home contains approximately 3,399 square feet.\*

**DESIGN 3399W E-1** 

**DESIGN 3399W E-4** 

**DESIGN 3399W E-32** 

**DESIGN 3399W E-50** 

**DESIGN 3399W E-53** 

**DESIGN 3399W E-74** 