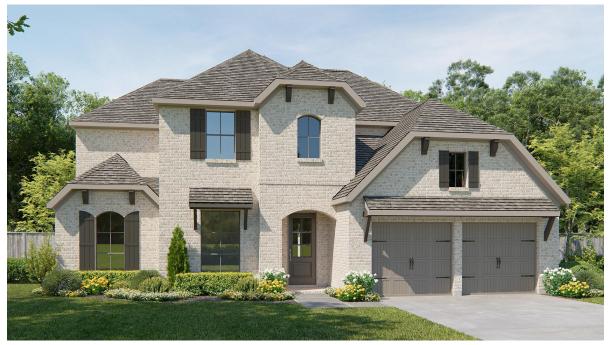

## **DESIGN 3399W**

This home contains approximately 3,399 square feet.\*

**DESIGN 3399W E-1** 

**DESIGN 3399W E-4** 

**DESIGN 3399W E-32** 

**DESIGN 3399W E-50** 

**DESIGN 3399W E-53** 

**DESIGN 3399W E-74** 