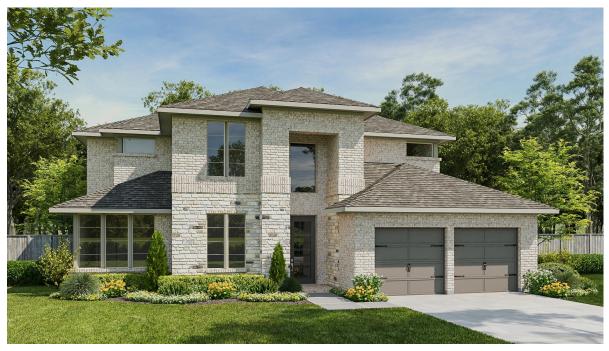

## **DESIGN 3399W**

This home contains approximately 3,399 square feet.\*

**DESIGN 3399W E-1** 

**DESIGN 3399W E-4** 

**DESIGN 3399W E-32** 

**DESIGN 3399W E-50** 

**DESIGN 3399W E-53** 

**DESIGN 3399W E-74** 