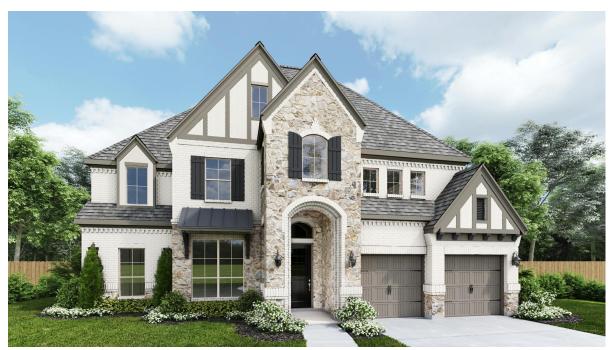

## **DESIGN 3399W**

This home contains approximately 3,399 square feet.\*

**DESIGN 3399W E-1** 

**DESIGN 3399W E-4** 

**DESIGN 3399W E-32** 

**DESIGN 3399W E-50** 

**DESIGN 3399W E-53** 

**DESIGN 3399W E-74** 