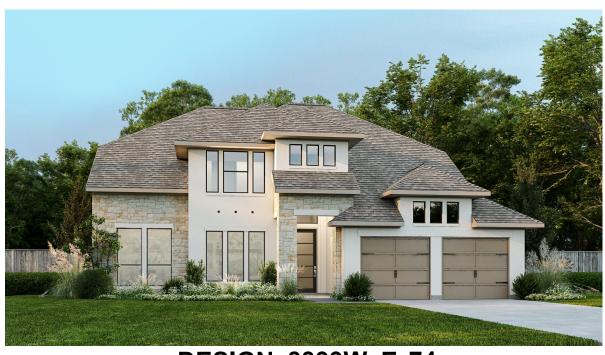

## **DESIGN 3399W**

This home contains approximately 3,399 square feet.\*

**DESIGN 3399W E-1** 

**DESIGN 3399W E-4** 

**DESIGN 3399W E-32** 

**DESIGN 3399W E-50** 

**DESIGN 3399W E-53** 

**DESIGN 3399W E-74** 