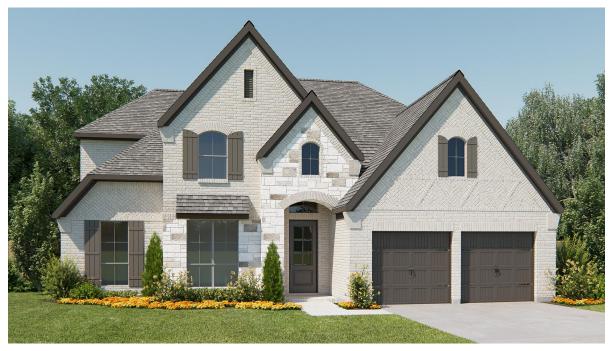

## **DESIGN 3399W**

This home contains approximately 3,399 square feet.\*

**DESIGN 3399W E-1** 

**DESIGN 3399W E-4** 

**DESIGN 3399W E-32** 

**DESIGN 3399W E-50** 

**DESIGN 3399W E-53** 

**DESIGN 3399W E-74** 