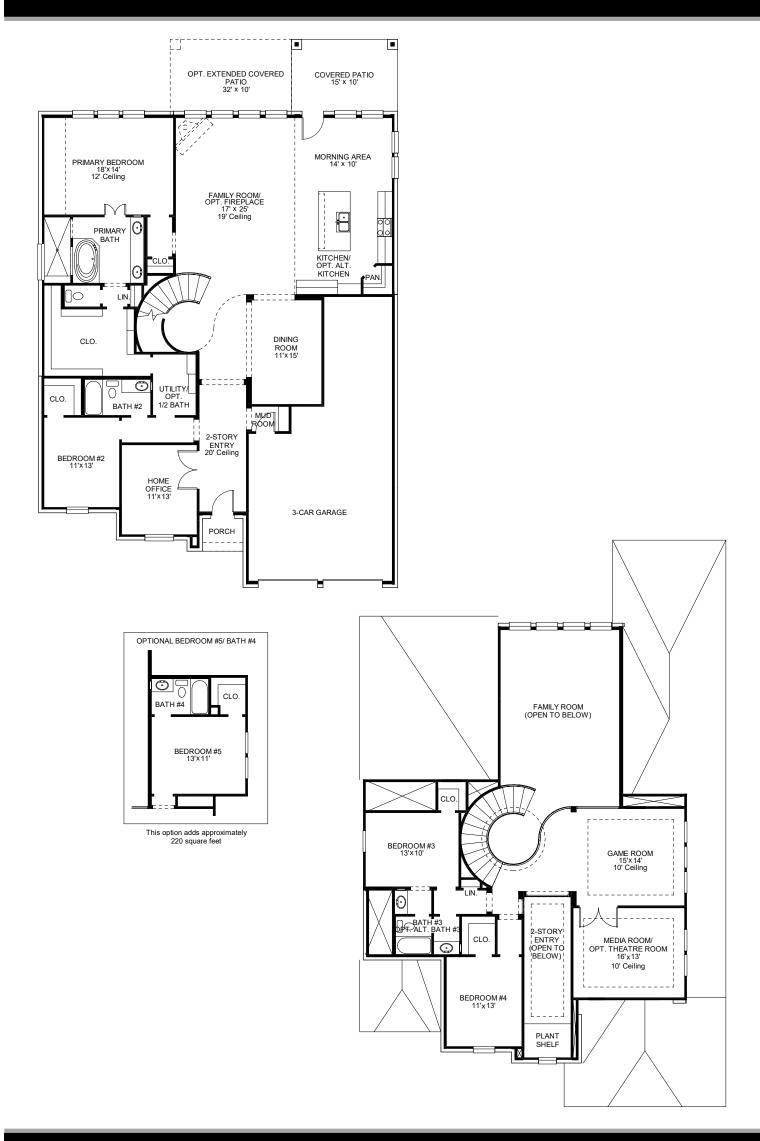

## **DESIGN 3399W**

This home contains approximately 3,399 square feet.\*

**DESIGN 3399W E-1** 

**DESIGN 3399W E-4** 

**DESIGN 3399W E-32** 

**DESIGN 3399W E-50** 

**DESIGN 3399W E-53** 

**DESIGN 3399W E-74** 

**DESIGN 3399W E-100** 

This design, as originally designed and prior to any changes you make, is estimated to yield approximately the number of square feet shown on page 1. All dimensions are approximate. Square footage ma vary based on as-built dimensions, configurations, plan options and/or the method of calculation. Designs are not-to-scale, and are conceptual illustrations that may differ from construction plans or completed improvements. A design may depict features not available on all homesites or in all communities. Perry Homes reserves the right to make changes in plans and specifications, and to substitute material or similar quality. Prices, terms, promotions, plans, dimensions, features, options, amenities, elevations, designs, square footages, specifications, materials, and availability of homes or communities are subject to change without notice or obligation. All obligations will be governed by a written contract. This design does not constitute a commitment to build a particular floor plan or home in any given community. Some floor plans, options, and/or elevations may not be available on certain homesites or in a particular community and may require additional charges. Please check with Perry Homes to verify current offerings in the communities you are considering. This rendering is the property of Perry Homes, LLC. Any reproduction or exhibition is strictly prohibited. Perry Homes, LLC 2023