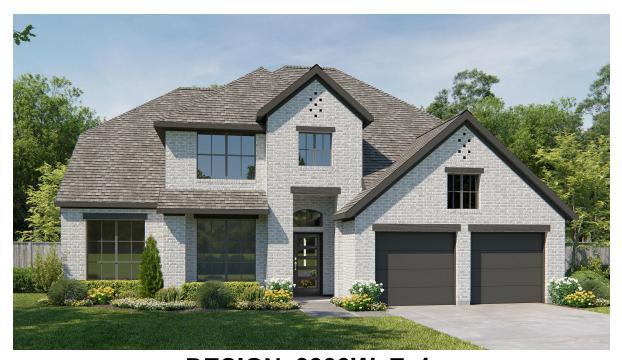

## **DESIGN 3399W**

This home contains approximately 3,399 square feet.\*

**DESIGN 3399W E-1** 

**DESIGN 3399W E-4** 

**DESIGN 3399W E-32** 

**DESIGN 3399W E-50** 

**DESIGN 3399W E-53** 

**DESIGN 3399W E-74** 