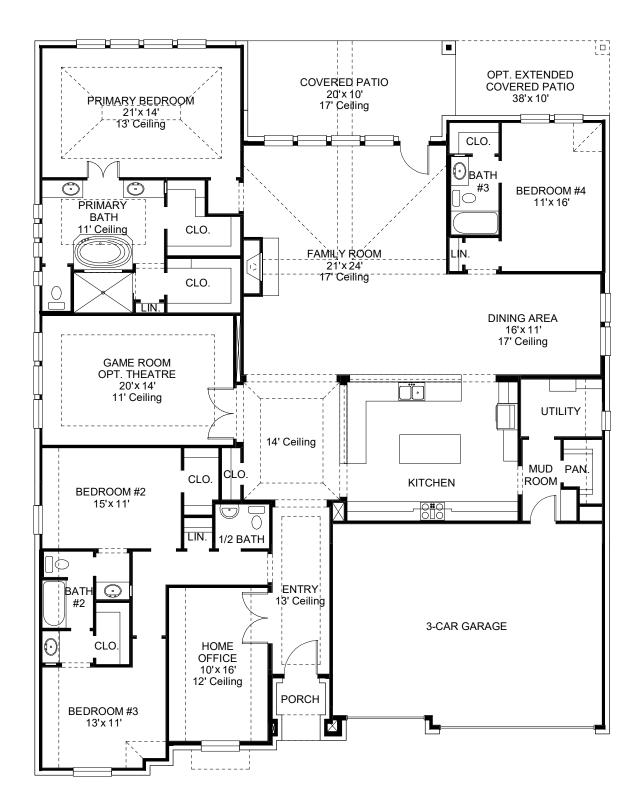

## DESIGN 3410W

PERRY

HOMES

This home contains approximately 3,410 square feet.\*

DESIGN 3410W E-1