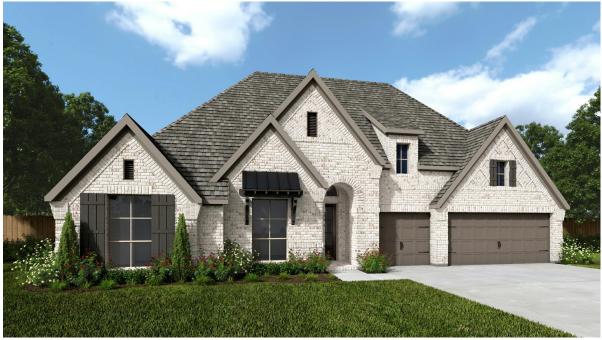

## DESIGN 3410W

PERRY

HOMES

This home contains approximately 3,410 square feet.\*





DESIGN 3410W E-1



## **DESIGN 3410W E-30**



**DESIGN 3410W E-32** 





## **DESIGN 3410W E-33**



## **DESIGN 3410W E-34**

This design, as originally designed and prior to any changes you make, is estimated to yield approximately the number of square feet shown on page 1. All dimensions are approximate. Square footage may vary based on as-built dimensions, configurations, plan options and/or the method of calculation. Designs are not-to-scale, and are conceptual illustrations that may differ from construction plans or completed improvements. A design may depict features not available on all homesites or in all communities. Perry Homes reserves the right to make changes in plans and agecifications, and to substitute material of similar quality. Prices, terms, promotions, plans, dim