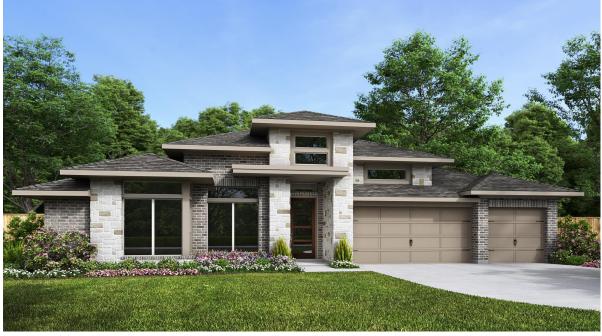

## DESIGN 3410W

PERRY

HOMES

This home contains approximately 3,410 square feet.\*

DESIGN 3410W E-1