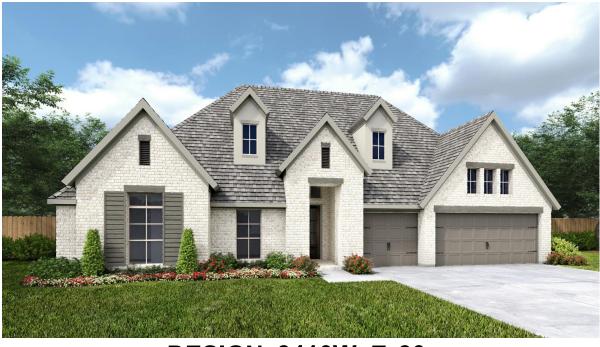

## DESIGN 3410W

PERRY

HOMES

This home contains approximately 3,410 square feet.\*





DESIGN 3410W E-1



## **DESIGN 3410W E-30**



**DESIGN 3410W E-32** 





## **DESIGN 3410W E-33**



## **DESIGN 3410W E-34**

This design, as originally designed and prior to any changes you make, is estimated to yield approximately the number of square feet shown on page 1. All dimensions are approximate. Square footage may vary based on as-built dimensions, configurations, plan options and/or the method of calculation. Designs are not-to-scale, and are conceptual illustrations that may differ from construction plans or completed improvements. A design may depict features not available on all homesites or in all communities. Perry Homes reserves the right to make changes in plans and agecifications, and to substitute material of similar quality. Prices, terms, promotions, plans, dimensions, features, o